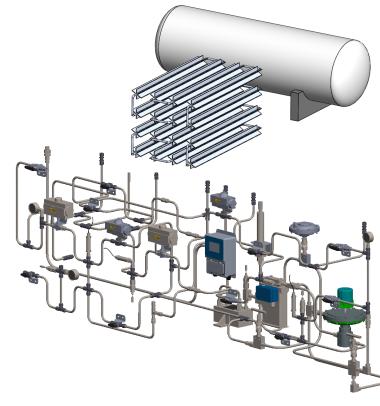

#### Gas & Liquid Systems

- High Pressure Systems
- Rigid or Flexible Systems
- Gases, Hydraulics, Pneumatics
  - Hydrogen, Nitrogen, etc.
  - Water, Hydraulic Fluids, Air, etc.