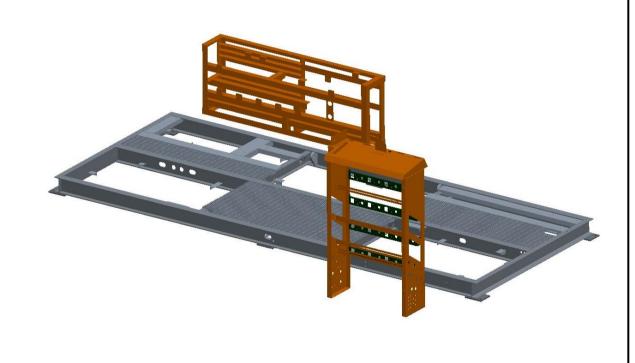

#### Structural Frames & Platforms

- Structural Equipment Frames
- Structural Equipment Platforms
- Lifting Devices
- Support Structures