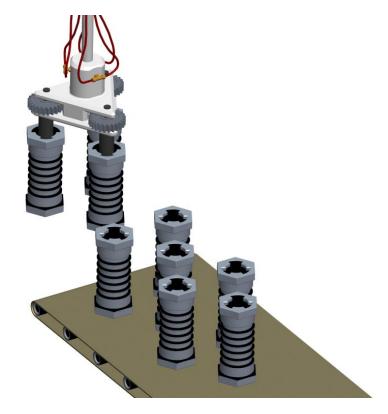

### Mechanical Equipment & Devices

- Mechanical Equipment
- Mechanical Devices
- Custom Tooling
- Prototypes