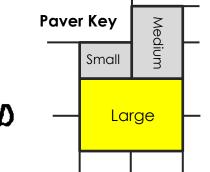

## **LARGE PAVER -\$600**.00

With or Without "Stock" graphic Custom graphic subject to additional charge

13 <sup>1</sup>/<sub>4</sub>" X 16" (actual surface size)

10 Lines / 22 Characters per line

Characters include letters, spaces, punctuation, numbers and symbols.

## LARGE PAVER – actual size13 1/4" X 16"

Characters include letters, spaces, punctuation, numbers and symbols.

<u>Please indicate approximate position of graphic, if necessary.</u>

|      |        | PLE   | ASE I | NDIC  | CATE  | YOU   | R LET   | TERIN  | NG S  | TYLE   | PREF | EREN     | ICE:  |        |       |       |      |              |
|------|--------|-------|-------|-------|-------|-------|---------|--------|-------|--------|------|----------|-------|--------|-------|-------|------|--------------|
|      | FF     | (A)   | ١K١   | LIN   |       | L     | JCI     | DA     | FA    | X      |      | FRI      | EE    | IAI    | VD    | _     | -    | Larg         |
|      |        |       |       |       |       |       |         |        | ]     |        |      |          |       |        |       |       |      | <del>_</del> |
|      |        |       |       |       |       |       |         |        |       |        |      |          |       |        |       |       |      |              |
|      |        |       |       |       |       |       | L       |        |       |        |      |          |       |        |       |       |      |              |
| Plea | ise us | e UPF | ER ar | nd/or | lower | -case | e lette | ers as | you v | vant t | he w | riting ' | to ap | pear ( | on yo | ur pa | ver. |              |
|      |        |       |       |       |       |       |         |        |       |        |      |          |       |        |       |       |      |              |

Please note: This grid is NOT actual size but is a guide to show how many characters will fit on a Large paver.