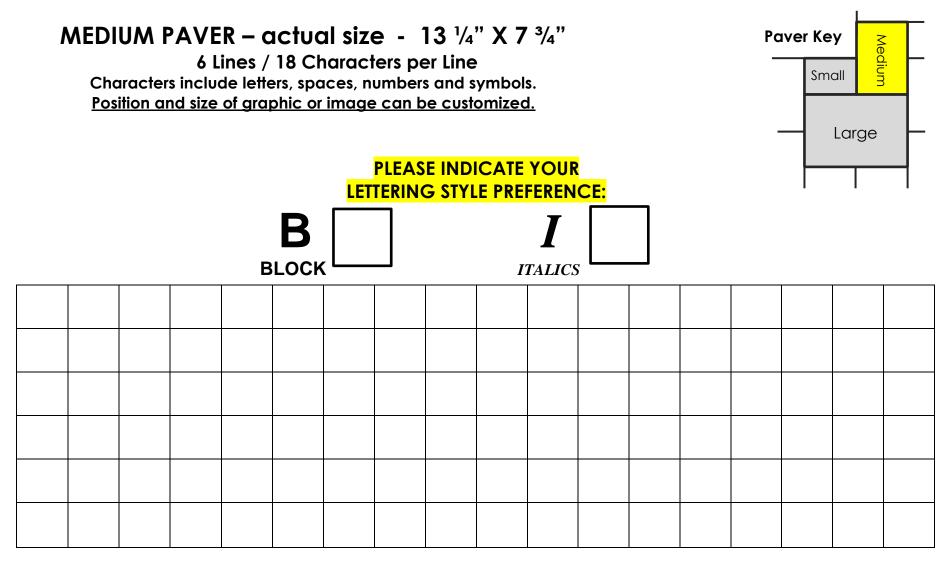

## MEDIUM PAVER -\$400.00

ShM-Med 2019

# 13 ¼" X 7 ¾"

6 Lines / 18 Characters per Line Characters include letters, spaces, numbers and symbols.

- Use the grid on Page 2 to write your message.
- There are two styles/sizes of type. Samples are shown here. Please indicate whether you prefer "Block" or "Italics" style of lettering.

## LETTERS SHOULD BE NO SMALLER THAN 3/4"

Use the grid on Page 2 to write out your inscription.

Please note: This grid is NOT actual size but is a guide to show how many characters will fit on a medium paver.
The actual surface size of a medium paver is 13 ¼" X 7 ¾" See information on page 1 regarding font style and size.