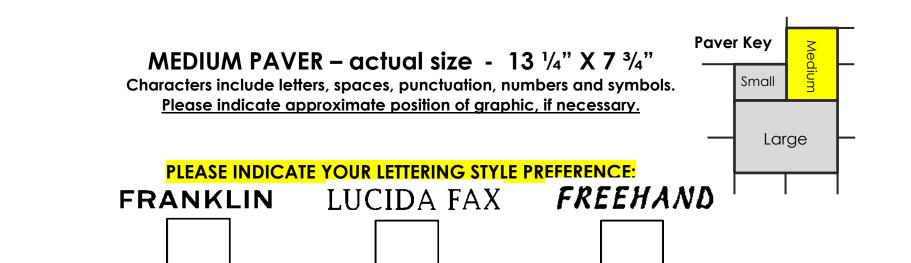

Friends of Peace Park Sheboygan

P O Box 774 Sheboygan WI 53082-0774 MEDIUM PAVER -\$400.00

With or Without "Stock" graphic

13  $\frac{1}{4}$ " X 7  $\frac{3}{4}$ " (actual surface size)

6 Lines / 18 Characters per Line

Characters include letters, spaces, punctuation, numbers and symbols.

• Here are three sample font styles. For questions regarding fonts, please email <u>peaceparksheboygan@gmail.com</u> or call 920-889-0082.

## FRANKLIN GOTHIC Franklin Gothic

1 Choose your message and font.

2 Fill out the grid on Page 2.

**3** Please double check your order. Friends of Peace Park Sheboygan is not responsible for errors made on this form.