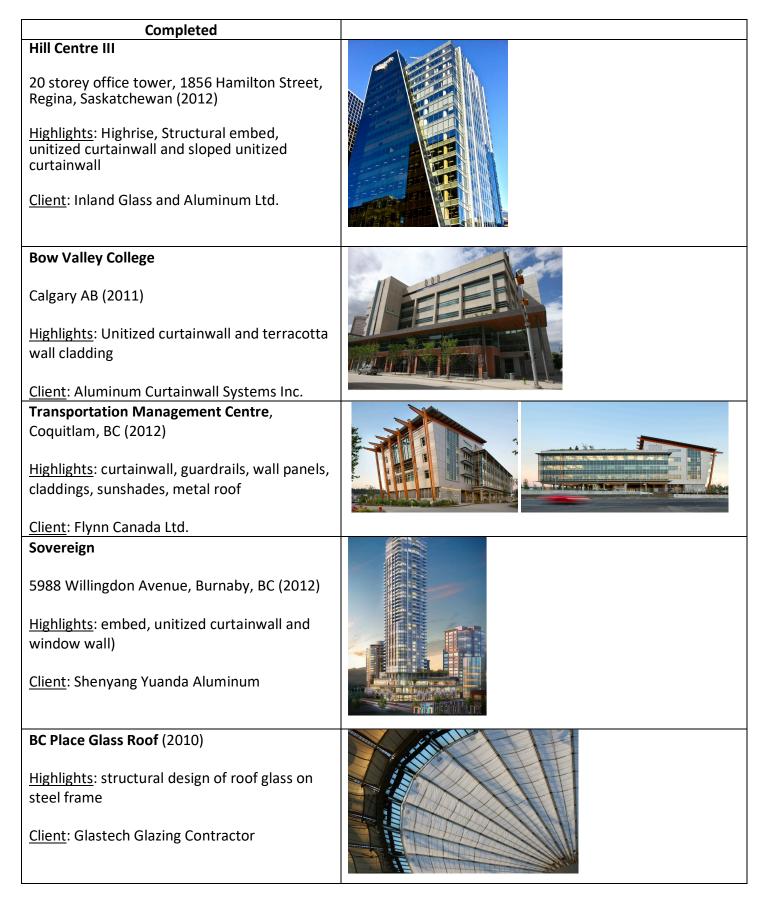

## **Highlighted Projects**

| Metroplace, 6461 Telford Avenue, Burnaby,                                                                  |                                                                                                                 |
|------------------------------------------------------------------------------------------------------------|-----------------------------------------------------------------------------------------------------------------|
| BC (2012)                                                                                                  |                                                                                                                 |
| <u>Highlights</u> : embed, unitized curtainwall and window wall)                                           |                                                                                                                 |
| Client: Shenyang Yuanda Aluminum                                                                           | Khause of the second |
| Canada Line Skytrain Stations (Waterfront,                                                                 |                                                                                                                 |
| Broadway, Langara-49 <sup>th</sup> , Templeton, YVR<br>Airport station), Vancouver, Richmond, BC<br>(2009) |                                                                                                                 |
| <u>Highlights</u> : SSG curtainwall, canopies and guardrails                                               |                                                                                                                 |
| Client: Glastech Glazing Contractors Ltd.                                                                  | www.ihikebc.com                                                                                                 |
| Jack Bell Research Centre (2010)                                                                           |                                                                                                                 |
| <u>Highlights</u> : Exterior curtainwall, feature sunshade                                                 |                                                                                                                 |
| <u>Client</u> : Concept Aluminum                                                                           |                                                                                                                 |
| Pier 27, Toronto. ON (2013)                                                                                |                                                                                                                 |
| <u>Highlights</u> : Unitized curtainwall and exterior architectural features                               |                                                                                                                 |
| <u>Client</u> : Shenyang Yuanda                                                                            |                                                                                                                 |
| King George Phase A                                                                                        |                                                                                                                 |
|                                                                                                            |                                                                                                                 |
| Highlights: podium curtainwall, wind screen and canopies                                                   |                                                                                                                 |
| Client: Flynn Canada Ltd.                                                                                  |                                                                                                                 |
| Glass Cube                                                                                                 |                                                                                                                 |
| Highlights: structural glass cube without                                                                  |                                                                                                                 |
| hardware connections and shipping design                                                                   |                                                                                                                 |
| <u>Client:</u> On Set Glass                                                                                |                                                                                                                 |
|                                                                                                            | Click this link for video: <u>http://www.heatislife.com</u>                                                     |