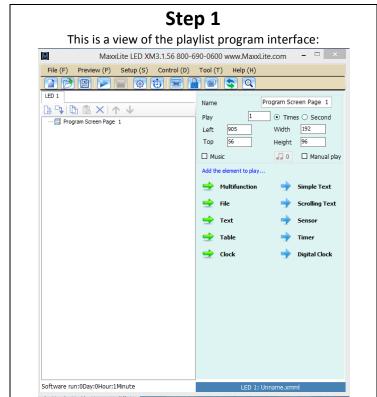

Double click on the MaxxLite Playlist Program to get started

Start by clicking on the folder Icon to open an existing playlist