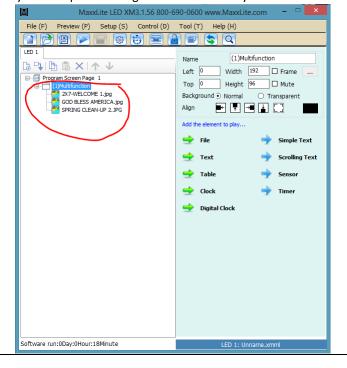

Double click on the MaxxLite Playlist Program to get started





Start by clicking on the folder Icon to open an existing playlist



# Step 3

From the Open folder, select the playlist you need



# Step 4

Playlist will open showing "Multifunction" & your list of content



### Step 5

Adding content, click on "Multifunction" then "File".



### Step 6

Select content from the open folder & click on open to import.



# Step 7

Your new content will be listed within your playlist



# Step 8

Add unique characteristics to each piece of content.



Click on a content and you will be able to adjust the stay time (length the image will stay on the screen), the Entry Effect, or remove a content from your playlist



Cancel