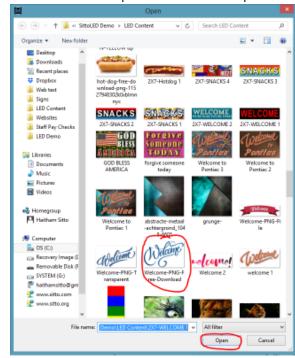

Double click on the MaxxLite Playlist Program to get started





Start by clicking on the folder Icon to open an existing playlist



# Step 3

From the Open folder, select the playlist you need



# Step 4

Playlist will open showing "Multifunction" & your list of content



### Step 5

Adding content, click on "Multifunction" then "File".



### Step 6

Select content from the open folder & click on open to import.



# Step 7

Your new content will be listed within your playlist



# Step 8

Add unique characteristics to each piece of content.



Click on a content and you will be able to adjust the stay time (length the image will stay on the screen), the Entry Effect, or remove a content from your playlist



Cancel