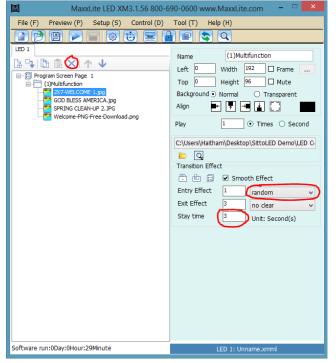

# Step 8

Add unique characteristics to each piece of content.

Click on a content and you will be able to adjust the stay time (length the image will stay on the screen), the Entry Effect, or remove a content from your playlist