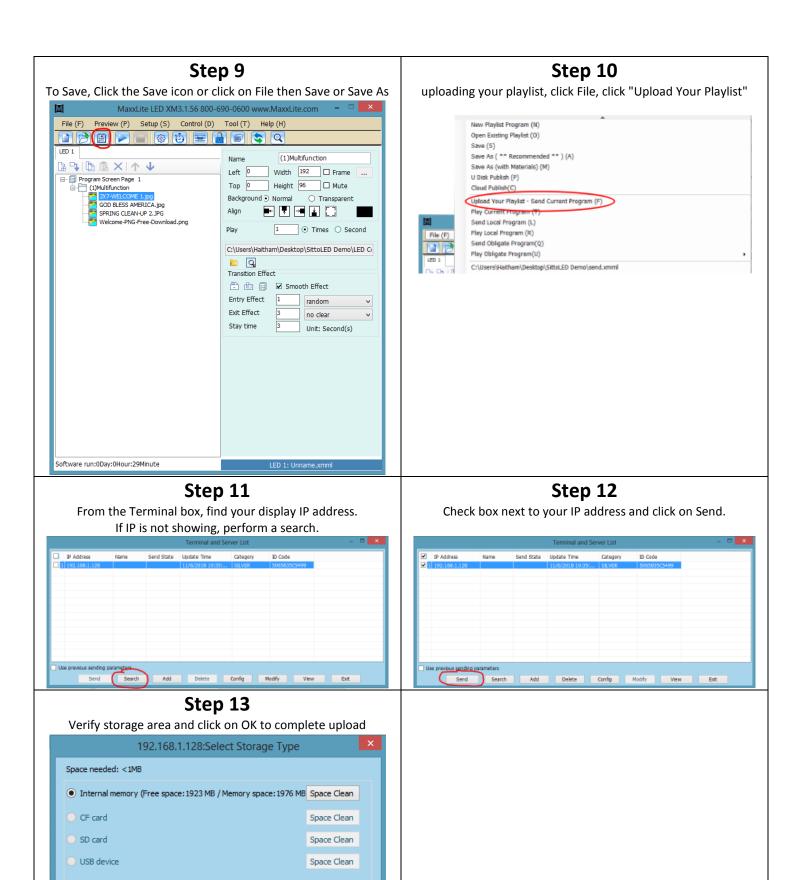

Double click on the MaxxLite Playlist Program to get started

Start by clicking on the folder Icon to open an existing playlist

# Step 3

From the Open folder, select the playlist you need

# Step 4

Playlist will open showing "Multifunction" & your list of content

### Step 5

Adding content, click on "Multifunction" then "File".

### Step 6

Select content from the open folder & click on open to import.

# Step 7

Your new content will be listed within your playlist

# Step 8

Add unique characteristics to each piece of content.

Click on a content and you will be able to adjust the stay time (length the image will stay on the screen), the Entry Effect, or remove a content from your playlist

Cancel