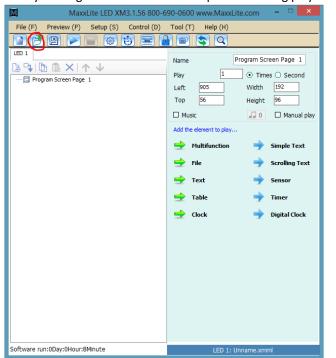

Double click on the MaxxLite Playlist Program to get started





Start by clicking on the folder Icon to open an existing playlist



# Step 3

From the Open folder, select the playlist you need



# Step 4

Playlist will open showing "Multifunction" & your list of content



### Step 5

Adding content, click on "Multifunction" then "File".



### Step 6

Select content from the open folder & click on open to import.



# Step 7

Your new content will be listed within your playlist



# Step 8

Add unique characteristics to each piece of content.



Click on a content and you will be able to adjust the stay time (length the image will stay on the screen), the Entry Effect, or remove a content from your playlist



Cancel