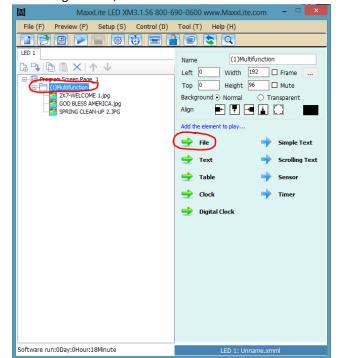

Double click on the MaxxLite Playlist Program to get started





Start by clicking on the folder Icon to open an existing playlist



# Step 3

From the Open folder, select the playlist you need



# Step 4

Playlist will open showing "Multifunction" & your list of content



### Step 5

Adding content, click on "Multifunction" then "File".



### Step 6

Select content from the open folder & click on open to import.



# Step 7

Your new content will be listed within your playlist



# Step 8

Add unique characteristics to each piece of content.



Click on a content and you will be able to adjust the stay time (length the image will stay on the screen), the Entry Effect, or remove a content from your playlist



Cancel