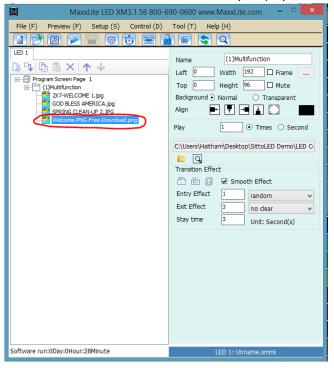

# Step 7

Your new content will be listed within your playlist

# Step 8

Add unique characteristics to each piece of content.

Click on a content and you will be able to adjust the stay time (length the image will stay on the screen), the Entry Effect, or remove a content from your playlist