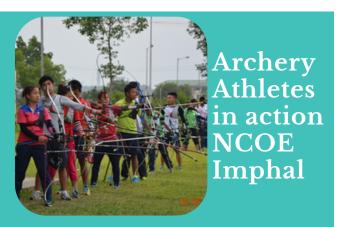

#### SPORTS DISCIPLINE AT VARIOUS OPERATIONAL SCHEMES UNDER SAI NERC IMPHAL

| 1) Archery   | 8) Judo           |
|--------------|-------------------|
| 2) Boxing    | 9) Karate         |
| 3) Cycling   | 10) Sepaktakraw   |
| 4) Fencing   | 11) Taekwondo     |
| 5) Gymnastic | 12) Wrestling     |
| 6) Hockey    | 13) Weightlifting |
| 7) Football  | 14) Wushu         |
|              |                   |