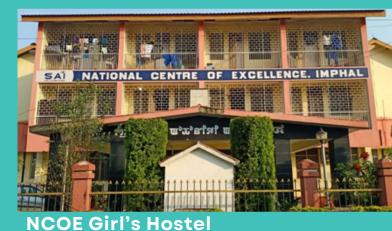

BJECTIVES OF SAI, NERC, IMPHAL

- To provide standard and accepted equipments for Training & competition to the talented Sports Persons of the North East Region.
- To backup (support) Sports Persons by inducting in different SAI, schemes, so as to enable them to excel in the International Level Competitions and to bring laurel to the Country.
- To hold coaching camp, National/State Level in different sports discipline for better preparation of Sports Persons for a particular competition.

- To organize Clinic / Course / Conference / Seminar / Workshop/ Orientation, to injectnew trends of Sports Sciences knowledge to the Coaches, so as to enable them to impart training in a better way to achieve results.
- To provide maximum possible scientific support to the sports persons of the region.



Judo athletes NCOE Imphal



### SPORTS PROMOTIONAL SCHEMES UNDER SAI NERC IMPHAL

- 1. SAI National Centre of Excellence
- 2. SAI Training Centre 3. SAI STC Extension centres
- SAI NSTC Regular Sports 5. SAI NSTC (IGMA)
  KIC 7. KIAA



Athletes in action, Ext Centre, Thenzawl

# ROLE OF HONOUR OF THE REGIONAL HEADS

| SN | NAME                | PERIOD                   |  |
|----|---------------------|--------------------------|--|
| 1  | Sh. MP Ganesh       | 15.09.1986 to 11.02.1988 |  |
| 2  | Sh. DK Tandon       | 12.02.1988 to 15.08.1988 |  |
| 3  | Brig. Jagat Jamwal  | 16.08.1988 to 28.07.1989 |  |
| 4  | Sh. DK Tandon       | 29.07.1989 to 19.09.1989 |  |
| 5  | Sh. OP Bhatia       | 20.09.1989 to 14.10.1990 |  |
| 6  | Dr. S Mani Singh    | 15.10.1990 to 31.07.1998 |  |
| 7  |