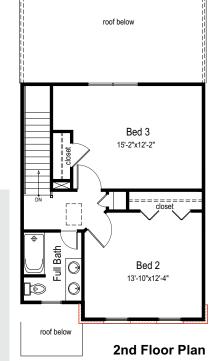

## Single Family Townhome

 1st Floor:
 923 sf

 2nd Floor:
 592 sf

 Total:
 1,515 sf

- 3 Bedrooms with 1st Floor Master
- 2 1/2 Baths
- Laundry in 1st floor

Building Communities One Step at a Time 🕒 Visit us at www.scdhc.com