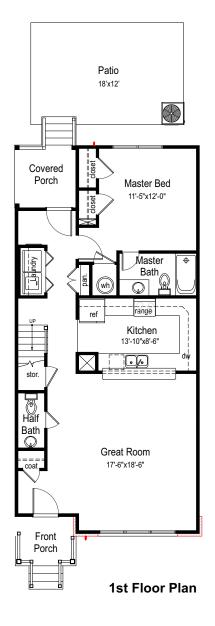

## Single Family Townhome

 1st Floor:
 923 sf

 2nd Floor:
 592 sf

 Total:
 1,515 sf

- 3 Bedrooms with 1st Floor Master
- 2 1/2 Baths
- Laundry in 1st floor

Building Communities One Step at a Time 🕒 Visit us at www.scdhc.com