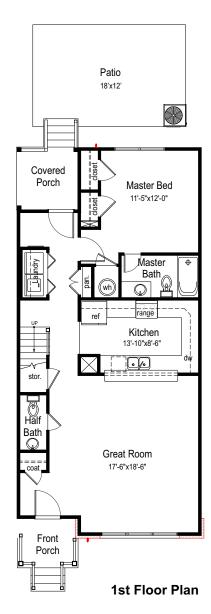

## Single Family Townhome

1st Floor: 923 sf 2nd Floor: 592 sf Total: 1,515 sf

- 3 Bedrooms with 1st Floor Master
- 2 1/2 Baths
- Laundry in 1st floor

## **Finishes**

- Cladding: Brick & HardiePlank
- Windows: Wood in front; Vinyl on sides and rear
- Roofing: Fiberglass Shingles
- · Flooring:

Wood in 1st floor Carpet in 2nd floor Vinyl in kitchen, bathroom, laundry