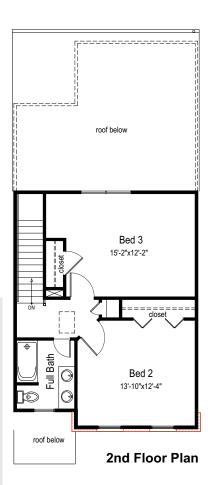

## Single Family Townhome

1st Floor: 923 sf 2nd Floor: 592 sf Total: 1,515 sf

- 3 Bedrooms with 1st Floor Master
- 2 1/2 Baths
- Laundry in 1st floor