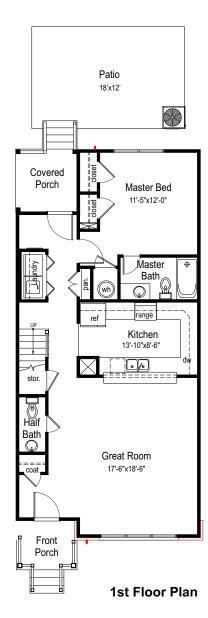

## Single Family Townhome

1st Floor: 923 sf 2nd Floor: 592 sf Total: 1,515 sf

- 3 Bedrooms with 1st Floor Master
- 2 1/2 Baths
- Laundry in 1st floor