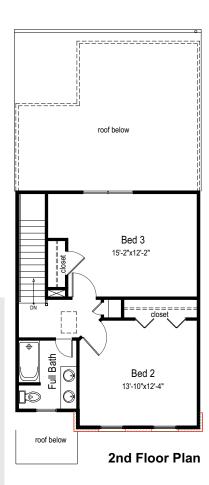

## Single Family Townhome

1st Floor: 923 sf 2nd Floor: 592 sf Total: 1,515 sf

- 3 Bedrooms with 1st Floor Master
- 2 1/2 Baths
- Laundry in 1st floor