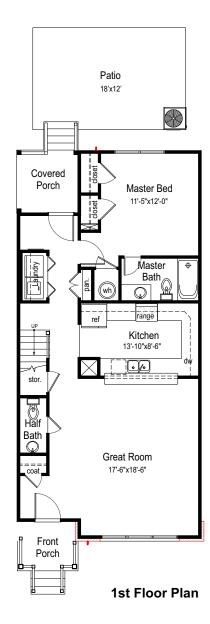

## Single Family Townhome

1st Floor: 923 sf 2nd Floor: 592 sf Total: 1,515 sf

- 3 Bedrooms with 1st Floor Master
- 2 1/2 Baths
- Laundry in 1st floor