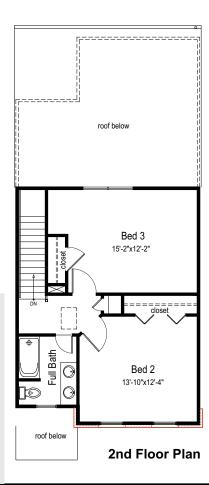

## Single Family Townhome

1st Floor: 923 sf 2nd Floor: 592 sf Total: 1,515 sf

- 3 Bedrooms with 1st Floor Master
- 2 1/2 Baths
- Laundry in 1st floor