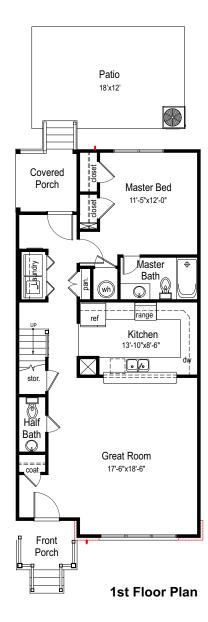

## Single Family Townhome

1st Floor: 923 sf 2nd Floor: 592 sf Total: 1,515 sf

- 3 Bedrooms with 1st Floor Master
- 2 1/2 Baths
- Laundry in 1st floor