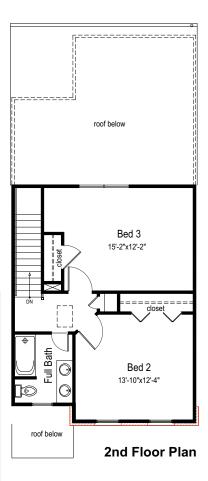

## Single Family Townhome

1st Floor: 923 sf 2nd Floor: 592 sf Total: 1,515 sf

- 3 Bedrooms with 1st Floor Master
- 2 1/2 Baths
- Laundry in 1st floor