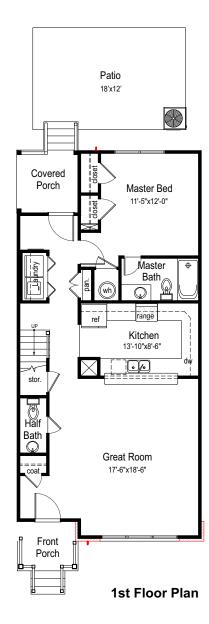

## Single Family Townhome

1st Floor: 923 sf 2nd Floor: 592 sf Total: 1,515 sf

- 3 Bedrooms with 1st Floor Master
- 2 1/2 Baths
- Laundry in 1st floor