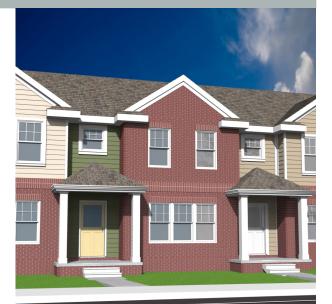

## The Hollands

## 2219 Perry Street



Disclaimer: Design and features are shown for presentation purpose only. Actual plan, design and features may vary.

- Down payment assistance available
- Single Family Homes for First Time Home buyers
- Low Interest Rate Mortgage
- EarthCraft certified and Energy Star Appliances





Conceptual View

## Single Family Townhome

1st Floor: 923 sf 2nd Floor: 592 sf Total: 1,515 sf

- 3 Bedrooms with 1st Floor Master
- 2 1/2 Baths
- Laundry in 1st floor



## **Finishes**

- Cladding: Brick & HardiePlank
- Windows: Wood in front; Vinyl on sides and rear
- Roofing: Fiberglass Shingles
- · Flooring:

Wood in 1st floor Carpet in 2nd floor Vinyl in kitchen, bathroom, laundry