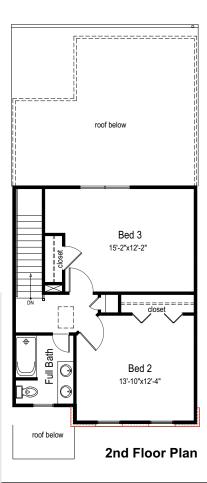

## Single Family Townhome

1st Floor: 923 sf 2nd Floor: 592 sf Total: 1,515 sf

- 3 Bedrooms with 1st Floor Master
- 2 1/2 Baths
- Laundry in 1st floor