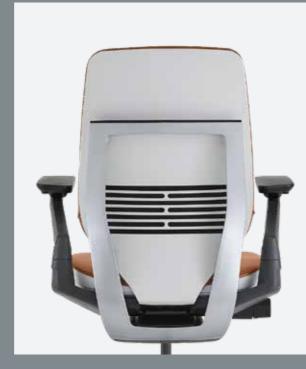

# Gesture

Best overall performance for every posture, task and technology. Gesture is the first office chair designed to support a greater range of technologies, postures and user sizes.