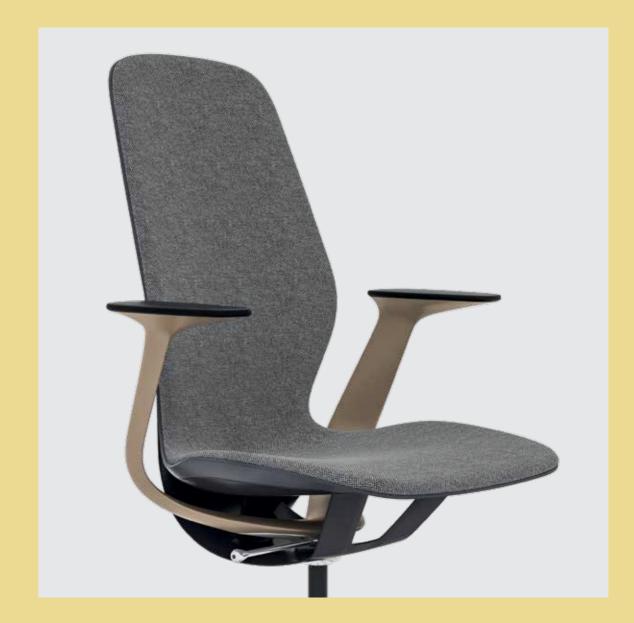

# Gesture

Best overall performance for every posture, task and technology. Gesture is the first office chair designed to support a greater range of technologies, postures and user sizes.