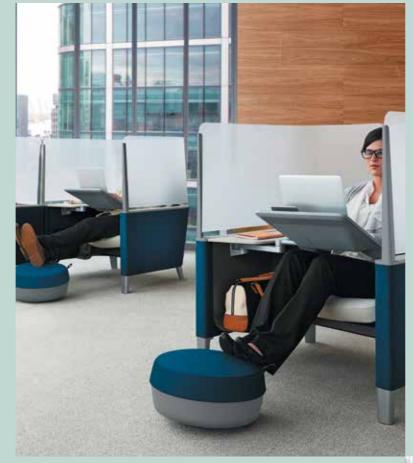

# Side, Conference + Dining Chairs

You're collaborating more than ever. Supportive chairs that let you easily change your posture and vantage point make a big difference in the outcomes you achieve.

# QiVi

QiVi chair promotes movement and collaboration while supporting a variety of postures.

## cobi

Shift your weight. Rotate your view. No matter how long you stay in collaboration mode, cobi promotes the movements that keep you engaged.

Seating Side, Conference + Dining Chairs

SILQ

A breakthrough in engineering and artistry, SILQ responds to the natural movement of the human body, requiring just one simple height adjustment.