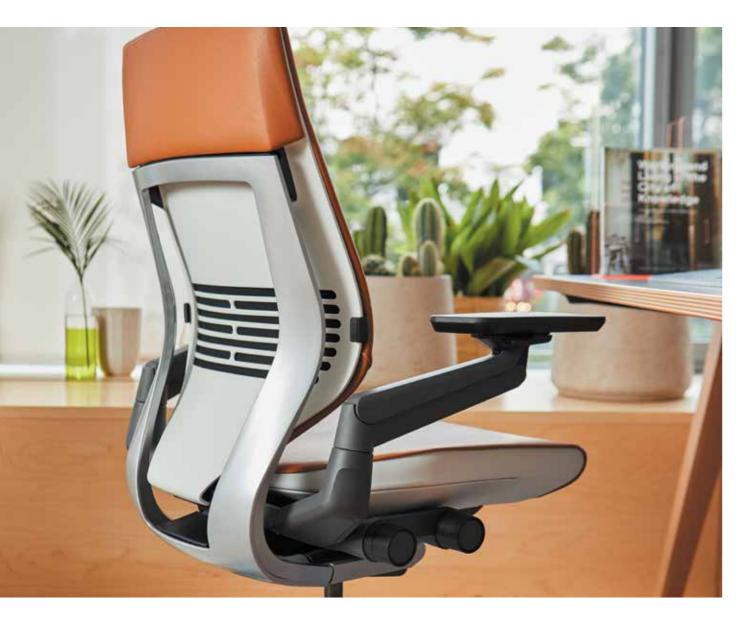

# Gesture

Best overall performance for every posture, task and technology. Gesture is the first office chair designed to support a greater range of technologies, postures and user sizes.