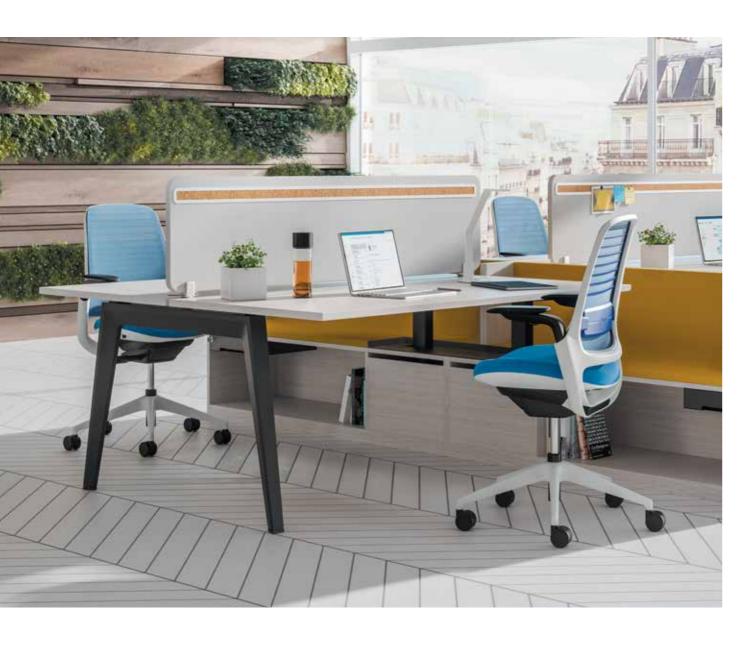

# Side, Conference + Dining Chairs

You're collaborating more than ever. Supportive chairs that let you easily change your posture and vantage point make a big difference in the outcomes you achieve.

# QiVi

QiVi chair promotes movement and collaboration while supporting a variety of postures.

## cobi

Shift your weight. Rotate your view. No matter how long you stay in collaboration mode, cobi promotes the movements that keep you engaged.

Seating Side, Conference + Dining Chairs

SILQ

A breakthrough in engineering and artistry, SILQ responds to the natural movement of the human body, requiring just one simple height adjustment.