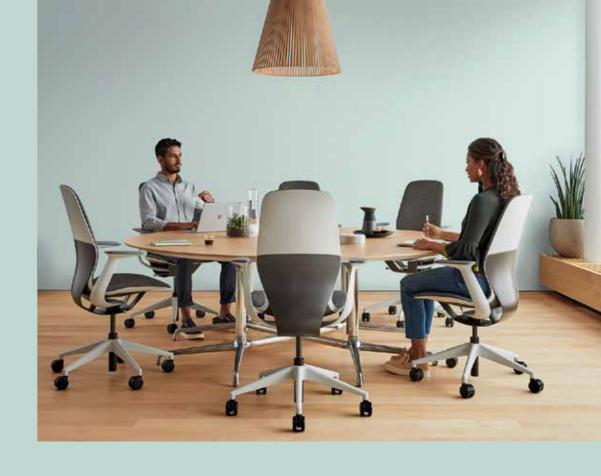

# Side, Conference + Dining Chairs

You're collaborating more than ever. Supportive chairs that let you easily change your posture and vantage point make a big difference in the outcomes you achieve.

## cobi

Shift your weight. Rotate your view. No matter how long you stay in collaboration mode, cobi promotes the movements that keep you engaged.

Seating Side, Conference + Dining Chairs

SILQ

A breakthrough in engineering and artistry, SILQ responds to the natural movement of the human body, requiring just one simple height adjustment.