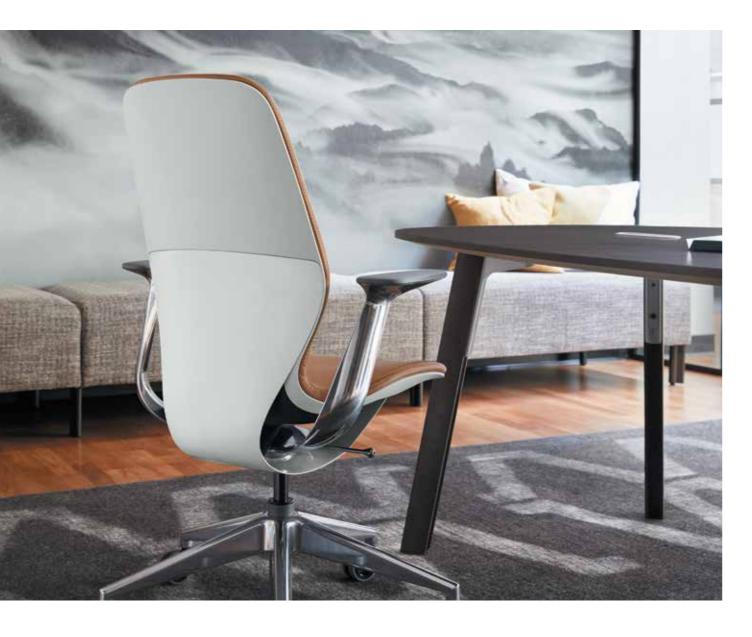

## cobi

Shift your weight. Rotate your view. No matter how long you stay in collaboration mode, cobi promotes the movements that keep you engaged.

Seating Side, Conference + Dining Chairs

SILQ

A breakthrough in engineering and artistry, SILQ responds to the natural movement of the human body, requiring just one simple height adjustment.