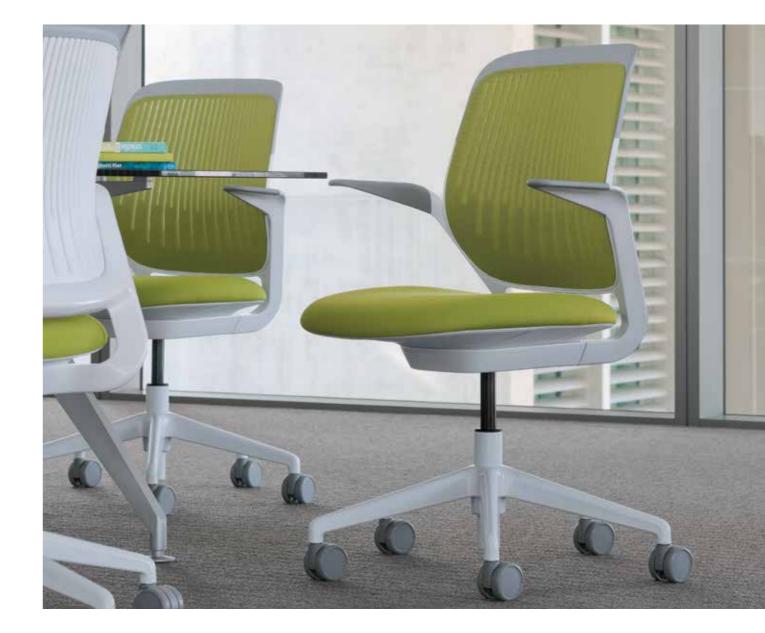

## cobi

Shift your weight. Rotate your view. No matter how long you stay in collaboration mode, cobi promotes the movements that keep you engaged.

Seating Side, Conference + Dining Chairs

SILQ

A breakthrough in engineering and artistry, SILQ responds to the natural movement of the human body, requiring just one simple height adjustment.