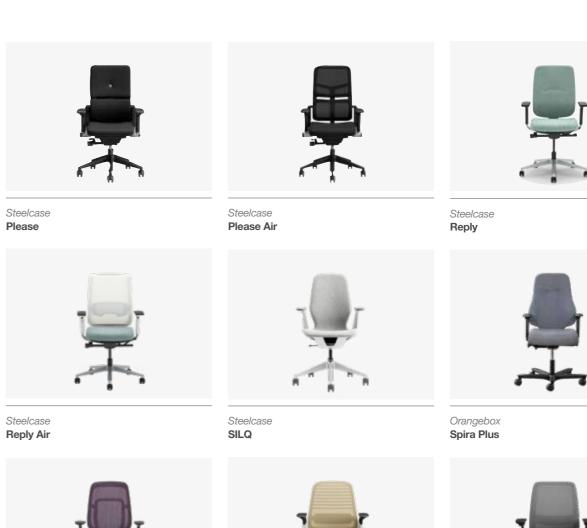

# Please + Please Air

Please task chair balances comfort, beauty and freedom of movement. Thanks to precise and intuitive adjustment controls, the chair adapts to the user.

Seating Office Chairs

# **Steelcase Series 2**

Provides attainable performance
– personalized with extensive style
choices – to keep you supported
all day.

Seating Office Chairs

Reply + Reply Air

A family of customised, high-performance seating which combines choice of aesthetic with real comfort and an easy way to use ergonomic design.

## cobi

Shift your weight. Rotate your view. No matter how long you stay in collaboration mode, cobi promotes the movements that keep you engaged.

Seating Side, Conference + Dining Chairs

SILQ

A breakthrough in engineering and artistry, SILQ responds to the natural movement of the human body, requiring just one simple height adjustment.

Bolia
Palm CEO

Steelcase QiVi

Viccarbe Quadra

Viccarbe Season

Steelcase SILQ

Coalesse SW\_1 Conference

Westside

Orangebox Workday