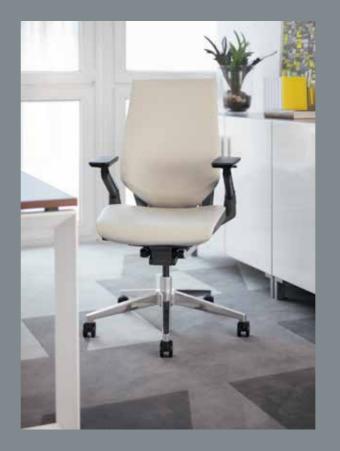

# Please + Please Air

Please task chair balances comfort, beauty and freedom of movement. Thanks to precise and intuitive adjustment controls, the chair adapts to the user.

Seating Office Chairs