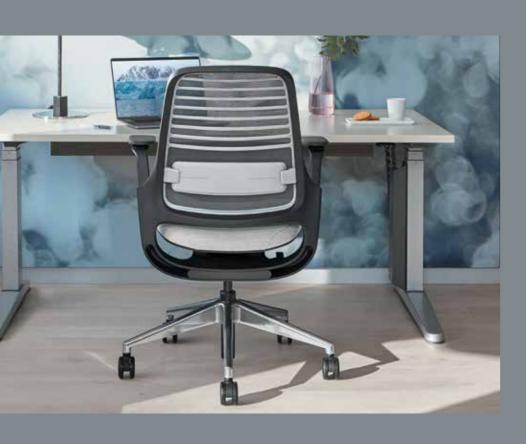

# Gesture

Best overall performance for every posture, task and technology. Gesture is the first office chair designed to support a greater range of technologies, postures and user sizes.