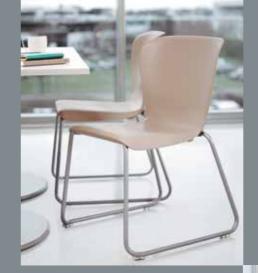

# Side, Conference + Dining Chairs

You're collaborating more than ever. Supportive chairs that let you easily change your posture and vantage point make a big difference in the outcomes you achieve.

# QiVi

QiVi chair promotes movement and collaboration while supporting a variety of postures.

## cobi

Shift your weight. Rotate your view. No matter how long you stay in collaboration mode, cobi promotes the movements that keep you engaged.

Seating Side, Conference + Dining Chairs

SILQ

A breakthrough in engineering and artistry, SILQ responds to the natural movement of the human body, requiring just one simple height adjustment.