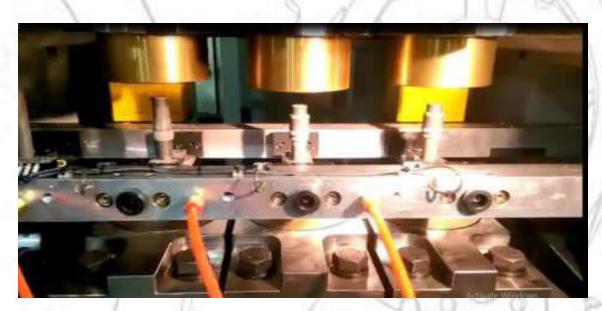

### Automation

Cold Forging automation @ 4.0 CT

Hot Forging automation @ 4.5 CT

0