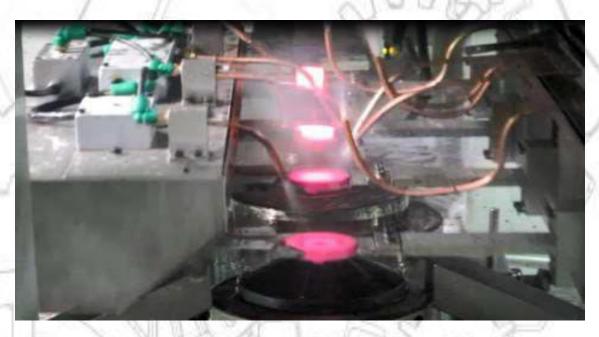

### Automation

Cold Forging automation @ 4.0 CT

Hot Forging automation @ 4.5 CT

0