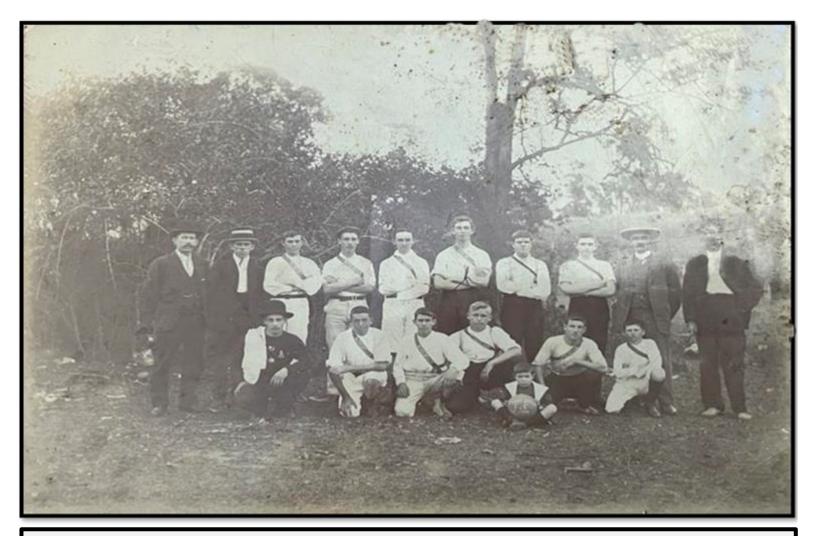

## Rosebells Football Club Junior -1906-

William Rutledge Perrett (middle row second on left) C A Perrett (middle row third on left)

Rosebells Football Club Junior Premiers -1909-

No order: Charles Livermore (Captain) William Warrell (Vice Captain) Edward Elms J Jones H Kelly,Harry Mills (front row third on left) C A Perrett (back row sixth on left) John Thorburn, Joseph Auld Arthur Watkins, G Walker, T Walker, William Rossner, Jim Williams, David Geldson (Vice President) Back row first on left)