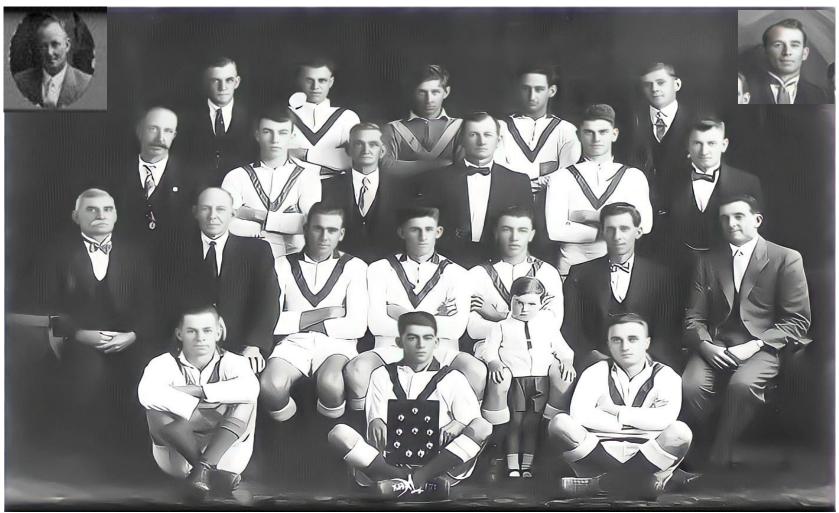

## <u>1928</u> Rosebells Junior Football Club Premiers and Winners of Callow Cup

Back row(L-R) S T Lewis (Vice-President) Alf Kruger, John Besgrove (Selector) Albert Briggenshaw (Trainer) P Culley, H George (Vice-President) Second Row: John Thorburn (Selector) E Tucker (Vice-President) Henry Bognuda, Cedrick Kitching,Alec Kitching,W J James (Delegate) Edward Elms (President) Third Row: Joseph Laimer (Vice-President) Kevin H Sander Paul Sander (Selector) C Austin (Vice-President) Reece Fountaine,A Hoepner (Vice-President) Sitting: Edward Hudson (Patron) Richard James,Alexander Thorburn (V-Captain) Charles Hardie (Capt) William Thorburn,William James,Henry Bassett(Secretary) In front: Douglas Besgrove (Mascot) John W Woolard. Inset: Cecil Besgrove

Source Picture Ipswich

<u>1929</u>