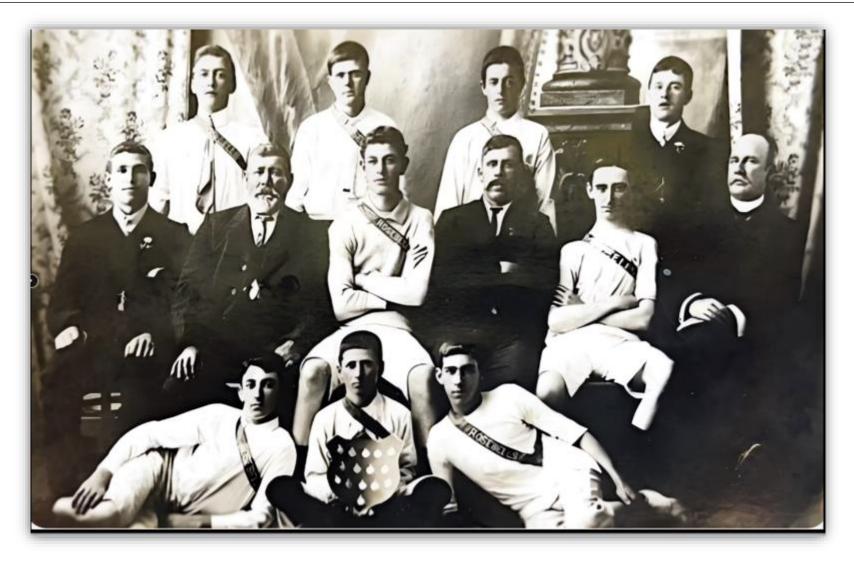

## Rosebells Football Club Junior -1906-

William Rutledge Perrett (middle row second on left) C A Perrett (middle row third on left)

Rosebells Football Club Junior Premiers -1909-

No order: Charles Livermore (Captain) William Warrell (Vice Captain) Edward Elms J Jones H Kelly,Harry Mills (front row third on left) C A Perrett (back row sixth on left) John Thorburn, Joseph Auld Arthur Watkins, G Walker, T Walker, William Rossner, Jim Williams, David Geldson (Vice President) Back row first on left)