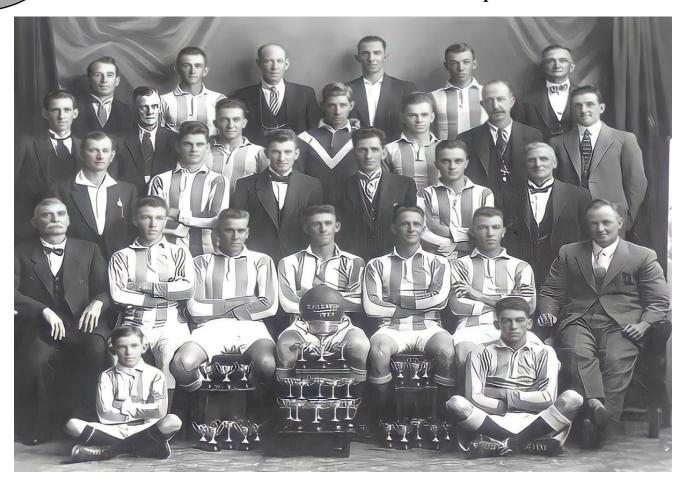

## Rosebells Football Club Junior -1906-

William Rutledge Perrett (middle row second on left) C A Perrett (middle row third on left)

Rosebells Football Club Junior Premiers -1909-

No order: Charles Livermore (Captain) William Warrell (Vice Captain) Edward Elms J Jones H Kelly,Harry Mills (front row third on left) C A Perrett (back row sixth on left) John Thorburn, Joseph Auld Arthur Watkins, G Walker, T Walker, William Rossner, Jim Williams, David Geldson (Vice President) Back row first on left)