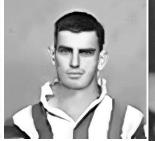

Alfred played for Dinmore

Arthur, Ernie and Herbert all represented Ipswich Arthur and Ernie four times and Herbert two times

Arthur also represented Qld five times from 1912-1913 and coached Redbank

Ernest's sons Lloyd, Cecil, and twins Alan and Leslie all play for Bush Rats