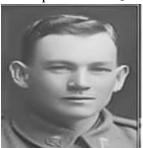

Alan and Leslie were in the 1953 Blackstone Rovers premiership side. Noman who was a World War 1 Veteran son Col played for

Dinmore Bush Rats. Col served in WW 2. Alan, Cec, Col, Ernie, Leslie, Lloyd, Les made a comeback in 1968 for Oxley. Alfred's Grandson