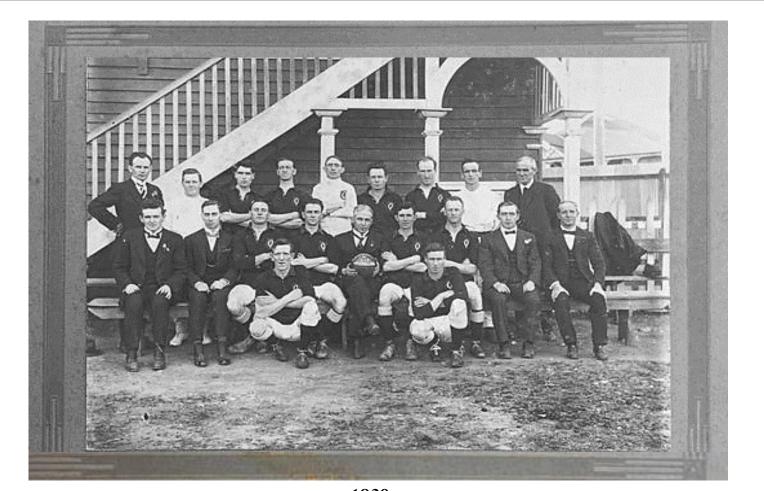

was a Carpenter

He served in France

James died from wounds on the 31<sup>st</sup> March 1917 in France from a mine

explosion at Bapaume

Medals:BritishWar Medal,Victory Medal

Railways 1912



| Harold Younger | (1886-1969)               |
|----------------|---------------------------|
| Born           | Lithgow, New South Wales  |
| Service no     |                           |
| Enlisted       |                           |
| Embarked       |                           |
| Returned       |                           |
| Battallion     |                           |
| Memoralised    | Toowoomba BFA Honour Roll |

Harold was born to Charles and Jean Younger

His father died before he was born

Jane then married James Gilson and Harold and his two step brothers George and James all served





# <u>1920</u> Returned Services team

Back Row--W. C. Donnellan (Q.B.F.A. Executive) J. Bowman, (linesman) James. Love,\*Peter Spence(1886-1963) (Ipswich Railways) Thomas Wade (1884-1954 (Dinmore Bush Rats) D. Kennedy William M'Bride,R. Garlich (referee) S. Ross (Q.B.F.A. Executive) Second Row--J. Hindman (Q.B.F.A. Executive) J. S. Hildreth (Secretary, Q.B.F.A.) W. Lawson G. W. Brown,J. W. Kendall (President, Q.B.F.A.) Jack. Peebles(Captain) C. M. Stevenson, A. Morgan (Treasurer. Q.B.F.A), R. A. Riddell (Q.B.F.A Executive) Front Row--R. Grice, T. Ormiston Peter Spence would become a Life Member of the Referees Union