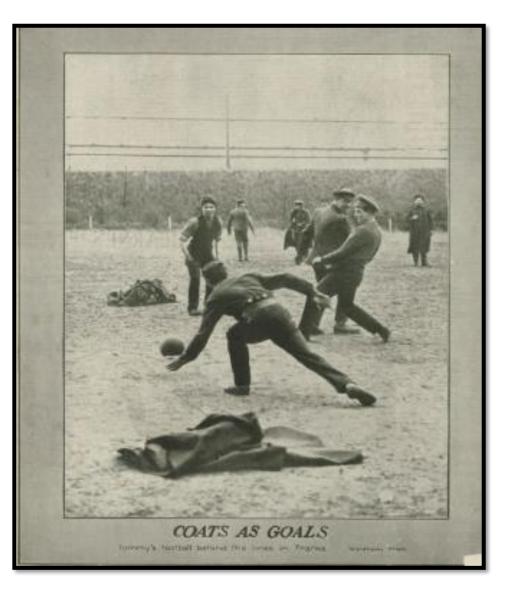

## <u>Football and War</u> No "Soccer" Competitions. 18<sup>th</sup> February Telegraph (Brisbane, Qld)

<u>1916</u>

At a special meeting of representatives of clubs in the Queensland British Football Association held on Wednesday, to give consideration to. the prospects of the ensuing season, the following motion was: : carried: "That all competition matches in the senior, first and second grades, be abandoned for the season of 1916; that no player of military age be allowed to play in the lower grades; and that this be a recommendation for consideration at the annual meeting." The secretary (MrRoss) informed the meeting that he had been communicating with Mr. Gibb, the association's representative in England';: in regard to getting in touch with any, Queensland soccer players, who may be lying in any of the hospitals in England, . wounded or ill, and Mr. Gibb had agreed to do so, Mr. Ross, invited clubs to forward the names of any player who; may be in hospital in England, and he would forward them on to Mr. Gibb.

# <u>1919</u>

9<sup>th</sup> May Queensland Times A big effort is being put forward locally, to get the "soccer" football on the some strong footing in the Bundanba area as it was previously for many years in that district. Shades of Dinmore Bush Rats, Blackstone Rovers, and Bundamba Rangers! Where are the boys of those "soccer" contingents playing under the rules governed by the British Association Football? Shades of W.J. Lynch and John Potts (Dinmore), the genial "Ted" Morgan (Ipswich), "Jack" Gordon (Bundanba), and "Tom" Barker (the old horse), and Owen Jones (of Blackstone) been formed, and its prospects are also good