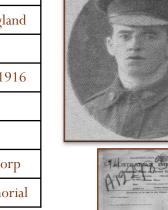

| Horace Abbott | (1895-1928)                    |
|---------------|--------------------------------|
| Born          | Suffolk, England               |
| Service no    | 2647                           |
| Enlisted      | 28 <sup>th</sup> November 1915 |
| Embarked      | 4 <sup>th</sup> April 1916     |
| Returned      | 2 <sup>nd</sup> December 1919  |
| Battallion    | Mining Corps Reinforcements    |
| Memoralised   | Dinmore Roll of Honour         |

Horace arrived in Australia in 1911

Horace was a Miner

He joined the British Expeditionary Force disembarked Marseilles,

France, 17 May 1916

He was wounded in action, 13 March 1918 (gassed) and Admitted to 9th

Australian Field Ambulance

He rejoined his unit, in the fieldon the 10 July 1918

Horace was involved in the Foramtion of the Baralba Club

Medals: British War Medal, Victory Medal

Dinmore Bush Rats

| Edward Akes | (1890-1964)                                            |
|-------------|--------------------------------------------------------|
| Born        | Brisbane                                               |
| Service no  | 4298                                                   |
| Enlisted    | 23 <sup>rd</sup> August 1915                           |
| Embarked    | 31 <sup>st</sup> January 1916                          |
| Returned    | 17 <sup>th</sup> March 1919                            |
| Battallion  | 15 <sup>th</sup> , 46 <sup>th</sup> , 47 <sup>th</sup> |
| Memoralised | Queensland Garden of<br>Remembrance (Pinaroo)          |
|             |                                                        |