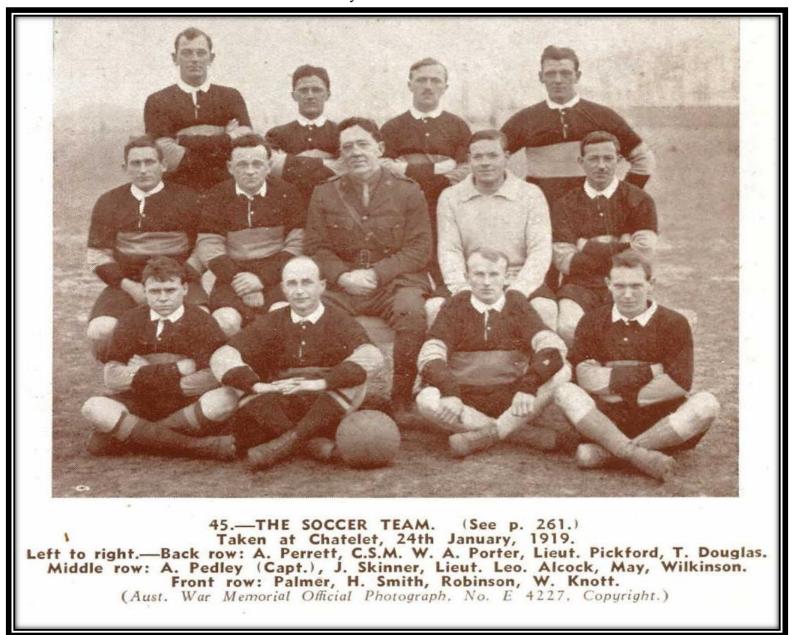

|  |
| Enlisted      | 21 <sup>st</sup> December 1916                         |  |
| Embarked      | 11 <sup>th</sup> May 1917                              |  |
| Returned      | 11 <sup>th</sup> May 1919                              |  |
| Battallion    | 4 <sup>th</sup> Section Railway Unit                   |  |
| Memoralised   | Bundamba War Memorial<br>P.A.F.S.O.A Lodge Honour Roll |  |



Cyril was a railway employee He fought in France

The Unit was from predominantly men from Queensland, South Australia and Tasmania. it was redesignated as the 35th Broad Gauge Railway Operating Company arriving in France in September 1917 He spent several months in Stanthorpe Military Hospital onh is return Medals:British War Medal, Victory Medal



Rosebells 1910

Alf Pedley and Alfred Perrett



| Albert Pettit | (1892-1958)                    | A Stralian See Corps