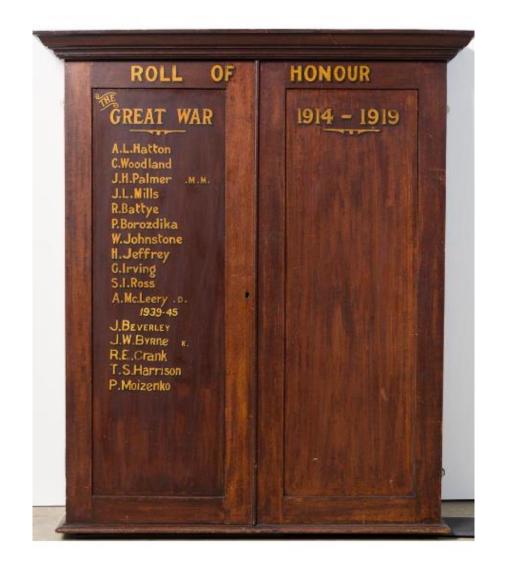

| Horace Abbott | (1895-1928)                    |
|---------------|--------------------------------|
| Born          | Suffolk, England               |
| Service no    | 2647                           |
| Enlisted      | 28 <sup>th</sup> November 1915 |
| Embarked      | 4 <sup>th</sup> April 1916     |
| Returned      | 2 <sup>nd</sup> December 1919  |
| Battallion    | Mining Corps Reinforcements    |
| Memoralised   | Dinmore Roll of Honour         |

Australian Field Ambulance

He rejoined his unit, in the fieldon the 10 July 1918

Horace was involved in the Foramtion of the Baralba Club

Medals: British War Medal, Victory Medal

Dinmore Bush Rats

| Edward Akes | (1890-1964)                                            |
|-------------|--------------------------------------------------------|
| Born        | Brisbane                                               |
| Service no  | 4298                                                   |
| Enlisted    | 23 <sup>rd</sup> August 1915                           |
| Embarked    | 31 <sup>st</sup> January 1916                          |
| Returned    | 17 <sup>th</sup> March 1919                            |
| Battallion  | 15 <sup>th</sup> , 46 <sup>th</sup> , 47 <sup>th</sup> |
| Memoralised | Queensland Garden of<br>Remembrance (Pinaroo)          |
|             |                                                        |