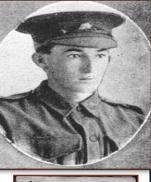

| Horace Abbott | (1895-1928)                    |
|---------------|--------------------------------|
| Born          | Suffolk, England               |
| Service no    | 2647                           |
| Enlisted      | 28 <sup>th</sup> November 1915 |
| Embarked      | 4 <sup>th</sup> April 1916     |
| Returned      | 2 <sup>nd</sup> December 1919  |
| Battallion    | Mining Corps Reinforcements    |
| Memoralised   | Dinmore Roll of Honour         |

Horace arrived in Australia in 1911

Horace was a Miner

He joined the British Expeditionary Force disembarked Marseilles,

France, 17 May 1916

He was wounded in action, 13 March 1918 (gassed) and Admitted to 9th

Australian Field Ambulance

He rejoined his unit, in the fieldon the 10 July 1918

Horace was involved in the Foramtion of the Baralba Club

Medals: British War Medal, Victory Medal

Dinmore Bush Rats

| Edward Akes | (1890-1964)                                            |
|-------------|--------------------------------------------------------|
| Born        | Brisbane                                               |
| Service no  | 4298                                                   |
| Enlisted    | 23 <sup>rd</sup> August 1915                           |
| Embarked    | 31 <sup>st</sup> January 1916                          |
| Returned    | 17 <sup>th</sup> March 1919                            |
| Battallion  | 15 <sup>th</sup> , 46 <sup>th</sup> , 47 <sup>th</sup> |
| Memoralised | Queensland Garden of<br>Remembrance (Pinaroo)          |
|             |                                                        |