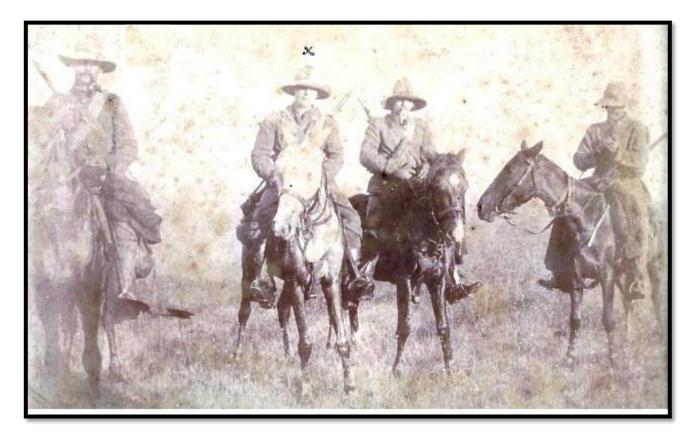

# 5th Queensland Imperial Bushmen

William Lilley (second from right) of Redbank Killed on the 4<sup>th</sup> January 1902 brother of David

5th Queensland Imperial Bushmen