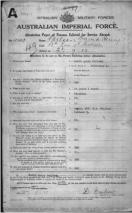

Australian Field Ambulance

He rejoined his unit, in the fieldon the 10 July 1918

Horace was involved in the Foramtion of the Baralba Club

Medals: British War Medal, Victory Medal

Dinmore Bush Rats

| Edward Akes | (1890-1964)                                            |
|-------------|--------------------------------------------------------|
| Born        | Brisbane                                               |
| Service no  | 4298                                                   |
| Enlisted    | 23 <sup>rd</sup> August 1915                           |
| Embarked    | 31 <sup>st</sup> January 1916                          |
| Returned    | 17 <sup>th</sup> March 1919                            |
| Battallion  | 15 <sup>th</sup> , 46 <sup>th</sup> , 47 <sup>th</sup> |
| Memoralised | Queensland Garden of<br>Remembrance (Pinaroo)          |
|             |                                                        |

Edward was a plumber

The Akes were a prominent family in Rosewood

He served in France where he was wounded at Moquet Farm, Pozieres on the 30<sup>th</sup> August 1916 and gassed on the 25<sup>th</sup> August 1918 Edward moved to the Gold Coast and started a plumbing business with his bother

Medals: 1914-15 Star, British War Medal, Victory Medal

Rosewood 1910,1912

| Fergus Allan | (1890-1945)                        |  |
|--------------|------------------------------------|--|
| Born         | Lanarkshire,Scotland               |  |
| Service no   | 126                                |  |
| Enlisted     | 12 <sup>th</sup> July 1915         |  |
| Embarked     | 9 <sup>th</sup> November 1915      |  |
| Returned     | 8 <sup>th</sup> May 1919           |  |
| Battallion   | 31 <sup>st</sup> ,69 <sup>th</sup> |  |
| Memoralised  | Bundamba War Memorial              |  |