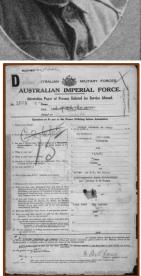

Australian Field Ambulance

He rejoined his unit, in the fieldon the 10 July 1918

Horace was involved in the Foramtion of the Baralba Club

Medals: British War Medal, Victory Medal

Dinmore Bush Rats

| Edward Akes | (1890-1964)                                            |
|-------------|--------------------------------------------------------|
| Born        | Brisbane                                               |
| Service no  | 4298                                                   |
| Enlisted    | 23 <sup>rd</sup> August 1915                           |
| Embarked    | 31 <sup>st</sup> January 1916                          |
| Returned    | 17 <sup>th</sup> March 1919                            |
| Battallion  | 15 <sup>th</sup> , 46 <sup>th</sup> , 47 <sup>th</sup> |
| Memoralised | Queensland Garden of<br>Remembrance (Pinaroo)          |
|             |                                                        |

Edward was a plumber

The Akes were a prominent family in Rosewood

He served in France where he was wounded at Moquet Farm, Pozieres on the 30<sup>th</sup> August 1916 and gassed on the 25<sup>th</sup> August 1918 Edward moved to the Gold Coast and started a plumbing business with his bother

Medals: 1914-15 Star, British War Medal, Victory Medal

Rosewood 1910,1912

| Fergus Allan | (1890-1945)                        |  |
|--------------|------------------------------------|--|
| Born         | Lanarkshire,Scotland               |  |
| Service no   | 126                                |  |
| Enlisted     | 12 <sup>th</sup> July 1915         |  |
| Embarked     | 9 <sup>th</sup> November 1915      |  |
| Returned     | 8 <sup>th</sup> May 1919           |  |
| Battallion   | 31 <sup>st</sup> ,69 <sup>th</sup> |  |
| Memoralised  | Bundamba War Memorial              |  |