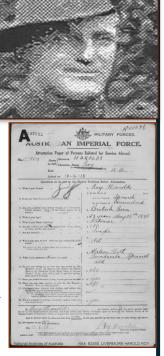

Medals: 1914-15 Star, British War Medal, Victory Medal

Rosewood 1910,1912

| Fergus Allan | (1890-1945)                        |  |
|--------------|------------------------------------|--|
| Born         | Lanarkshire,Scotland               |  |
| Service no   | 126                                |  |
| Enlisted     | 12 <sup>th</sup> July 1915         |  |
| Embarked     | 9 <sup>th</sup> November 1915      |  |
| Returned     | 8 <sup>th</sup> May 1919           |  |
| Battallion   | 31 <sup>st</sup> ,69 <sup>th</sup> |  |
| Memoralised  | Bundamba War Memorial              |  |

Fergus was a miner

He was promoted to Lance Corporal and Company Sergeant Major in Egypt and France He was transferred from the 31<sup>st</sup> to 69<sup>th</sup> Battallionon the 9<sup>th</sup> April 1917

He was wounded on the 3<sup>rd</sup> February 1918

His marriage was the first military wedding in Ipswich He was best man at the wedding of Alec Gibb the first captain of Australia

AUSTRALIAN IMPERIAL FORCE