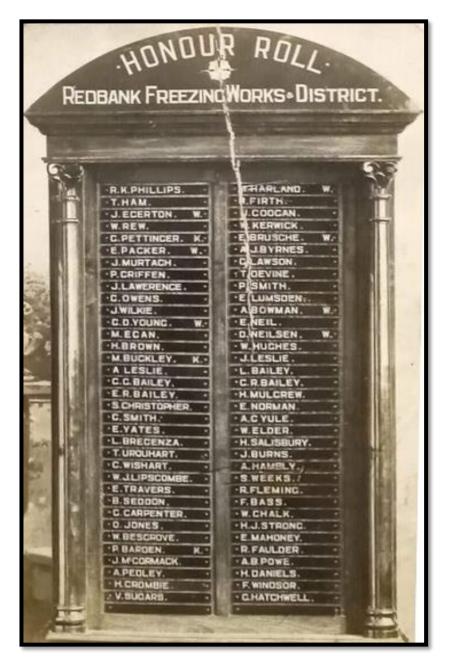

|                         |
| Returned         | 15 <sup>th</sup> June 1919                                           | N.                      |
| Battallion       | 49th Battallion 2nd Reinforcements                                   |                         |
| Memoralised      | Redbank Memorial<br>Redbank Freezing Works &<br>District Honour Roll | AU<br>AUSTRA<br>Martine |



<form>Antender Period Provider Calified for Service Alexal.

William was a labourer

He fought in France and was wounded on the

3<sup>rd</sup> September 1916 and again on the 29<sup>th</sup> January 1918

William was one of three brothers who played soccer.

William's father James immigrated from Somerset England



| Redbank Seekers 1920  |  |
|-----------------------|--|
| Silkstone Montes 1922 |  |



The Redbank Freezing works was opened in 1896

| (1892-1967)                      |
|----------------------------------|
| Ipswich Queensland               |
| 3158                             |
| 10th October 1916                |
| 7 <sup>th</sup> February 1917    |
| 12 <sup>th</sup> May 1918        |
| 42nd                             |
| Blackstone Congregational Church |
|                                  |



<section-header>

Archibald was a Miner. The Binnie family, were actively engaged in the development of the Qld coal industry

Archibald embarked on the "Wiltshire" from Sydney He was sent to Durrington camp

He became medical unfit for duty and returned to Australia Medals: British War Medal, Victory Medal



Blackstone Rovers 1910 Bundamba Rangers 1912

| Clement Bognuda |