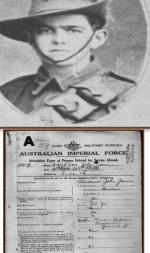

Medals: 1914-15 Star, British War Medal, Victory Medal

Rosewood 1910,1912

| Fergus Allan | (1890-1945)                        |  |
|--------------|------------------------------------|--|
| Born         | Lanarkshire,Scotland               |  |
| Service no   | 126                                |  |
| Enlisted     | 12 <sup>th</sup> July 1915         |  |
| Embarked     | 9 <sup>th</sup> November 1915      |  |
| Returned     | 8 <sup>th</sup> May 1919           |  |
| Battallion   | 31 <sup>st</sup> ,69 <sup>th</sup> |  |
| Memoralised  | Bundamba War Memorial              |  |

Fergus was a miner

He was promoted to Lance Corporal and Company Sergeant Major in Egypt and France He was transferred from the 31<sup>st</sup> to 69<sup>th</sup> Battallionon the 9<sup>th</sup> April 1917

He was wounded on the 3<sup>rd</sup> February 1918

His marriage was the first military wedding in Ipswich He was best man at the wedding of Alec Gibb the first captain of Australia

AUSTRALIAN IMPERIAL FORCE

Fergus was killed in a mining accident on the 1 February 1945 Medals: 1914-15 Star, British War Medal, Victory Medal

Bundamba Athletic 1912,1922-1923 Secretary of Bundamba Athletic

| Thomas Allan | (1890-)                                   |
|--------------|-------------------------------------------|
| Born         | Perth Scotland                            |
| Service no   | 1695                                      |
| Enlisted     | 19 <sup>th</sup> February 1916            |
| Embarked     | 5 <sup>th</sup> June 1916                 |
| Returned     | Killed                                    |
| Battallion   | 42nd                                      |
| Memoralised  | Australian War Memorial<br>Roll of Honour |