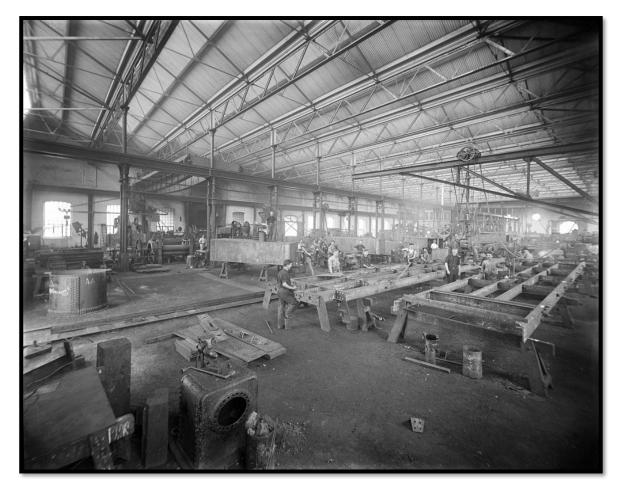

### AT DINMORE.

A LARGE and most enthusiastic gathering assembled on Saturday evening at Mrs. Roache's Hall, Dinmore, to velebrate the return from South Africa of Sorgeant M. Egan, Corporal W. Potts, and Private D. Lalley, members of the tifth Quesast est contingent members of the fifth Que and entringent (or, as they are more familiarly termed, "soldiers of Major Toll's Fighting Fifth"), and a right hearty welcome was accorded them. The affair was taken in hand by the following committee:—Messrs. W. J. Lynch (chairman), John Stafford, Mat. Bailey, T. Schoefield, J. Lowe, A. Stewart, T. Burns, J. Tedman, sen., and J. Roberts, with Mr. J. Tedman, jun, as hon, secretary, and as everyone worked energetically towards making the function worthy of the traditions of Dinmore, the undertaking was a pronounced success. The catering was in the capable hands of Mr. The catering was a promuted success. The catering was in the capable hands of Mr. Isaac Ham, and was faithfully carried out. The hall was tastefully decorated, and two long tables extended the whole length of the room. So numerous was the attendance that room. So numerous was the attendance that the accommodation was entirely inadequate, and two sittings had necessarily to take place before all were satisfied. Mr. W. J. Lynch occupied the head of the table during the banqueting part of the evening's proceedings, having on his left Sergeant M. Egan and on his right Corporal W. Potts and Private D. Lilley, all of whom were received with hearty cheers as they entered the room. Tables having been cleared the convivial part of the night's