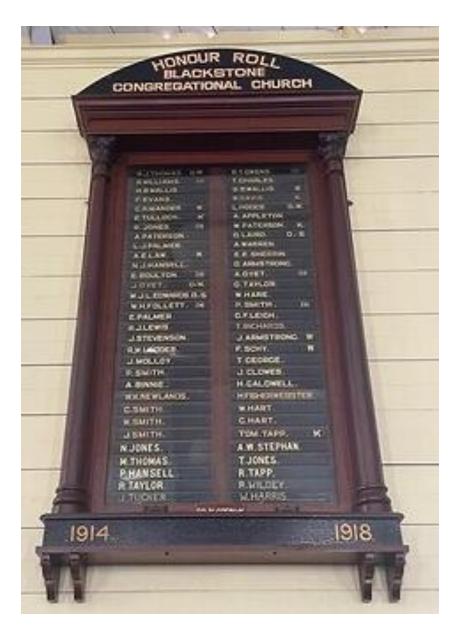

# <u>1919</u>

9<sup>th</sup> May Queensland Times A big effort is being put forward locally, to get the "soccer" football on the some strong footing in the Bundanba area as it was previously for many years in that district. Shades of Dinmore Bush Rats, Blackstone Rovers, and Bundamba Rangers! Where are the boys of those "soccer" contingents playing under the rules governed by the British Association Football? Shades of W.J. Lynch and John Potts (Dinmore), the genial "Ted" Morgan (Ipswich), "Jack" Gordon (Bundanba), and "Tom" Barker (the old horse), and Owen Jones (of Blackstone) been formed, and its prospects are also good