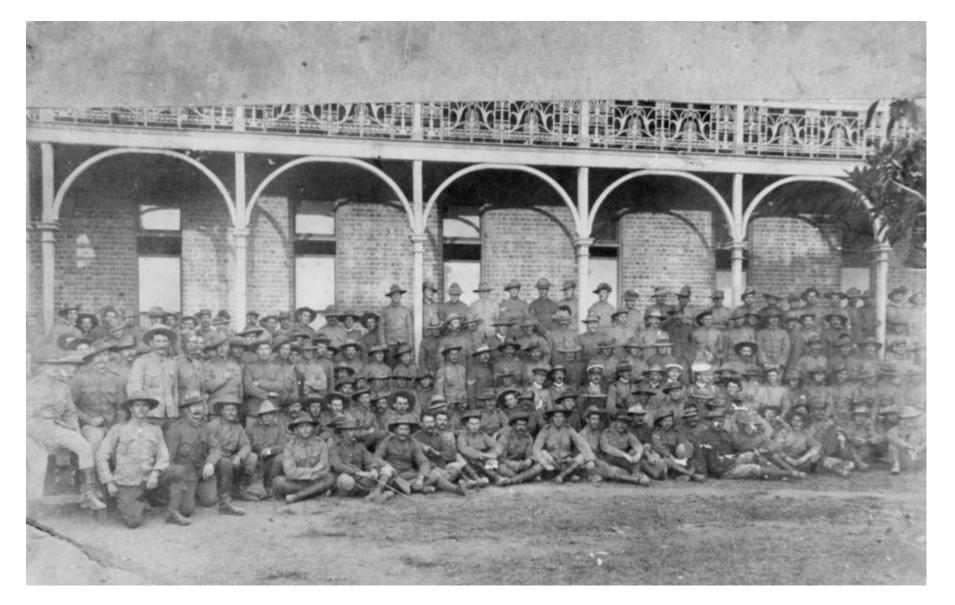

# Queensland Imperial Bushmen( Boer War)

The 5<sup>th</sup> were constantly in touch with the enemy and beside innumerable small skirmishes, mention maybe made of operations of 24 and 25 May at Klipfontein and Mooifontein and Mokari Drift. The 5<sup>th</sup> also were in operations at the Natal Border Campaign and also at Onverwacht

(Bundamba Rangers)

5th Queensland Imperial Bushmen