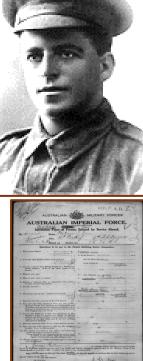

### TO SERGEANT M. EGAN, CORPORAL W. POTTS, AND PRIVATE D. LILLEY.

### AT DINMORE.

A LARGE and most enthusiastic gathering assembled on Saturday evening at Mrs. Roache's Hall, Dinmore, to velebrate the return from South Africa of Sorgeant M. Egan, Corporal W. Potts, and Private D. Lalley, members of the tifth Quesast est contingent members of the fifth Que and entringent (or, as they are more familiarly termed, "soldiers of Major Toll's Fighting Fifth"), and a right hearty welcome was accorded them. The affair was taken in hand by the following committee:—Messrs. W. J. Lynch (chairman), John Stafford, Mat. Bailey, T. Schoefield, J. Lowe, A. Stewart, T. Burns, J. Tedman, sen., and J. Roberts, with Mr. J. Tedman, jun, as hon, secretary, and as everyone worked energetically towards making the function worthy of the traditions of Dinmore, the undertaking was a pronounced success. The catering was in the capable hands of Mr. The catering was a promuted success. The catering was in the capable hands of Mr. Isaac Ham, and was faithfully carried out. The hall was tastefully decorated, and two long tables extended the whole length of the room. So numerous was the attendance that room. So numerous was the attendance that the accommodation was entirely inadequate, and two sittings had necessarily to take place before all were satisfied. Mr. W. J. Lynch occupied the head of the table during the banqueting part of the evening's proceedings, having on his left Sergeant M. Egan and on his right Corporal W. Potts and Private D. Lilley, all of whom were received with hearty cheers as they entered the room. Tables having been cleared the convivial part of the night's