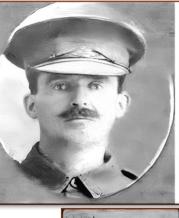

Medals: 1914-15 Star, British War Medal, Victory Medal

Rosewood 1910,1912

| Fergus Allan | (1890-1945)                        |  |
|--------------|------------------------------------|--|
| Born         | Lanarkshire,Scotland               |  |
| Service no   | 126                                |  |
| Enlisted     | 12 <sup>th</sup> July 1915         |  |
| Embarked     | 9 <sup>th</sup> November 1915      |  |
| Returned     | 8 <sup>th</sup> May 1919           |  |
| Battallion   | 31 <sup>st</sup> ,69 <sup>th</sup> |  |
| Memoralised  | Bundamba War Memorial              |  |

Fergus was a miner

He was promoted to Lance Corporal and Company Sergeant Major in Egypt and France He was transferred from the 31<sup>st</sup> to 69<sup>th</sup> Battallionon the 9<sup>th</sup> April 1917

He was wounded on the 3<sup>rd</sup> February 1918

His marriage was the first military wedding in Ipswich He was best man at the wedding of Alec Gibb the first captain of Australia

AUSTRALIAN IMPERIAL FORCE

Fergus was killed in a mining accident on the 1 February 1945 Medals: 1914-15 Star, British War Medal, Victory Medal

Bundamba Athletic 1912,1922-1923 Secretary of Bundamba Athletic

| Thomas Allan | (1890-)                                   |
|--------------|-------------------------------------------|
| Born         | Perth Scotland                            |
| Service no   | 1695                                      |
| Enlisted     | 19 <sup>th</sup> February 1916            |
| Embarked     | 5 <sup>th</sup> June 1916                 |
| Returned     | Killed                                    |
| Battallion   | 42nd                                      |
| Memoralised  | Australian War Memorial<br>Roll of Honour |