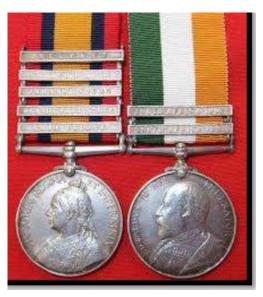

Details of service:

December 1899 - December 1900 in northwest Cape Colony including victory over rebel band at Sunnyside 1 January 1900, relief of Douglas 2 January 1900, relief of Kimberley February 1900 Slightly wounded at Constantia 5 May 1900. Free State, and east Transvaal Medals:Queen's South Africa Medal with clasps

Queen South Africa Medal

King South Africa Medal