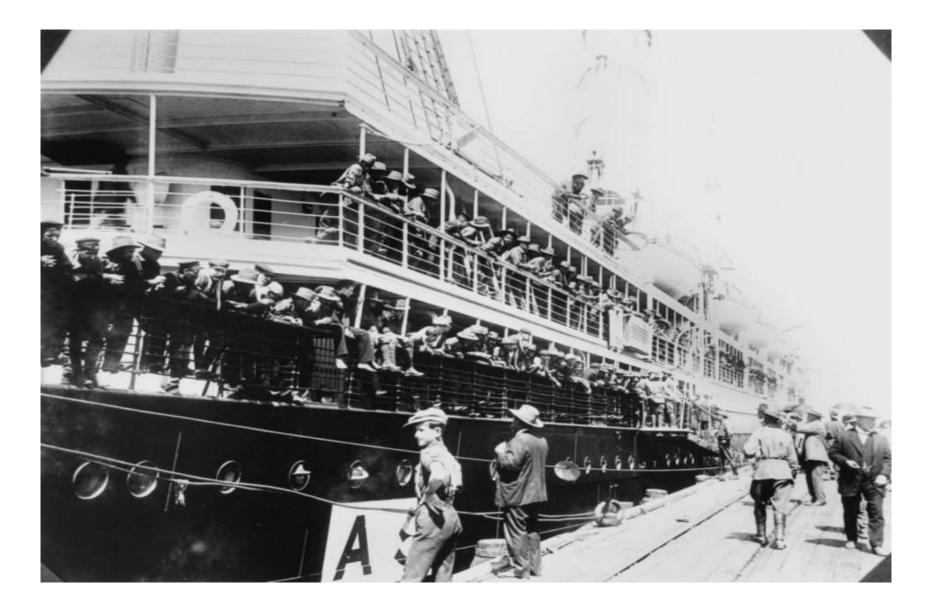

### AT DINMORE.

A LARGE and most enthusiastic gathering assembled on Saturday evening at Mrs. Roache's Hall, Dinmore, to velebrate the return from South Africa of Sorgeant M. Egan, Corporal W. Potts, and Private D. Lalley, members of the tifth Quesast est contingent members of the fifth Que and entringent (or, as they are more familiarly termed, "soldiers of Major Toll's Fighting Fifth"), and a right hearty welcome was accorded them. The affair was taken in hand by the following committee:—Messrs. W. J. Lynch (chairman), John Stafford, Mat. Bailey, T. Schoefield, J. Lowe, A. Stewart, T. Burns, J. Tedman, sen., and J. Roberts, with Mr. J. Tedman, jun, as hon, secretary, and as everyone worked energetically towards making the function worthy of the traditions of Dinmore, the undertaking was a pronounced success. The catering was in the capable hands of Mr. The catering was a promuted success. The catering was in the capable hands of Mr. Isaac Ham, and was faithfully carried out. The hall was tastefully decorated, and two long tables extended the whole length of the room. So numerous was the attendance that room. So numerous was the attendance that the accommodation was entirely inadequate, and two sittings had necessarily to take place before all were satisfied. Mr. W. J. Lynch occupied the head of the table during the banqueting part of the evening's proceedings, having on his left Sergeant M. Egan and on his right Corporal W. Potts and Private D. Lilley, all of whom were received with hearty cheers as they entered the room. Tables having been cleared the convivial part of the night's