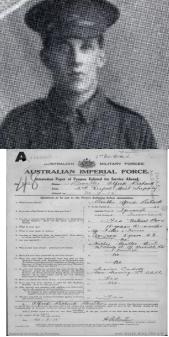

Medals: 1914-15 Star, British War Medal, Victory Medal

Rosewood 1910,1912

| Fergus Allan | (1890-1945)                        |  |
|--------------|------------------------------------|--|
| Born         | Lanarkshire,Scotland               |  |
| Service no   | 126                                |  |
| Enlisted     | 12 <sup>th</sup> July 1915         |  |
| Embarked     | 9 <sup>th</sup> November 1915      |  |
| Returned     | 8 <sup>th</sup> May 1919           |  |
| Battallion   | 31 <sup>st</sup> ,69 <sup>th</sup> |  |
| Memoralised  | Bundamba War Memorial              |  |

Fergus was a miner

He was promoted to Lance Corporal and Company Sergeant Major in Egypt and France He was transferred from the 31<sup>st</sup> to 69<sup>th</sup> Battallionon the 9<sup>th</sup> April 1917

He was wounded on the 3<sup>rd</sup> February 1918

His marriage was the first military wedding in Ipswich He was best man at the wedding of Alec Gibb the first captain of Australia

AUSTRALIAN IMPERIAL FORCE

Fergus was killed in a mining accident on the 1 February 1945 Medals: 1914-15 Star, British War Medal, Victory Medal

Bundamba Athletic 1912,1922-1923 Secretary of Bundamba Athletic

| Thomas Allan | (1890-)                                   |
|--------------|-------------------------------------------|
| Born         | Perth Scotland                            |
| Service no   | 1695                                      |
| Enlisted     | 19 <sup>th</sup> February 1916            |
| Embarked     | 5 <sup>th</sup> June 1916                 |
| Returned     | Killed                                    |
| Battallion   | 42nd                                      |
| Memoralised  | Australian War Memorial<br>Roll of Honour |