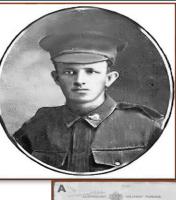

| Horace Abbott | (1895-1928)                    |
|---------------|--------------------------------|
| Born          | Suffolk, England               |
| Service no    | 2647                           |
| Enlisted      | 28 <sup>th</sup> November 1915 |
| Embarked      | 4 <sup>th</sup> April 1916     |
| Returned      | 2 <sup>nd</sup> December 1919  |
| Battallion    | Mining Corps Reinforcements    |
| Memoralised   | Dinmore Roll of Honour         |

Horace arrived in Australia in 1911

Horace was a Miner

He joined the British Expeditionary Force disembarked Marseilles,

France, 17 May 1916

He was wounded in action, 13 March 1918 (gassed) and Admitted to 9th