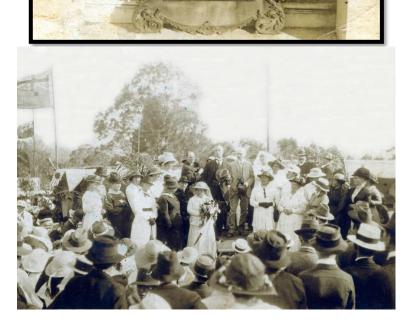

### TO SERGEANT M. EGAN, CORPORAL W. POTTS, AND PRIVATE D. LILLEY.

### AT DINMORE.

A LARGE and most enthusiastic gathering assembled on Saturday evening at Mrs. Roache's Hall, Dinmore, to velebrate the return from South Africa of Sorgeant M. Egan, Corporal W. Potts, and Private D. Lalley, members of the tifth Quesast est contingent members of the fifth Que and entringent (or, as they are more familiarly termed, "soldiers of Major Toll's Fighting Fifth"), and a right hearty welcome was accorded them. The affair was taken in hand by the following committee:—Messrs. W. J. Lynch (chairman), John Stafford, Mat. Bailey, T. Schoefield, J. Lowe, A. Stewart, T. Burns, J. Tedman, sen., and J. Roberts, with Mr. J. Tedman, jun, as hon, secretary, and as everyone worked energetically towards making the function worthy of the traditions of Dinmore, the undertaking was a pronounced success. The catering was in the capable hands of Mr. The catering was a promuted success. The catering was in the capable hands of Mr. Isaac Ham, and was faithfully carried out. The hall was tastefully decorated, and two long tables extended the whole length of the room. So numerous was the attendance that room. So numerous was the attendance that the accommodation was entirely inadequate, and two sittings had necessarily to take place before all were satisfied. Mr. W. J. Lynch occupied the head of the table during the banqueting part of the evening's proceedings, having on his left Sergeant M. Egan and on his right Corporal W. Potts and Private D. Lilley, all of whom were received with hearty cheers as they entered the room. Tables having been cleared the convivial part of the night's