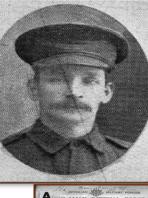

### TO SERGEANT M. EGAN, CORPORAL W. POTTS, AND PRIVATE D. LILLEY.

### AT DINMORE.

A LARGE and most enthusiastic gathering assembled on Saturday evening at Mrs. Roache's Hall, Dinmore, to velebrate the return from South Africa of Sorgeant M. Egan, Corporal W. Potts, and Private D. Lalley, members of the tifth Quesast est contingent members of the fifth Que and entringent (or, as they are more familiarly termed, "soldiers of Major Toll's Fighting Fifth"), and a right hearty welcome was accorded them. The affair was taken in hand by the following committee:—Messrs. W. J. Lynch (chairman), John Stafford, Mat. Bailey, T. Schoefield, J. Lowe, A. Stewart, T. Burns, J. Tedman, sen., and J. Roberts, with Mr. J. Tedman, jun, as hon, secretary, and as everyone worked energetically towards making the function worthy of the traditions of Dinmore, the undertaking was a pronounced success. The catering was in the capable hands of Mr. The catering was a promuted success. The catering was in the capable hands of Mr. Isaac Ham, and was faithfully carried out. The hall was tastefully decorated, and two long tables extended the whole length of the room. So numerous was the attendance that room. So numerous was the attendance that the accommodation was entirely inadequate, and two sittings had necessarily to take place before all were satisfied. Mr. W. J. Lynch occupied the head of the table during the banqueting part of the evening's proceedings, having on his left Sergeant M. Egan and on his right Corporal W. Potts and Private D. Lilley, all of whom were received with hearty cheers as they entered the room. Tables having been cleared the convivial part of the night's