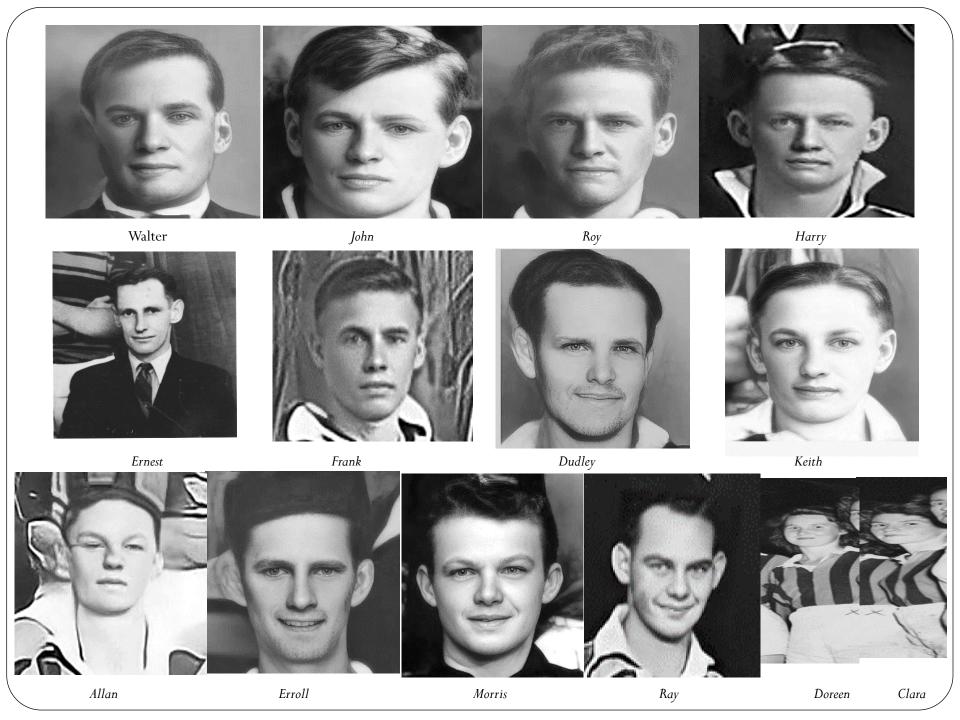

Photos next page

| Alan    | Blackstone Rovers (1939-1941,1944-1947)                                                                      |
|---------|--------------------------------------------------------------------------------------------------------------|
| Clara   | Blackstone Rovers                                                                                            |
| Doreen  | Blackstone Rovers                                                                                            |
| Dudley  | Blackstone Rovers (1944-1947-1953)<br>Bundamba Rangers (1954)                                                |
| Ernest  | Ipswich Rovers (1897)<br>Blackstone Rovers (1898-1900)                                                       |
| Ernest  | Blackstone Rovers (1928-1933,1939) Booval Stars (1934) Dinmore Wanderers (1935) St Helens (1936)Oxley (1937) |
| Erroll  | Blackstone Rovers (1946-1953,1956,1960)<br>St Helens (1961)<br>Dinmore Bush Rats (1954-1959)                 |
| Frank   | Blackstone Rovers (1933-1941,1943-1949)                                                                      |
| Harry   | Blackstone Rovers (1924-1934)<br>Dinmore Bush Rats (1934-1937)                                               |
| John    | Blackstone Rovers (1919-1928)                                                                                |
| Keith   | Blackstone Rovers (1939-1941,1944-1947,1950)<br>Bundamba Rangfers (1949)                                     |
| Kevin   | St Helens (1962)                                                                                             |
| Leonard | Blackstone Rovers (1930)                                                                                     |
| Morris  | Blackstone Rovers (1958-1963)<br>Coalstars (1963-1968)                                                       |
| Ray     | Blackstone Rovers (1941,1944-1949)                                                                           |
| Reg     | Blackstone Rovers (1944-1946,1949-1953)<br>Dinmore Bush Rats (1947)                                          |
| Roy     | Blackstone Rovers (1923-1931,1938,1941)<br>Dinmore Wanderers (1932-1935) Oxley (1936)                        |
| Thomas  | Ipswich Rovers (1897)                                                                                        |
| Walter  | Blackstone Rovers (1924-1926)                                                                                |