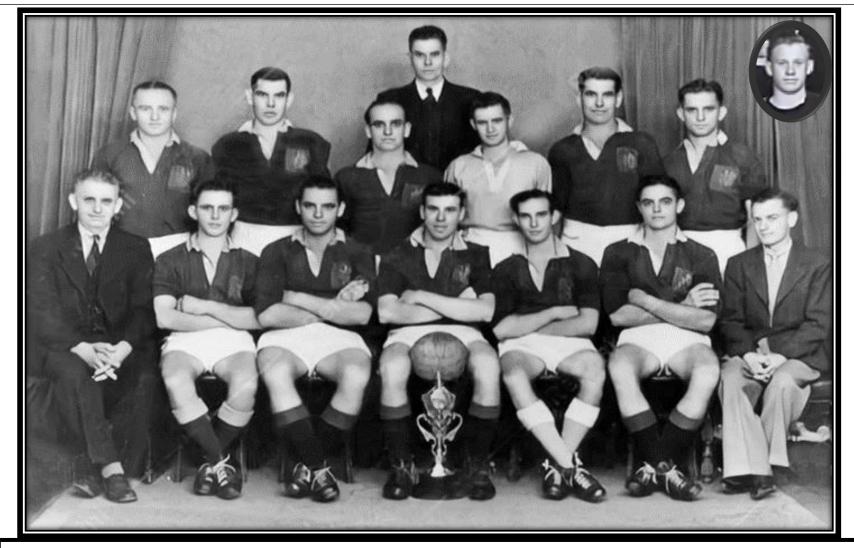

## Wattles B Senior Tedman Cup Winners -1947-

Back Row: Thomas Dobbie (Manager)

Second Row:----Arthur Dobbie,,---,Leslie Williams,Mervyn Dobbie,---

 $Front\ Row: William\ Hughes\ (Treasurer)\ Keith\ Imhoff, Ron\ Hughes, Ron\ Dobbie\ (Captain)\ Norm\ Edwards, Col\ Hughes, K\ Brown\ (Secretary)$ 

Inset:Ken Franklin

Source Private collection Lost Ipswich