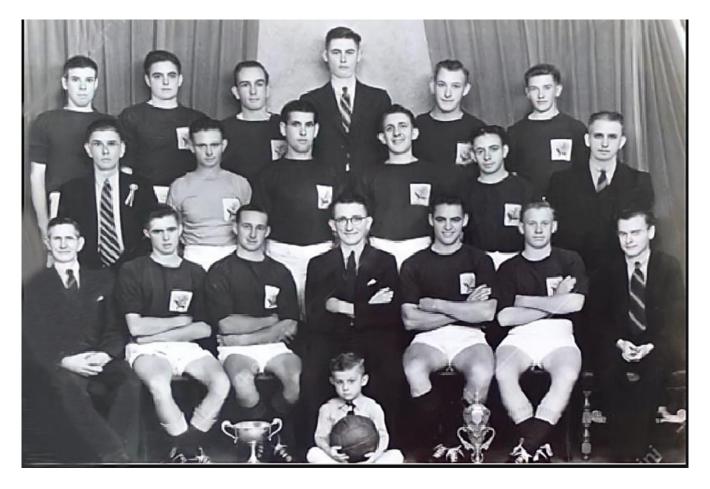

### Wattles Junior Football Club -1945-

Winners of Callow Cup and Brookes Cup

Back Row: L-R R Dobbie, Col Hughes, G Liddell, Cliff Hales, Basil Young, Alan Pitcairn
Second Row: Thomas Dobbie (Selector) Len Warrell, Mervyn Dobbie, Eric Greisbach, Alan Williams, William Hughes (Treasurer)
Sitting: J Brown (Selector) William McKenna, C Brown (Vice Captain) E King (Chairman) Ron Hughes (Captain) Ken Franklin, T Morgan (Honarary Secretary)
In Front: D King (Mascot)

Source Private collection Lost Ipswich