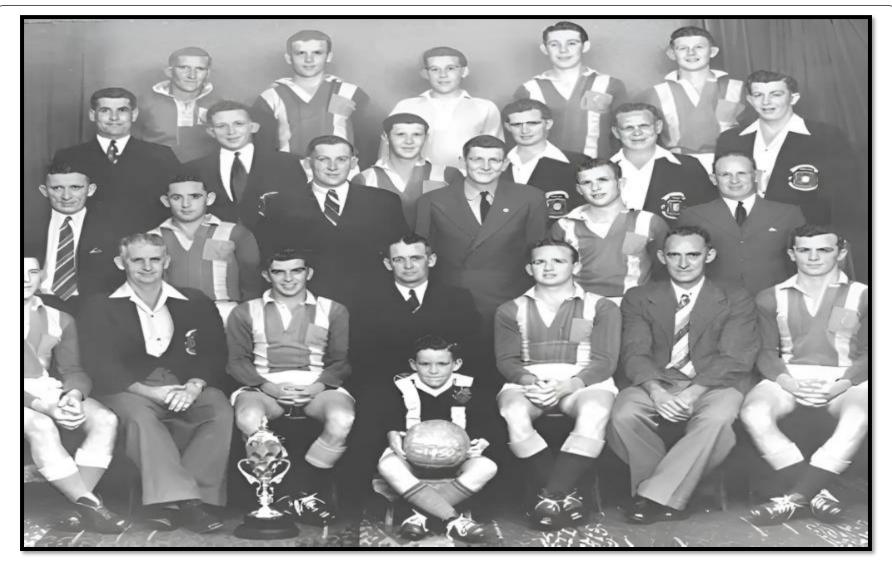

## Wattles Junior Soccer Club Premiers and of Brookes Cup

Back Row: Jake Tapp (Trainer) Morris Hughes, William McKenna (Committee) Max Berry, William Tonner
Third Row: Col Greisbach (Vice President) D MacDonald, Cecil Anderson, L Spall, Leslie Stanley (Vice President)
Second Row: E King (Chairman) Eric Thorburn, E Perry (Vice President) A Murphy (Vice President) Nicholas Rail, K Buchenham (Vice President)
Sitting: Max Petie, William Hughes (Treasurer) Graham Petie (Captain), Gordon Hallett (President) Keith Rush (Vice Captain) L Martin (Secretary) Graham Anderson
In Front: Roy Martin (Mascot)

-1951-