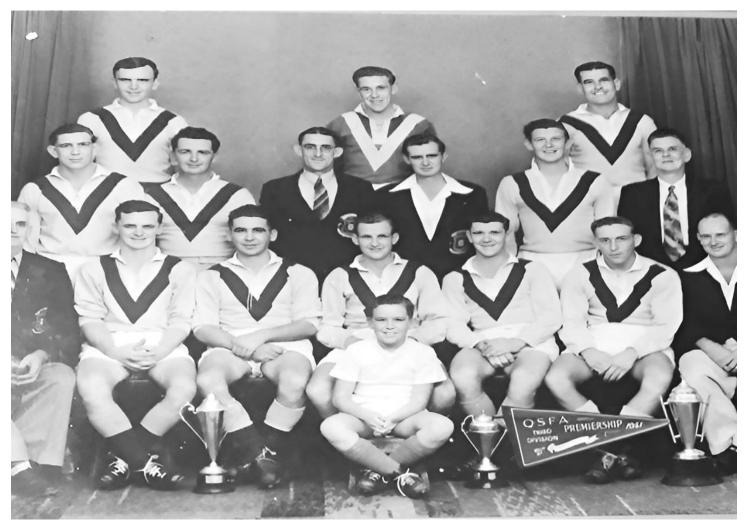

# Wattles Soccer Club - Third Division Undefeated Premiers and Winners of Johnny Fern Cup and Ipswich Management Cup

Back Row (L-R):Morrie Hughes, Leslie Williams (Vice-Captain) Mervyn Dobbie Second Row:Harold Webb, A Evans, S Price (Committee) A.W McKenna (Selector) James Malcolmson Sitting: William Hughes (Treasurer) George Hughes, Thomas Tonner, T Jones (Captain) D. Smith, K Brown, Jake Tapp (Trainer) In Front: Daryl Hughes (Mascot)