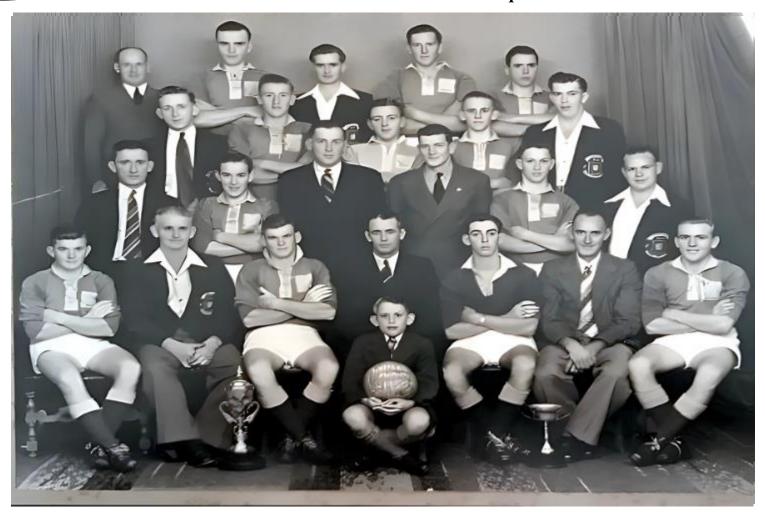

#### Wattles Fourth Division Soccer Club Winners of the Peebles Cup

Back Row: A Heaton, Alan Hughes, Leslie Williams, Alwyn Warren, James Malcolmson
Middle Row: Dobbie (linesman) Col Greisbach (Vice President) D Smith, W McKenna (Vice President, K Buckenham (Vice President) Leslie Stanley
Second Row: E King (Chairman) N Edwards, E Perry (Vice President) A Murphy (Vice President) T Jones, Jake Tapp (Trainer)
Front Row: Keith Imhoff, William Hughes (Treasurer) Duncan McKenna (Captain) Gordon Hallett (President) Andrew Cowan (Vice President) J Martin (Secretary)
In front: Daryl Hughes (Mascot)

**Junior Champions** 

#### <u>-1950-</u>