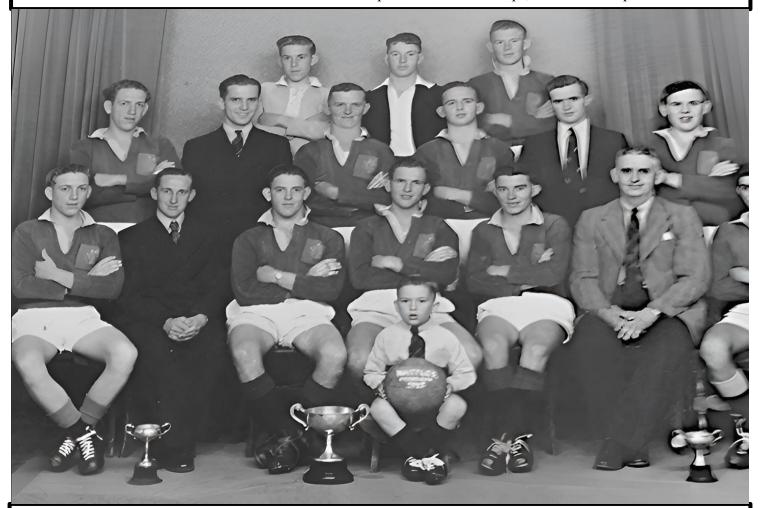

## Wattles Junior Minor Soccer Club -1948-

 $Undefeated\ Premiers\ Winners\ Callow\ Cup, E(Dad)\ Verrall\ Cup, Joe\ Francis\ Cup$ 

Back row: Leslie Williams, William Wensley, James Malcolmson
Second row: N Brown, Donald McKenna (Selector) George Hughes, Andy Cowan, W McKenna (Selector) Gordon Cowan
Front Row: K Brown (Secretarty) Keith Irnhoff, T Jones (Captain) H Brennan (Vice Captain) William Hughes (Treasurer)
In Front: Daryl Hughes (Mascot)