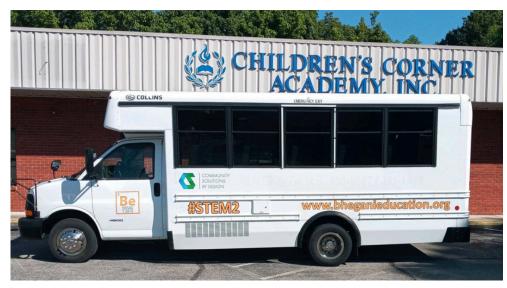

## **STEM** Bus

The STEM Bus serves as a catalyst for change, addressing the challenge of transportation barriers that often hinder students' access to transformative educational opportunities. By retrofitting the bus with cutting-edge technology such as VR goggles, TV screens, and STEM lab kits, we are creating an engaging and interactive learning environment on wheels. Imagine students embarking on a virtual journey through the cosmos, conducting hands-on experiments, and exploring STEM concepts in real-time—all while on the road to academic success.

Additionally, we plan to maintain seat options that allow us to continue our college tour efforts, providing students with invaluable exposure to higher education institutions and inspiring them to pursue their

academic dreams.

Opportunity

\$15,000

**Retrofitting Bus** 

\$3,000

Mobile Lab Equipment

\$4,000

**Operational Support** 