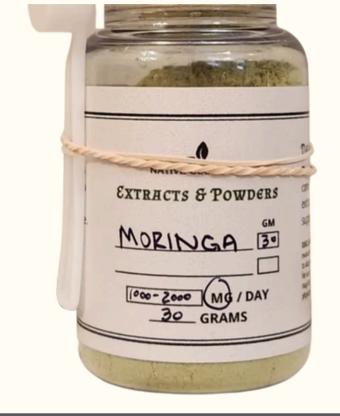

#### **MORINGA**

- **Supports Joint Health**
- **Improves Erectile Function**
- Helps Maintain Bone Density
- Provides A Natural Energy Boost
- **Reduces Stress: Lowers Cortisol Levels**
- **Enhances Sexual Drive And Performance**
- May Reduce Joint Pain And Inflammation

**Dosage:** 500-1000 mg Daily | **Size:** 30 Grams **Dosage:** 500-1000 mg Daily | **Size:** 30 Grams **Dosage:** 500-1000 mg Daily | **Size:** 30 Grams