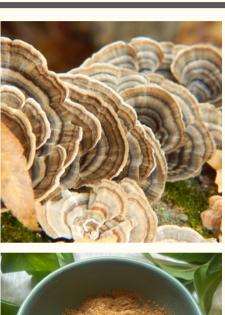

#### **TURKEY TAIL MUSHROOM**

- Increases Vitality
- Aids Liver Detoxification
- Boosts White Blood Cells
- Cancer Support And Immune Boost
- Supports Digestion And Gut Bacteria
- Anti-Inflammatory: Reduces Inflammation

**Dosage:** 500-1000 mg Daily | **Size:** 30 Grams