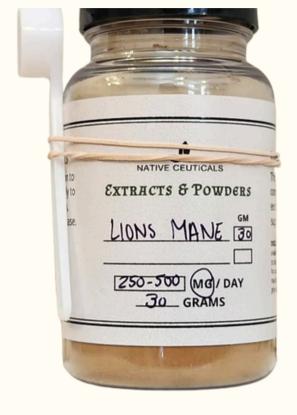

#### **LIONS MANE**

- Contains Compounds That May Inhibit Cancer Growth.
- Nerve Support: Aids In Nerve Repair And Regeneration.
- May Guard Against Alzheimer's And Parkinson's.
- Enhances Memory, Focus, And Mental Clarity.
- Eases Anxiety And Depression.

**Dosage:** 500-1000 mg Daily | **Size:** 30 Grams