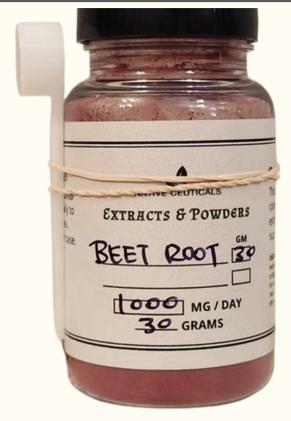

#### BEET ROOT

- May Improve Cognitive Function/Reduce Dementia Risk
- Helps Lower Blood Pressure And Improve Circulation.
- Helps Fight Inflammation And Oxidative Stress.
- High In Fiber, Supports Healthy Digestion.
- Enhances Stamina And Endurance.

**Dosage:** 500-1000 mg Daily | **Size:** 30 Grams **Dosage:** 500-1000 mg Daily | **Size:** 30 Grams **Dosage:** 500-1000 mg Daily | **Size:** 30 Grams