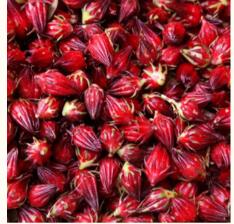

#### **HIBISCUS FLOWERS**

- Improves Digestion
- Rich In Antioxidants
- Weight Management
- Boosts Liver Function
- Supports Heart Health
- Strengthens Immunity

**Dosage:** 500-1000 mg Daily | **Size:** 30 Grams