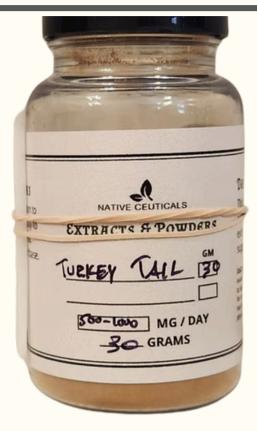

#### **TURKEY TAIL MUSHROOM**

- Increases Vitality
- Aids Liver Detoxification
- Boosts White Blood Cells
- Cancer Support And Immune Boost
- Supports Digestion And Gut Bacteria
- Anti-Inflammatory: Reduces Inflammation

**Dosage:** 500-1000 mg Daily | **Size:** 30 Grams