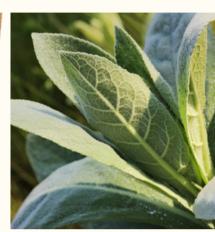

### MULLEIN LEAF

- Ear/Skin Health: Used For Ear Infections, Burns, & Wounds.
- Respiratory Support: Eases Coughs And Clears Mucus.
- Reduces Lung And Throat Inflammation.
- Calms Irritated Lungs And Throat.
- Antiviral & Antibacterial.