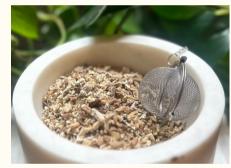

#### **CHAMOMILE**

CHAMOMILE

- Aids In Sleep Quality
- Boosts Immune System
- Helps With Menstrual Cramps
- Promotes Relaxation & Stress Relief
- May Help Regulate Blood Sugar Levels
- May Help With Bloating, Gas And Indigestion

**Dosage:** 500-1000 mg Daily | **Size:** 30 Grams