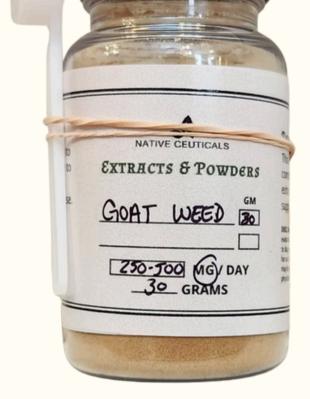

### **HORNY GOAT WEED**

- **Supports Joint Health**
- **Improves Erectile Function**
- **Helps Maintain Bone Density**
- **Provides A Natural Energy Boost**
- **Reduces Stress: Lowers Cortisol Levels**
- **May Reduce Joint Pain And Inflammation**
- **Enhances Sexual Drive And Performance**

**Dosage:** 500-1000 mg Daily | **Size:** 30 Grams **Dosage:** 500-1000 mg Daily | **Size:** 30 Grams **Dosage:** 500-1000 mg Daily | **Size:** 30 Grams