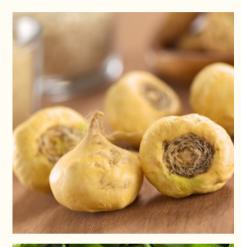

#### BLACK MACA ROOT

- Helps Regulate Hormones, Especially In Men.
- Reduces Symptoms Of Stress And Anxiety.
- Enhances Memory And Learning Abilities.
- Boosts Stamina And Physical Endurance.
- May Improve Sperm Count And Quality.