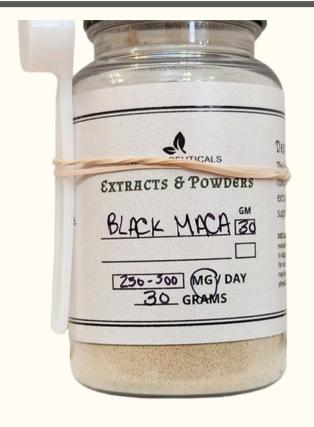

#### BLACK MACA ROOT

- Helps Regulate Hormones, Especially In Men.
- Reduces Symptoms Of Stress And Anxiety.
- Enhances Memory And Learning Abilities.
- Boosts Stamina And Physical Endurance.
- May Improve Sperm Count And Quality.

**Dosage:** 500-1000 mg Daily | **Size:** 30 Grams **Dosage:** 500-1000 mg Daily | **Size:** 30 Grams **Dosage:** 500-1000 mg Daily | **Size:** 30 Grams