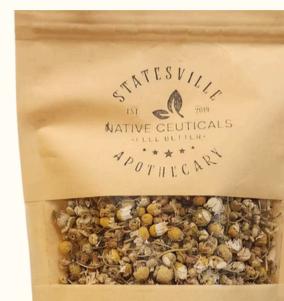

#### **CHAMOMILE**

CHAMOMILE

- Aids In Sleep Quality
- Boosts Immune System
- Helps With Menstrual Cramps
- Promotes Relaxation & Stress Relief
- May Help Regulate Blood Sugar Levels
- May Help With Bloating, Gas And Indigestion

**Dosage:** 500-1000 mg Daily | **Size:** 30 Grams