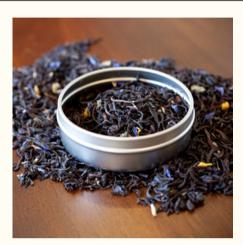

#### **DIANHONG BLACK TEA**

BLACK TEA

- Heart Health.
- Antioxidant-Rich.
- Focus & Alertness.
- Weight Management: Boosts Metabolism.
- Oral Health: Reduces Plaque And Bacteria.
- Blood Sugar Control: Improves Insulin Sensitivity.