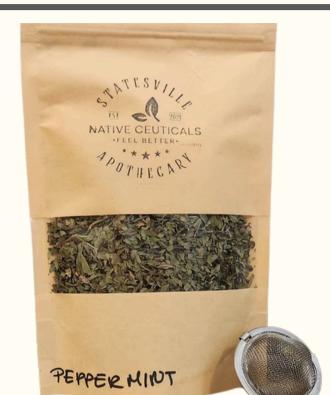

#### **PEPPERMINT**

- Digestion
- Oral Health
- Reduces Anxiety
- Focus Boosts Energy
- Eases Tension & Migraines
- Antimicrobial & Infection-Fighting
- Clears Congestion & Soothes Throat

**Dosage:** 500-1000 mg Daily | **Size:** 30 Grams