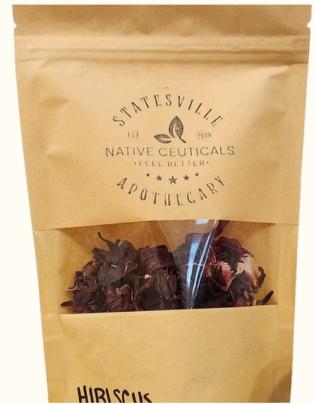

#### **HIBISCUS FLOWERS**

- Improves Digestion
- Rich In Antioxidants
- Weight Management
- Boosts Liver Function
- Supports Heart Health
- Strengthens Immunity

**Dosage:** 500-1000 mg Daily | **Size:** 30 Grams