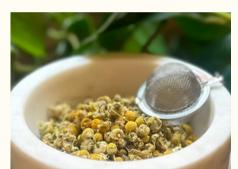

#### **CHAMOMILE**

CHAMOMILE

- Aids In Sleep Quality
- Boosts Immune System
- Helps With Menstrual Cramps
- Promotes Relaxation & Stress Relief
- May Help Regulate Blood Sugar Levels
- May Help With Bloating, Gas And Indigestion

**Dosage:** 500-1000 mg Daily | **Size:** 30 Grams