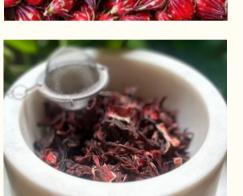

#### **HIBISCUS FLOWERS**

- Improves Digestion
- Rich In Antioxidants
- Weight Management
- Boosts Liver Function
- Supports Heart Health
- Strengthens Immunity

**Dosage:** 500-1000 mg Daily | **Size:** 30 Grams