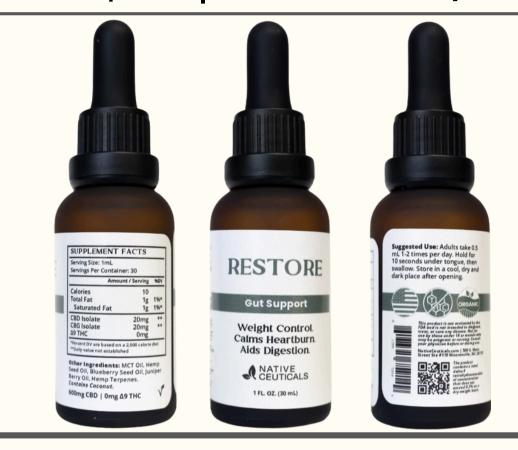

Weight Control. Calms Heartburn. Aids Digestion. Full Gut Support. | **Per Each Droplet Contains** 20mg CBD And 20mg CBG