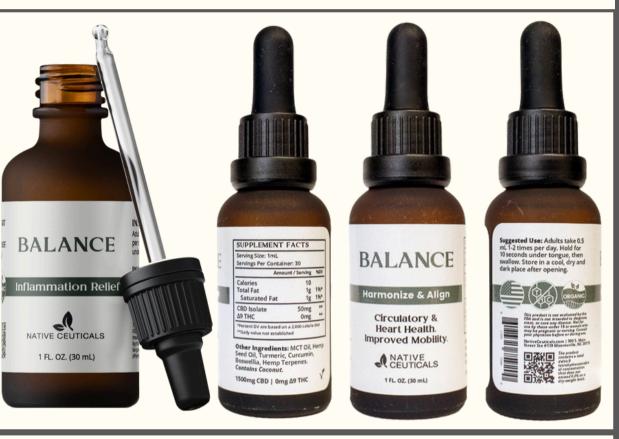

**BALANCE INFLAMMATION** 

RESTORE GUT SUPPORT

Focus & Refresh. Alertness **Awareness Memory/Mind Mood** Stability | Per Each Droplet Contains 20mg CBD 20mg CBC, & 5mg CoQ10 |

Harmonize & Align Body. Circulatory & Heart Health. Improved Mobility | Per **Each Droplet** Contains 50mg CBD | Tumeric, Curcumin, Boswellia, Etc...