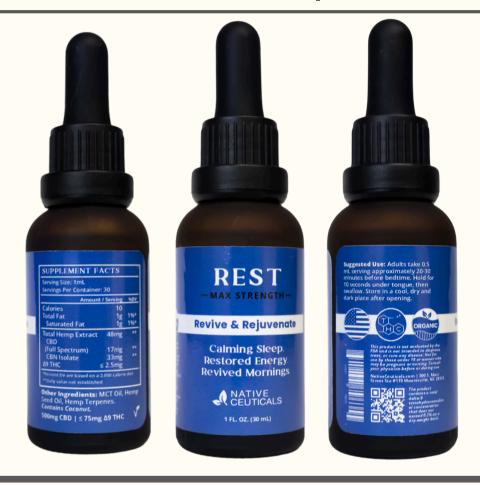

#### BOTH THC & NO THC (CBD/CBN) TINCTURES FOR RESTFUL SLEEP

MSRP: \$59.99 | Size: 1 FL Ounces (30 mL) | Please Note: Unflavored MSRP: \$59.99 | Size: 1 FL Ounces (30 mL) | Please Note: Unflavored

#### REST MAX STRENGTH NO THC

Calming Sleep & Rejuvenation

Per Piece: 17mg CBD & 33mg CBN

Restored Energy & Revived Mornings

Serving Size: 30 | Organic & USA-Made

#### REST MAX STRENGTH THC

Serving Size: 30 | Organic And USA-Made Per Piece: 17mg CBD, 33mg CBN, & <2.5mg  $\Delta$ 9 THC. Calming Sleep/Rejuvenation Restored Energy & Revived Mornings