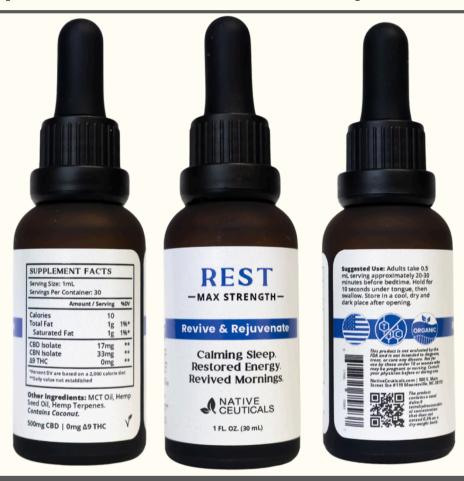

#### BOTH THC & NO THC (CBD/CBN) TINCTURES FOR RESTFUL SLEEP

MSRP: \$59.99 | Size: 1 FL Ounces (30 mL) | Please Note: Unflavored MSRP: \$59.99 | Size: 1 FL Ounces (30 mL) | Please Note: Unflavored

#### REST MAX STRENGTH NO THC

Calming Sleep & Rejuvenation

Per Piece: 17mg CBD & 33mg CBN

Restored Energy & Revived Mornings

Serving Size: 30 | Organic & USA-Made

#### REST MAX STRENGTH THC

Serving Size: 30 | Organic And USA-Made Per Piece: 17mg CBD, 33mg CBN, & <2.5mg  $\Delta$ 9 THC. Calming Sleep/Rejuvenation Restored Energy & Revived Mornings