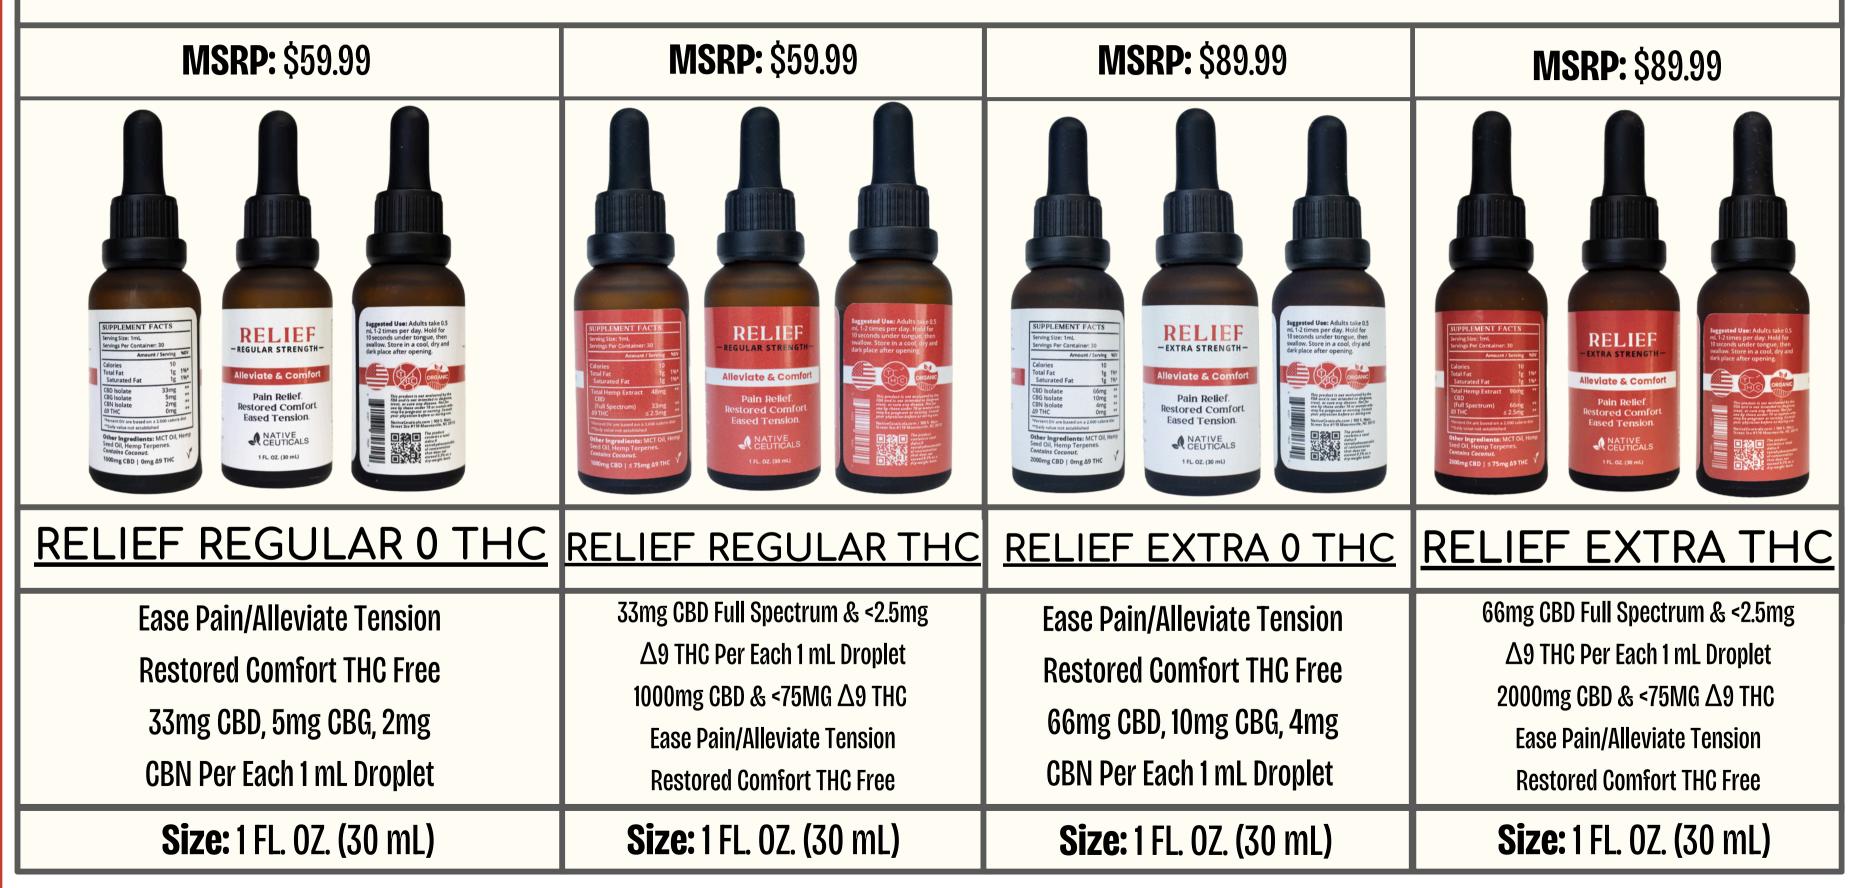

ght Control. Calms Heartburn. Aids Digestion. Full Gut Support. | **Per Each Droplet Contains** 20mg CBD And 20mg CBG

#### BOTH THC & NO THC (CBD/CBN) TINCTURES FOR RESTFUL SLEEP

MSRP: \$59.99 | Size: 1 FL Ounces (30 mL) | Please Note: Unflavored MSRP: \$59.99 | Size: 1 FL Ounces (30 mL) | Please Note: Unflavored





#### REST MAX STRENGTH NO THC

Calming Sleep & Rejuvenation

Per Piece: 17mg CBD & 33mg CBN

Restored Energy & Revived Mornings

Serving Size: 30 | Organic & USA-Made

#### REST MAX STRENGTH THC

Serving Size: 30 | Organic And USA-Made Per Piece: 17mg CBD, 33mg CBN, & <2.5mg  $\Delta$ 9 THC. Calming Sleep/Rejuvenation Restored Energy & Revived Mornings

### BOTH THC+NO THC (CBD/CBG/CBN) TINCTURES FOR RELAXATION



## BOTH THC+NO THC (CBD/CBG/CBN) TINCTURES FOR PAIN RELIEF



### PATENT PENDING: CUSTOM TINCTURE BAR



CBC, CBD, And CBG — With or Without THC High Margins

# Imagine A Custom Tincture

Native Ceuticals has developed a brand new fully customized patent-pending process designed to formulate a 100% custom tincture made up of a unique and personalized blend of distillates, isolates and terpenes creating the best solution for each individual's needs. Our team will either ship your custom formulation directly to your door or hand it off to you on-site at a participating Native Ceuticals location. This is a custom blended & personalized product that is made specific for you.