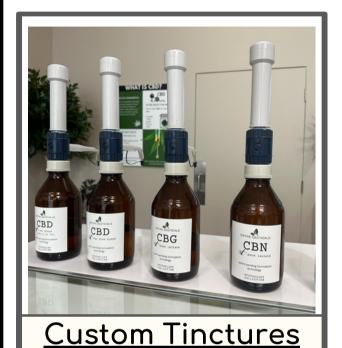

### PATENT PENDING: CUSTOM TINCTURE BAR

CBC, CBD, And CBG — With or Without THC High Margins

# Imagine A Custom Tincture

Native Ceuticals has developed a brand new fully customized patent-pending process designed to formulate a 100% custom tincture made up of a unique and personalized blend of distillates, isolates and terpenes creating the best solution for each individual's needs. Our team will either ship your custom formulation directly to your door or hand it off to you on-site at a participating Native Ceuticals location. This is a custom blended & personalized product that is made specific for you.