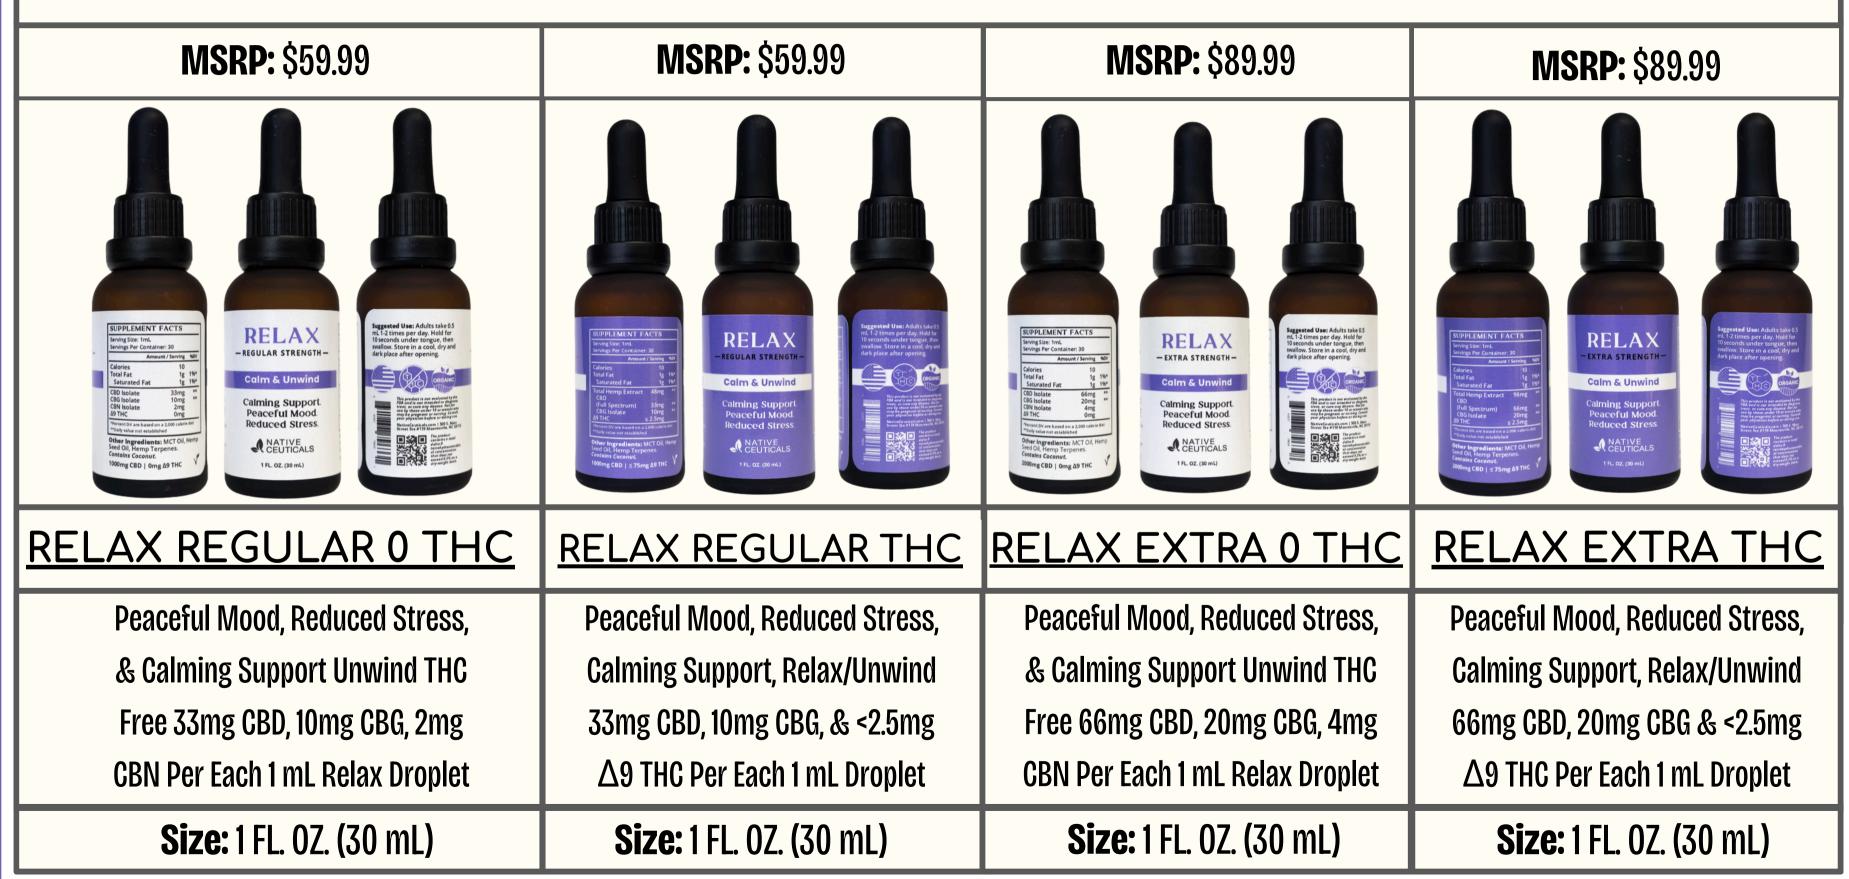

Contains 50mg CBD | Tumeric, Curcumin, Boswellia, Etc...

Weight Control. Calms Heartburn. Aids Digestion. Full Gut Support. | **Per Each Droplet Contains** 20mg CBD And 20mg CBG

#### BOTH THC & NO THC (CBD/CBN) TINCTURES FOR RESTFUL SLEEP

MSRP: \$59.99 | Size: 1 FL Ounces (30 mL) | Please Note: Unflavored MSRP: \$59.99 | Size: 1 FL Ounces (30 mL) | Please Note: Unflavored





#### REST MAX STRENGTH NO THC

Calming Sleep & Rejuvenation

Per Piece: 17mg CBD & 33mg CBN

Restored Energy & Revived Mornings

Serving Size: 30 | Organic & USA-Made

#### REST MAX STRENGTH THC

Serving Size: 30 | Organic And USA-Made Per Piece: 17mg CBD, 33mg CBN, & <2.5mg  $\Delta$ 9 THC. Calming Sleep/Rejuvenation Restored Energy & Revived Mornings

### BOTH THC+NO THC (CBD/CBG/CBN) TINCTURES FOR RELAXATION



## BOTH THC+NO THC (CBD/CBG/CBN) TINCTURES FOR PAIN RELIEF



### PATENT PENDING: CUSTOM TINCTURE BAR



CBC, CBD, And CBG — With or Without THC High Margins

# Imagine A Custom Tincture

Native Ceuticals has developed a brand new fully customized patent-pending process designed to formulate a 100% custom tincture made up of a unique and personalized blend of distillates, isolates and terpenes creating the best solution for each individual's needs. Our team will either ship your custom formulation directly to your door or hand it off to you on-site at a participating Native Ceuticals location. This is a custom blended & personalized product that is made specific for you.