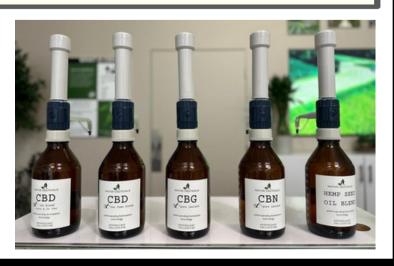

#### THREE 0-THC SPECIALIZED TINCTURES FOR VARIOUS ALIMENTS

MSRP: \$49.99 | Size: 1 FL. Ounces (30 ML)

**MSRP:** \$49.99 | **Size:** 1 FL. Ounces (30 ML)

MSRP: \$49.99 | Size: 1 FL. Ounces (30 ML)

CLARITY CBD/CBC/CoQ10

**BALANCE INFLAMMATION** 

RESTORE GUT SUPPORT

Focus & Refresh. Alertness **Awareness Memory/Mind Mood** Stability | Per Each Droplet Contains 20mg CBD 20mg CBC, & 5mg CoQ10 |

Harmonize & Align Body. Circulatory & Heart Health. Improved Mobility | Per **Each Droplet** Contains 50mg CBD | Tumeric, Curcumin, Boswellia, Etc...

Weight Control. Calms Heartburn. Aids Digestion. Full Gut Support. | **Per Each Droplet Contains** 20mg CBD And 20mg CBG

#### BOTH THC & NO THC (CBD/CBN) TINCTURES FOR RESTFUL SLEEP

MSRP: \$59.99 | Size: 1 FL Ounces (30 mL) | Please Note: Unflavored MSRP: \$59.99 | Size: 1 FL Ounces (30 mL) | Please Note: Unflavored

#### REST MAX STRENGTH NO THC

Calming Sleep & Rejuvenation

Per Piece: 17mg CBD & 33mg CBN

Restored Energy & Revived Mornings

Serving Size: 30 | Organic & USA-Made

#### REST MAX STRENGTH THC

Serving Size: 30 | Organic And USA-Made Per Piece: 17mg CBD, 33mg CBN, & <2.5mg  $\Delta$ 9 THC. Calming Sleep/Rejuvenation Restored Energy & Revived Mornings