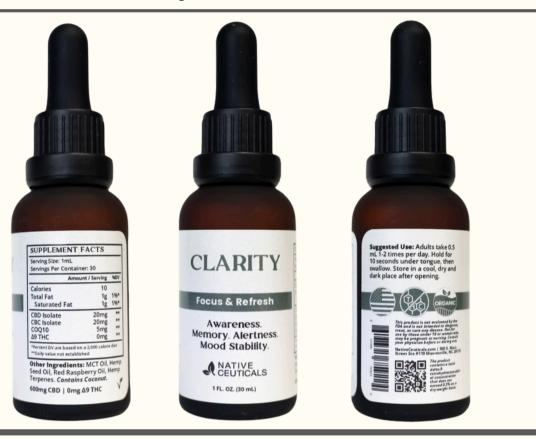

#### THREE 0-THC SPECIALIZED TINCTURES FOR VARIOUS ALIMENTS

MSRP: \$49.99 | Size: 1 FL. Ounces (30 ML)

**MSRP:** \$49.99 | **Size:** 1 FL. Ounces (30 ML)

MSRP: \$49.99 | Size: 1 FL. Ounces (30 ML)

CLARITY CBD/CBC/CoQ10

**BALANCE INFLAMMATION** 

RESTORE GUT SUPPORT

Focus & Refresh. Alertness **Awareness Memory/Mind Mood** Stability | Per Each Droplet Contains 20mg CBD 20mg CBC, & 5mg CoQ10 |

Harmonize & Align Body. Circulatory & Heart Health. Improved Mobility | Per **Each Droplet** Contains 50mg CBD | Tumeric, Curcumin, Boswellia, Etc...