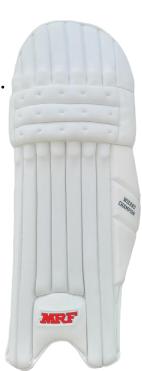

#### B/L WIZARD CHAMPION

- Made from high quality PVC facing.
- Traditionally shaped cotton filled knee rolls.
- Low-density foam sheet reinforcement vertical bolster.
- Available in sizes Men/Youth/Boy.