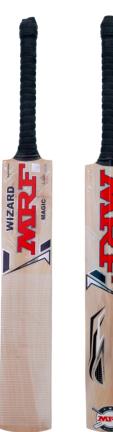

#### WIZARD MAGIC

- Lower Grade English Willow Bat hard pressed
- Traditionally shaped and light weight
- Comes with fibre face
- Economically priced