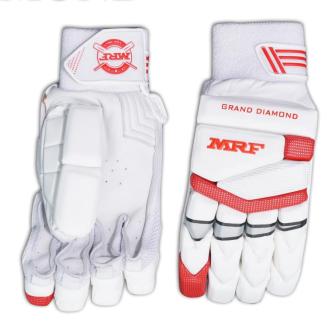

#### B/G GRAND DIAMOND

- Palm made from high quality Sheep leather
- Sponge padded spacer mesh back for better fit and comfort
- Nylon gusset for ventilation