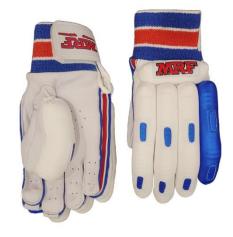

#### B/G CHASE MASTER

- Palm made from premium quality leather made by pittards
- Imported PU finger rolls and lightweight HD foam finger rolls
- Split thumb and three piece side bar protection in bottom hand