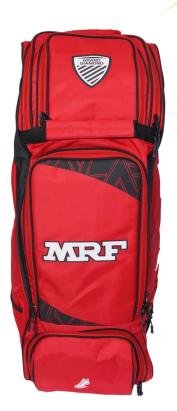

## KITBAG GRAND PLATINUM

- Made up of 1680 Denier Fabric
- Separate 3 Bat Sleeves compartment with Zipper
- Separate Helmet compartment with Zipper Pocket
- Separate compartment for Shoes
- Two extra deep pockets for leg guards