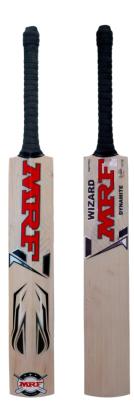

#### WIZARD DYNAMITE

- Middle range bat with traditional design
- Carefully crafted for optimum balance and punch
- Best buy for all cricketers seeking value for money.