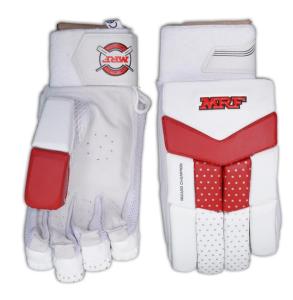

### **B/G WIZARD CHAMPION**

- Palm made from premium quality leather
- Pvc and cotton filled fingers
- Available sizes MEN/Youth/ Boys