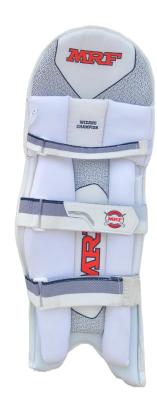

#### B/L WIZARD CHAMPION

- Made from high quality PVC facing.
- Traditionally shaped cotton filled knee rolls.
- Low-density foam sheet reinforcement vertical bolster.
- Available in sizes Men/Youth/Boy.