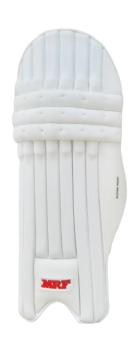

#### B/L WIZARD CHAMPION

- Made from high quality PVC facing.
- Traditionally shaped cotton filled knee rolls.
- Low-density foam sheet reinforcement vertical bolster.
- Available in sizes Men/Youth/Boy.