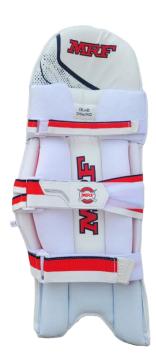

#### B/L Chase Master

- 7 cane construction with unique hinged side wing for ease of movement.
- Top quality korean PU front.
- Unique padded knee socket protective insert of hard fibre
- Triple verticle internal bolsters gives great protection and flexibility.