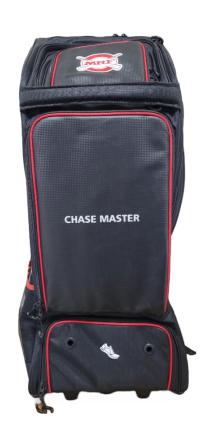

## KITBAG CHASE MASTER

- Mesh Padded Bat pockets with zipper
- Separate Helmet compartment with Zipper Pocket
- Separate caves for 3 bats
- Heavy duty pull out handle
- 3 tractor wheels
- Separate compartment for Shoes
- Two extra deep pockets for leg guard