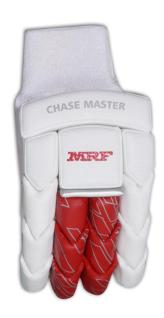

#### B/L Chase Master

- 7 cane construction with unique hinged side wing for ease of movement.
- Top quality korean PU front.
- Unique padded knee socket protective insert of hard fibre
- Triple verticle internal bolsters gives great protection and flexibility.