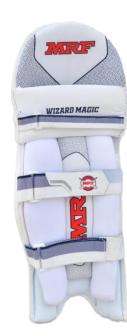

#### WIZARD MAGIC

- Lower Grade English Willow Bat hard pressed
- Traditionally shaped and light weight
- Comes with fibre face
- Economically priced