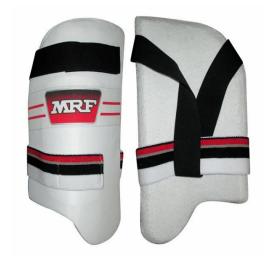

#### **B/L WIZARD MAGIC**

- Blazingly high performance, contemporary styling
- PU face, highly resistant double layered plastazone
- Economically priced ideal for beginners