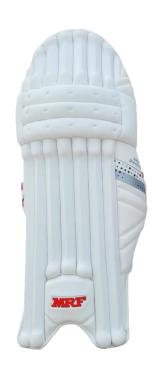

#### **B/L GRAND GRAPHITE**

- Light weight professional Leg Guard
- PE molded with polyurethane facing
- Added protection on top hat
- High-density sponge filled vertical bolster