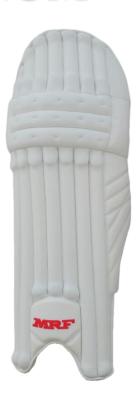

#### **B/L GRAND GRAPHITE**

- Light weight professional Leg Guard
- PE molded with polyurethane facing
- Added protection on top hat
- High-density sponge filled vertical bolster