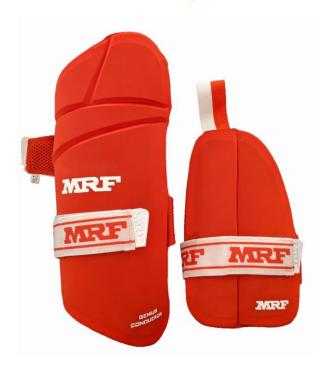

## THIGH GUARD-GENIUS DUAL

- Combination of Thigh pad and Inner thigh pad
- Made from premium quality ultra high density foam, pre-shaped in PU casing
- Soft absorbent fabricated back
- Available for both right and left-handed batsmen

## THIGH GUARD-GENIUS LE

- Pre- shaped in PU foam
- High density Eva sheet with fibre on top for maximum protection.
- Available for both RH and LH batsman