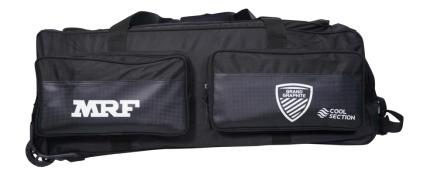

## KITBAG GRAND GRAPHITE

- Made from premium PU coated material
- Unique modern styling in heavy duty fabric
- Multiple Utility compartments and with concealed bat pockets
- Ideal bag for Professional Players