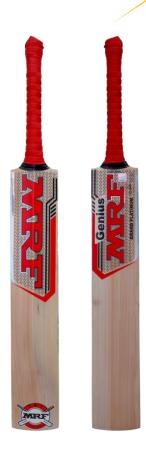

## GENIUS GRAND PLATINUM

- Prototype of the MRF Brand ambassador's bat
- Carefully selected from premium quality English
  Willow
- Optimum balance with thick edges & Shoulder
- Available in Sizes SH/Small Adult/Harrow/6/5/4