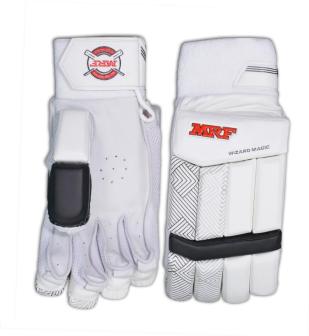

#### B/G WIZARD MAGIC

- Palm made from premium quality leather
- Cotton Filled fingers
- Ideal Gloves for beginners