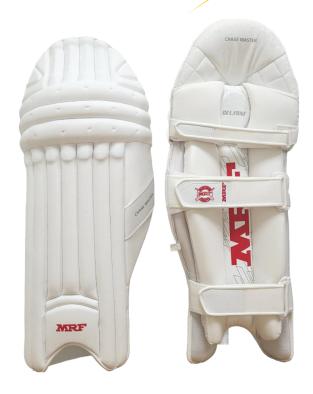

#### B/G CHASE MASTER

- Palm made from premium quality leather made by pittards
- Imported PU finger rolls and lightweight HD foam finger rolls
- Split thumb and three piece side bar protection in bottom hand