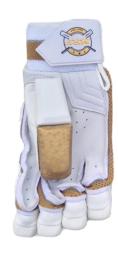

#### B/G WIZARD GOLD

- Palm made from premium quality leather
- PVC and cotton filled fingers
- Available sizes MEN/Youth/ Boys