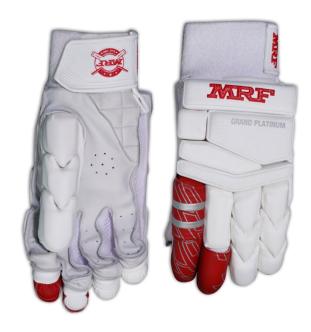

#### B/G GRAND PLATINUM

- Super soft sheep pittard palm for snug fit and comfort
- Extra over flap in front two fingers for ultimate protection
- Reinforced padded palm panel