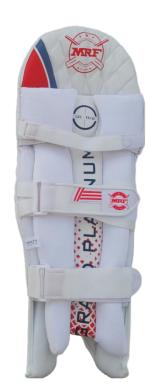

#### B/L GRAND PLATINUM

- 7 cane construction with unique hinged side wing for ease of movement.
- Top quality Korean PU front.
- Unique padded knee socket protective insert of hard fiber
- Triple vertical internal bolsters gives great protection and flexibility.