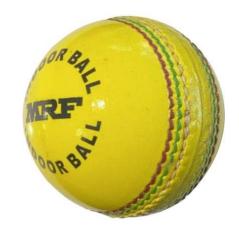

#### INDOOR BALLS

- Selected Alumtaned hide
- Injected PU core
- Weight-115-120gms
- Retain shape through out the game
- Durable PU Leather
- Available colour- Yellow