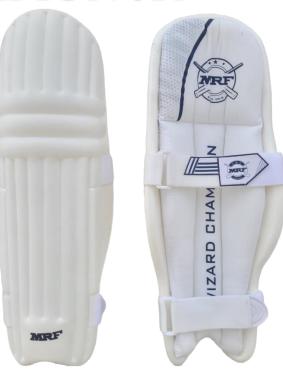

#### **WIZARD CHAMPION**

- Lower range bat economically priced
- Comes with a Fiber face for extra protection
- Thick edges. Thick shoulder. Thick toe.