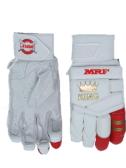

#### **B/G GENIUS GRAND**

- Super soft sheep leather palm for snug fit and comfort
- Extra over flap on front two fingers for ultimate protection
- Reinforced padded palm panel