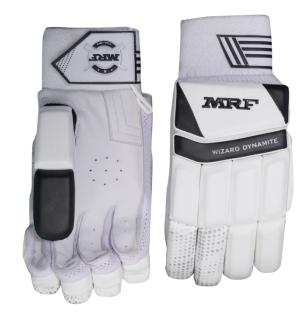

#### WIZARD DYNAMITE

- Middle range bat with traditional design
- Carefully crafted for optimum balance and punch
- Best buy for all cricketers seeking value for money.