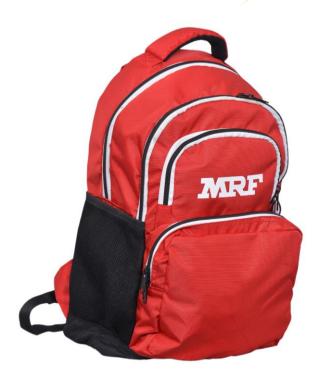

#### **BACKPACK**

- Premium quality fabrics for elevated comfort and durability.
- Soft lined laptop sleeve.
- Large, zippered front pocket.
- Adjustable shoulder straps.

Great things have been done with it!