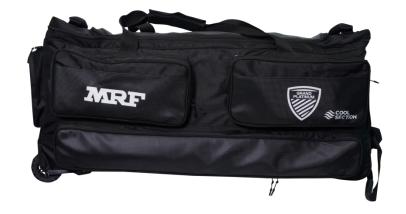

## KITBAG GRAND DIAMOND

- Made from premium PU coated material
- Heavy duty 3 tractor wheels for easy movement
- 3 big pockets in the front for storage
- Moulded rubber handle for easy movement
- All walls are padded with high density Foam