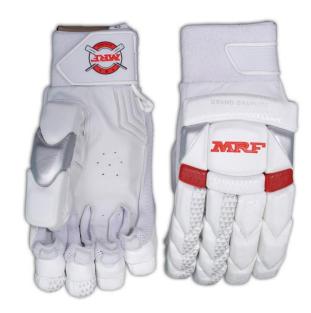

#### B/L GRAND PLATINUM

- 7 cane construction with unique hinged side wing for ease of movement.
- Top quality Korean PU front.
- Unique padded knee socket protective insert of hard fiber
- Triple vertical internal bolsters gives great protection and flexibility.