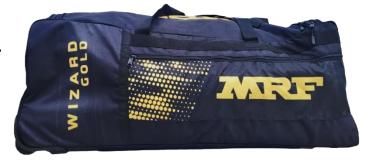

# KITBAG WIZARD GOLD

- Made from premium PU coated material.
- Heavy duty wheels for easy portability.
- Two additional outside pocket.