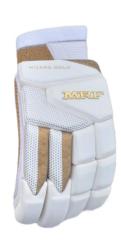

#### WIZARD GOLD

- Made from Quality English willow.
- Extra scooping done at the back of the bat for optimum balance & weight.
- Designed for playing wide range of shots.