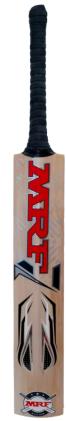

#### WIZARD GOLD

- Made from Quality English willow.
- Extra scooping done at the back of the bat for optimum balance & weight.
- Designed for playing wide range of shots.