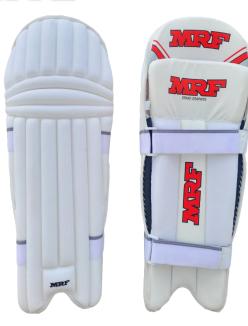

#### B/L GRAND DIAMOND

- Made from premium quality imported PU facing
- Extra high density foam filling in the side wings
- Leather instep for durability