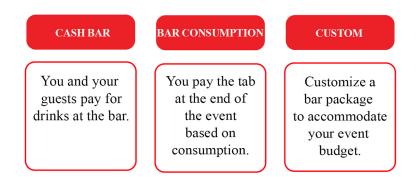

er sharp, mayo, lettuce, tomatoes, and guacamole on the side

HOMEMADE MEATBALLS beef and pork meatballs served with tomato sauce

> CHEESEBURGER SLIDERS melted american cheese

#### CHOOSE 2 SIDES:

| COLE SLAW        | BAKED BEANS                          |  |
|------------------|--------------------------------------|--|
| FOUR CHEESE MAC  | ROASTED<br>ASPARAGUS<br>POTATO SALAD |  |
| ROASTED POTATOES |                                      |  |
| STRING BEANS     | I OTATO BALAD                        |  |
|                  |                                      |  |

#### ADD A SALAD \$2:49

#### HOUSE SALAD

iceberg lettuce, spring mix, red onions, cucumbers, tomatoes, with choice of dressing **CAESAR SALAD** romaine lettuce, shredded parmesan cheese & croutons



# **BAR OPTIONS**





## APPETIZER BUFFET PACKAGE \$21.99

GUEST COUNT MINIMUM REQUIRED CHOOSE 3 APPETIZERS:

PRETZEL BITES served with cheese sauce

GUACAMOLE & SALSA served with crispy corn tortillas chips

QUESADILLA your choice of: chicken, pulled pork or veggie

FLATBREAD your choice of: caprese, eat your broccoli, spicy chicken or landy supreme.

CHICKEN EMPANADAS chipotle pulled chicken, empanada dough, shredded lettuce, salsa verde, sour cream, queso fresco

CHEESESTEAK EGG ROLLS sautéed onions, american cheese, topped with cherry pepper relish & sriracha ketchup

BREADED MOZZARELLA breaded wisconsin mozzarella, marinara sauce, pecorino romano

> CHICKEN TENDERS breaded and fried

#### PREMIUM APPETIZERS ADD \$3.99 EACH

GRILLED OR FRIED WINGS your choice of sauce

SMOKED WINGS in house rubbed and s