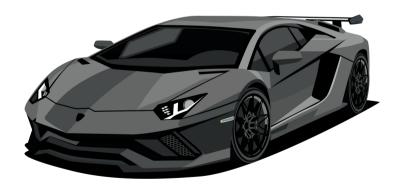

| М | R | Α  | D | I   | 0 | В | R | Χ | Α |
|---|---|----|---|-----|---|---|---|---|---|
| R | R | S  | Α | G   | Q | Ι | Е | F | C |
| Х | ш | R  | S | لــ | — | ┙ | Т | Ι | Д |
| R | > | V  | ш | —   | > | R | Α | Е | R |
| 0 | — | O  | Ι | Α   | R | G | Е | R | Е |
| 0 | R | Е  | G | Z   | Е | S | S | Α | Р |
| D | ם | اـ | S | ш   | Α | Н | Т | L | 1 |
| S | R | Е  | Р |     | W | R | Α | 0 | Υ |
| J | W | 1  | Ζ | ם   | 0 | W | Е | C | R |
| W | Р | Е  | L | D   | Ν | Α | Н | K | G |

Charger Door Driver Gas Handle Heat seater Lock Passenger Radio Rear view Seat Window Wipers



# GAR Scavenger Hunt

**DOOR** 

**RADIO** 

**REAR VIEW MIRROR** 

**SIDE MIRROR** 

**TIRES** 

**GAS LIGHT** 









# Spot The Différence





# Spot The Différence





## Which 1 is Différent









### Which 1 is Différent



#### Match the Car to the correct Color







Green



Red



Yellow

#### Match the Car to the correct Number