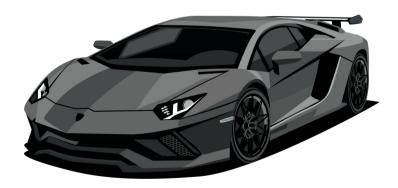

| М | R | Α  | D | I   | 0 | В | R | Χ | Α |
|---|---|----|---|-----|---|---|---|---|---|
| R | R | S  | Α | G   | Q | Ι | Е | F | C |
| Х | ш | R  | S | لــ | — | ┙ | Т | Ι | Д |
| R | > | V  | ш | —   | > | R | Α | Е | R |
| 0 | — | O  | Ι | Α   | R | G | Е | R | Е |
| 0 | R | Е  | G | Z   | Е | S | S | Α | Р |
| D | ם | اـ | S | ш   | Α | Н | Т | L | 1 |
| S | R | Е  | Р |     | W | R | Α | 0 | Υ |
| J | W | 1  | Ζ | ם   | 0 | W | Е | C | R |
| W | Р | Е  | L | D   | Ν | Α | Н | K | G |

Charger Door Driver Gas Handle Heat seater Lock Passenger Radio Rear view Seat Window Wipers



# GAR Scavenger Hunt

**DOOR** 

**RADIO** 

**REAR VIEW MIRROR** 

**SIDE MIRROR** 

**TIRES** 

**GAS LIGHT** 









# Spot The Différence





# Spot The Différence





## Which 1 is Différent









### Which 1 is Différent



#### Match the Car to the correct Color







Green



Red



Yellow

#### Match the Car to the correct Number