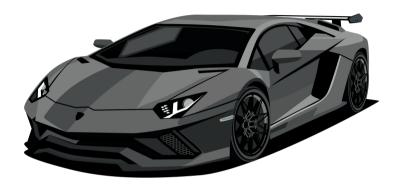

,



| М | R | Α  | D | I   | 0 | В | R | Χ | Α |
|---|---|----|---|-----|---|---|---|---|---|
| R | R | S  | Α | G   | Q | Ι | Е | F | C |
| Х | ш | R  | S | لــ | — | ┙ | Т | Ι | Д |
| R | > | V  | ш | —   | > | R | Α | Е | R |
| 0 | — | O  | Ι | Α   | R | G | Е | R | Е |
| 0 | R | Е  | G | Z   | Е | S | S | Α | Р |
| D | ם | اـ | S | ш   | Α | Н | Т | L | 1 |
| S | R | Е  | Р |     | W | R | Α | 0 | Υ |
| J | W | 1  | Ζ | ם   | 0 | W | Е | C | R |
| W | Р | Е  | L | D   | Ν | Α | Н | K | G |

Charger Door Driver Gas Handle Heat seater Lock Passenger Radio Rear view Seat Window Wipers



# GAR Scavenger Hunt

**DOOR** 

**RADIO** 

**REAR VIEW MIRROR** 

**SIDE MIRROR** 

**TIRES** 

**GAS LIGHT** 









# Spot The Différence





# Spot The Différence





## Which 1 is Différent









### Which 1 is Différent



#### Match the Car to the correct Color







Green



Red



Yellow

#### Match the Car to the correct Number