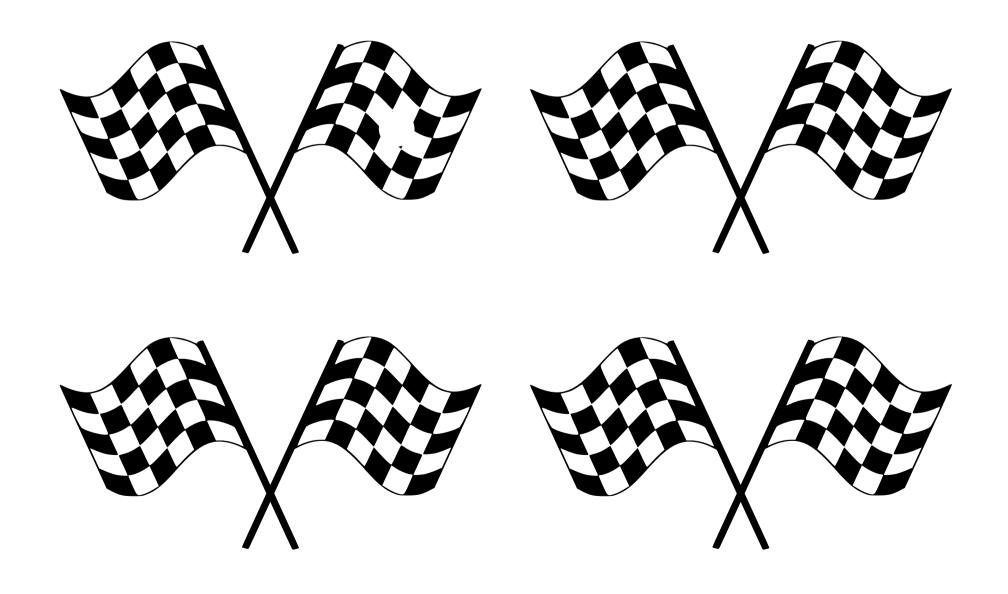

| В | R | Χ | Α |
|---|---|----|---|-----|---|---|---|---|---|
| R | R | S  | Α | G   | Q | Ι | Е | F | C |
| Х | ш | R  | S | لــ | — | ┙ | Т | Ι | Д |
| R | > | V  | ш | —   | > | R | Α | Е | R |
| 0 | — | O  | Ι | Α   | R | G | Е | R | Е |
| 0 | R | Е  | G | Z   | Е | S | S | Α | Р |
| D | ם | اـ | S | ш   | Α | Н | Т | L | 1 |
| S | R | Е  | Р |     | W | R | Α | 0 | Υ |
| J | W | 1  | Ζ | ם   | 0 | W | Е | C | R |
| W | Р | Е  | L | D   | Ν | Α | Н | K | G |

Charger Door Driver Gas Handle Heat seater Lock Passenger Radio Rear view Seat Window Wipers



# GAR Scavenger Hunt

**DOOR** 

**RADIO** 

**REAR VIEW MIRROR** 

**SIDE MIRROR** 

**TIRES** 

**GAS LIGHT** 









# Spot The Différence





# Spot The Différence





## Which 1 is Différent









### Which 1 is Différent



#### Match the Car to the correct Color







Green



Red



Yellow

#### Match the Car to the correct Number