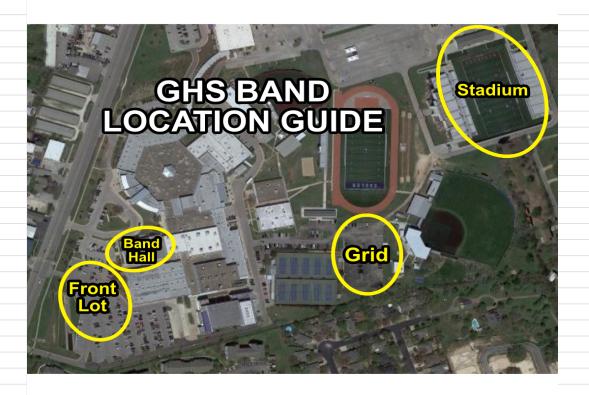

## **Quick Notes**

- 1) Please put these dates ASAP in your calendar. Please observe allowed testing dates, contest weekends, and summer band.
- 2) Most rehearsals occur on the "Grid." The "Front Lot" is a brand new practice area for the band. This will allow percussionists to travel less for certain practices.
- 3) We <u>are</u> practicing three days a week this year. Please note that two of the three rehearsals per week are only 2.25 hours. To assist with the added time, morning region masterclasses will be <u>optional</u> instead of mandatory.