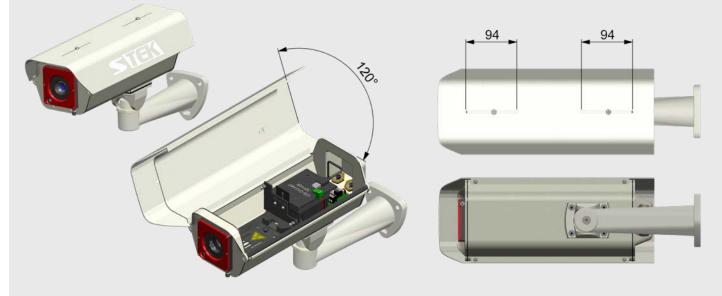

Environmental rating IP 66

- Additional air purge collar allows for a continuous operation in dusty and humid conditions
- Heating element and built-in fan enable for a 24/7 operation from -40 °C up to 50 °C (-40 °F up to 122 °F)
- Optional with integrated HD video camera with 1280 x 720 pixels for condition monitoring applications
- USB-Server Gigabit enables easy integration of both camera streams (IR + VIS) in video control systems

## Specifications Outdoor protective housing

| opecifications outdoor protective notising |                                                                                                                                             |
|--------------------------------------------|---------------------------------------------------------------------------------------------------------------------------------------------|
| Environmental rating                       | IP 66                                                                                                                                       |
| Operating temperature range                | –40 °C 50 °C (-40 °F 122 °F)                                                                                                                |
| Heating                                    | PTC heater (starts automatically at T <15 °C [59 °F]) /<br>Fan for homogeneous temperature distribution                                     |
| Power supply                               | 24 V DC                                                                                                                                     |
| Power                                      | 70 W                                                                                                                                        |
| Current draw                               | 3 A (short term: 6 A)                                                                                                                       |
| Air purge collar                           | Integrated                                                                                                                                  |
| Air pressure                               | Absolute pressure 1.1 bar at 20 - 100 l/min                                                                                                 |
| Additional intergrable components          | <ul> <li>USB Server Gigabit (recommended for combination of Xi400 and visual camera)</li> <li>Industrial Process Interface (PIF)</li> </ul> |
| Material                                   | Aluminum                                                                                                                                    |
| Weight                                     | 4.4 lb / 5.5 lb with wall mount bracket                                                                                                     |
| Max. FOV                                   | 90° (HFOV)                                                                                                                                  |
| Accessories                                | Optional wall mount bracket <sup>1)</sup>                                                                                                   |
|                                            |                                                                                                                                             |

## Outdoor Protective Housing TECHNICAL DATA

Dimensions in mm