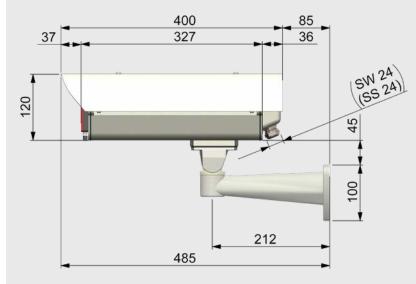

## Outdoor Protective Housing TECHNICAL DATA

Dimensions in mm

## Specifications Outdoor protective housing

| opecifications outdoor protective notising |                                                                                                                                             |
|--------------------------------------------|---------------------------------------------------------------------------------------------------------------------------------------------|
| Environmental rating                       | IP 66                                                                                                                                       |
| Operating temperature range                | –40 °C 50 °C (-40 °F 122 °F)                                                                                                                |
| Heating                                    | PTC heater (starts automatically at T <15 °C [59 °F]) /<br>Fan for homogeneous temperature distribution                                     |
| Power supply                               | 24 V DC                                                                                                                                     |
| Power                                      | 70 W                                                                                                                                        |
| Current draw                               | 3 A (short term: 6 A)                                                                                                                       |
| Air purge collar                           | Integrated                                                                                                                                  |
| Air pressure                               | Absolute pressure 1.1 bar at 20 - 100 l/min                                                                                                 |
| Additional intergrable components          | <ul> <li>USB Server Gigabit (recommended for combination of Xi400 and visual camera)</li> <li>Industrial Process Interface (PIF)</li> </ul> |
| Material                                   | Aluminum                                                                                                                                    |
| Weight                                     | 4.4 lb / 5.5 lb with wall mount bracket                                                                                                     |
| Max. FOV                                   | 90° (HFOV)                                                                                                                                  |
| Accessories                                | Optional wall mount bracket <sup>1)</sup>                                                                                                   |
|                                            |                                                                                                                                             |