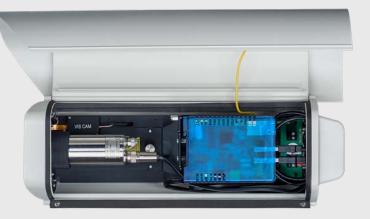

Environmental rating IP 66

- Additional air purge collar allows for a continuous operation in dusty and humid conditions
- Heating element and built-in fan enable for a 24/7 operation from -40 °C up to 50 °C (-40 °F up to 122 °F)
- Optional with integrated HD video camera with 1280 x 720 pixels for condition monitoring applications
- USB-Server Gigabit enables easy integration of both camera streams (IR + VIS) in video control systems

## Specifications Outdoor protective housing

| opecifications outdoor protective notising |                                                                                                                                             |
|--------------------------------------------|---------------------------------------------------------------------------------------------------------------------------------------------|
| Environmental rating                       | IP 66                                                                                                                                       |
| Operating temperature range                | –40 °C 50 °C (-40 °F 122 °F)                                                                                                                |
| Heating                                    | PTC heater (starts automatically at T <15 °C [59 °F]) /<br>Fan for homogeneous temperature distribution                                     |
| Power supply                               | 24 V DC                                                                                                                                     |
| Power                                      | 70 W                                                                                                                                        |
| Current draw                               | 3 A (short term: 6 A)                                                                                                                       |
| Air purge collar                           | Integrated                                                                                                                                  |
| Air pressure                               | Absolute pressure 1.1 bar at 20 - 100 l/min                                                                                                 |
| Additional intergrable components          | <ul> <li>USB Server Gigabit (recommended for combination of Xi400 and visual camera)</li> <li>Industrial Process Interface (PIF)</li> </ul> |
| Material                                   | Aluminum                                                                                                                                    |
| Weight                                     | 4.4 lb / 5.5 lb with wall mount bracket                                                                                                     |
| Max. FOV                                   | 90° (HFOV)                                                                                                                                  |
| Accessories                                | Optional wall mount bracket <sup>1)</sup>                                                                                                   |
|                                            |                                                                                                                                             |

<sup>1)</sup> The wall bracket is mandatory for mounting an optris outdoor protective housing.

| Specifications IR camera                |                                                               |  |
|-----------------------------------------|---------------------------------------------------------------|--|
| Camera series                           | Xi 80/ 400/ 410                                               |  |
| Measurement ranges                      | from -20 °C (-4 °F) up to 1500 °C (2732 °F)                   |  |
| Optics FOV                              | from 12° to 80° HFOV (selectable)                             |  |
| Power supply                            | USB/ 5-30 V DC/ PoE (Xi 400: via optional USB Server Gigabit) |  |
| Specifications visual camera (optional) |                                                               |  |
| Optical resolution                      | 1280 x 720 pixels                                             |  |
| Frame rate                              | 30 Hz                                                         |  |
| Lens size                               | 1/4"                                                          |  |
| Max. FOV                                | 65° (DFOV)                                                    |  |
| Power supply                            | USB/ PoE (via optional USB Server Gigabit)                    |  |