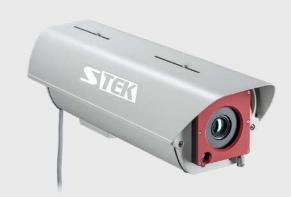

Environmental rating IP 66

- Additional air purge collar allows for a continuous operation in dusty and humid conditions
- Heating element and built-in fan enable for a 24/7 operation from -40 °C up to 50 °C (-40 °F up to 122 °F)
- Optional with integrated HD video camera with 1280 x 720 pixels for condition monitoring applications
- USB-Server Gigabit enables easy integration of both camera streams (IR + VIS) in video control systems

## Specifications Outdoor protective housing

| opecifications outdoor protective notising |                                                                                                                                             |
|--------------------------------------------|---------------------------------------------------------------------------------------------------------------------------------------------|
| Environmental rating                       | IP 66                                                                                                                                       |
| Operating temperature range                | –40 °C 50 °C (-40 °F 122 °F)                                                                                                                |
| Heating                                    | PTC heater (starts automatically at T <15 °C [59 °F]) /<br>Fan for homogeneous temperature distribution                                     |
| Power supply                               | 24 V DC                                                                                                                                     |
| Power                                      | 70 W                                                                                                                                        |
| Current draw                               | 3 A (short term: 6 A)                                                                                                                       |
| Air purge collar                           | Integrated                                                                                                                                  |
| Air pressure                               | Absolute pressure 1.1 bar at 20 - 100 l/min                                                                                                 |
| Additional intergrable components          | <ul> <li>USB Server Gigabit (recommended for combination of Xi400 and visual camera)</li> <li>Industrial Process Interface (PIF)</li> </ul> |
| Material                                   | Aluminum                                                                                                                                    |
| Weight                                     | 4.4 lb / 5.5 lb with wall mount bracket                                                                                                     |
| Max. FOV                                   | 90° (HFOV)                                                                                                                                  |
| Accessories                                | Optional wall mount bracket <sup>1)</sup>                                                                                                   |
|                                            |                                                                                                                                             |