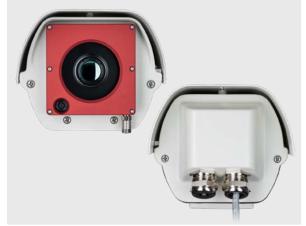

## Specifications Outdoor protective housing

| opecifications outdoor protective notising |                                                                                                                                             |
|--------------------------------------------|---------------------------------------------------------------------------------------------------------------------------------------------|
| Environmental rating                       | IP 66                                                                                                                                       |
| Operating temperature range                | –40 °C 50 °C (-40 °F 122 °F)                                                                                                                |
| Heating                                    | PTC heater (starts automatically at T <15 °C [59 °F]) /<br>Fan for homogeneous temperature distribution                                     |
| Power supply                               | 24 V DC                                                                                                                                     |
| Power                                      | 70 W                                                                                                                                        |
| Current draw                               | 3 A (short term: 6 A)                                                                                                                       |
| Air purge collar                           | Integrated                                                                                                                                  |
| Air pressure                               | Absolute pressure 1.1 bar at 20 - 100 l/min                                                                                                 |
| Additional intergrable components          | <ul> <li>USB Server Gigabit (recommended for combination of Xi400 and visual camera)</li> <li>Industrial Process Interface (PIF)</li> </ul> |
| Material                                   | Aluminum                                                                                                                                    |
| Weight                                     | 4.4 lb / 5.5 lb with wall mount bracket                                                                                                     |
| Max. FOV                                   | 90° (HFOV)                                                                                                                                  |
| Accessories                                | Optional wall mount bracket <sup>1)</sup>                                                                                                   |
|                                            |                                                                                                                                             |

<sup>1)</sup> The wall bracket is mandatory for mounting an optris outdoor protective housing.

| Specifications IR camera                |                                                               |  |
|-----------------------------------------|---------------------------------------------------------------|--|
| Camera series                           | Xi 80/ 400/ 410                                               |  |
| Measurement ranges                      | from -20 °C (-4 °F) up to 1500 °C (2732 °F)                   |  |
| Optics FOV                              | from 12° to 80° HFOV (selectable)                             |  |
| Power supply                            | USB/ 5-30 V DC/ PoE (Xi 400: via optional USB Server Gigabit) |  |
| Specifications visual camera (optional) |                                                               |  |
| Optical resolution                      | 1280 x 720 pixels                                             |  |
| Frame rate                              | 30 Hz                                                         |  |
| Lens size                               | 1/4"                                                          |  |
| Max. FOV                                | 65° (DFOV)                                                    |  |
| Power supply                            | USB/ PoE (via optional USB Server Gigabit)                    |  |