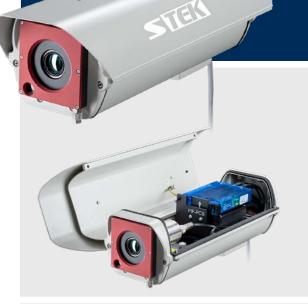

Environmental rating IP 66

- Additional air purge collar allows for a continuous operation in dusty and humid conditions
- Heating element and built-in fan enable for a 24/7 operation from -40 °C up to 50 °C (-40 °F up to 122 °F)
- Optional with integrated HD video camera with 1280 x 720 pixels for condition monitoring applications
- USB-Server Gigabit enables easy integration of both camera streams (IR + VIS) in video control systems

## Specifications Outdoor protective housing

| opecifications outdoor protective notising |                                                                                                                                             |
|--------------------------------------------|---------------------------------------------------------------------------------------------------------------------------------------------|
| Environmental rating                       | IP 66                                                                                                                                       |
| Operating temperature range                | –40 °C 50 °C (-40 °F 122 °F)                                                                                                                |
| Heating                                    | PTC heater (starts automatically at T <15 °C [59 °F]) /<br>Fan for homogeneous temperature distribution                                     |
| Power supply                               | 24 V DC                                                                                                                                     |
| Power                                      | 70 W                                                                                                                                        |
| Current draw                               | 3 A (short term: 6 A)                                                                                                                       |
| Air purge collar                           | Integrated                                                                                                                                  |
| Air pressure                               | Absolute pressure 1.1 bar at 20 - 100 l/min                                                                                                 |
| Additional intergrable components          | <ul> <li>USB Server Gigabit (recommended for combination of Xi400 and visual camera)</li> <li>Industrial Process Interface (PIF)</li> </ul> |
| Material                                   | Aluminum                                                                                                                                    |
| Weight                                     | 4.4 lb / 5.5 lb with wall mount bracket                                                                                                     |
| Max. FOV                                   | 90° (HFOV)                                                                                                                                  |
| Accessories                                | Optional wall mount bracket <sup>1)</sup>                                                                                                   |
|                                            |                                                                                                                                             |