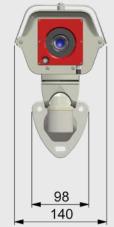

## Outdoor Protective Housing TECHNICAL DATA

Dimensions in mm

## Specifications Outdoor protective housing

| opecifications outdoor protective notising |                                                                                                                                             |
|--------------------------------------------|---------------------------------------------------------------------------------------------------------------------------------------------|
| Environmental rating                       | IP 66                                                                                                                                       |
| Operating temperature range                | –40 °C 50 °C (-40 °F 122 °F)                                                                                                                |
| Heating                                    | PTC heater (starts automatically at T <15 °C [59 °F]) /<br>Fan for homogeneous temperature distribution                                     |
| Power supply                               | 24 V DC                                                                                                                                     |
| Power                                      | 70 W                                                                                                                                        |
| Current draw                               | 3 A (short term: 6 A)                                                                                                                       |
| Air purge collar                           | Integrated                                                                                                                                  |
| Air pressure                               | Absolute pressure 1.1 bar at 20 - 100 l/min                                                                                                 |
| Additional intergrable components          | <ul> <li>USB Server Gigabit (recommended for combination of Xi400 and visual camera)</li> <li>Industrial Process Interface (PIF)</li> </ul> |
| Material                                   | Aluminum                                                                                                                                    |
| Weight                                     | 4.4 lb / 5.5 lb with wall mount bracket                                                                                                     |
| Max. FOV                                   | 90° (HFOV)                                                                                                                                  |
| Accessories                                | Optional wall mount bracket <sup>1)</sup>                                                                                                   |
|                                            |                                                                                                                                             |