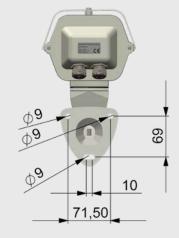

## Outdoor Protective Housing TECHNICAL DATA

Dimensions in mm

## Specifications Outdoor protective housing

| opecifications outdoor protective notising |                                                                                                                                             |
|--------------------------------------------|---------------------------------------------------------------------------------------------------------------------------------------------|
| Environmental rating                       | IP 66                                                                                                                                       |
| Operating temperature range                | –40 °C 50 °C (-40 °F 122 °F)                                                                                                                |
| Heating                                    | PTC heater (starts automatically at T <15 °C [59 °F]) /<br>Fan for homogeneous temperature distribution                                     |
| Power supply                               | 24 V DC                                                                                                                                     |
| Power                                      | 70 W                                                                                                                                        |
| Current draw                               | 3 A (short term: 6 A)                                                                                                                       |
| Air purge collar                           | Integrated                                                                                                                                  |
| Air pressure                               | Absolute pressure 1.1 bar at 20 - 100 l/min                                                                                                 |
| Additional intergrable components          | <ul> <li>USB Server Gigabit (recommended for combination of Xi400 and visual camera)</li> <li>Industrial Process Interface (PIF)</li> </ul> |
| Material                                   | Aluminum                                                                                                                                    |
| Weight                                     | 4.4 lb / 5.5 lb with wall mount bracket                                                                                                     |
| Max. FOV                                   | 90° (HFOV)                                                                                                                                  |
| Accessories                                | Optional wall mount bracket <sup>1)</sup>                                                                                                   |
|                                            |                                                                                                                                             |