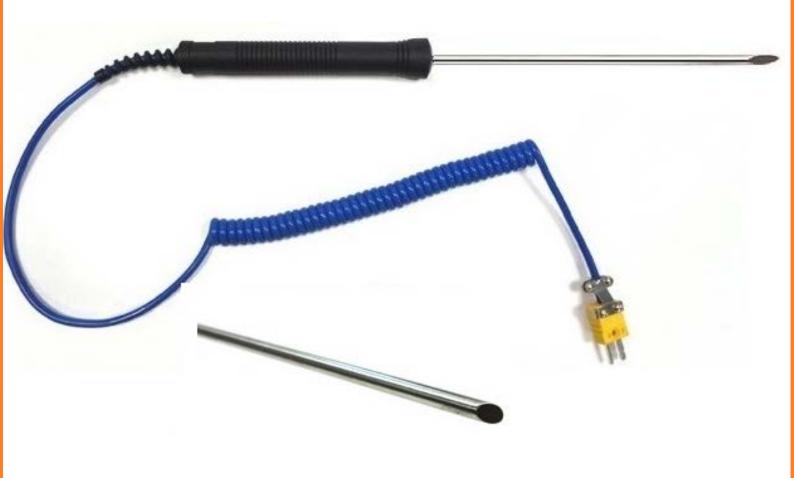

## DescriptionType K probe with slant tip style

**Specifications**Measurement Range : Max. 500 °C

Accuracy Dimension

: 0.75 Class (Class B) : 3.2 φ x 150 (L) mm (stem size)

| Model No.               | STEK 80PK-25                                               |
|-------------------------|------------------------------------------------------------|
| Thermocouple Type       | Standard type K thermocouple                               |
| Option for              | type J,T,E thermocouple                                    |
| Tube Diameter           | 3.2 mm                                                     |
| Max. Temperature        | Max. 500 °C                                                |
| Response Time           | 3 seconds                                                  |
| Tube Length             | 150 mm                                                     |
| Cable Length & Material | 2 M PU coiled cable in blue (Standard)                     |
| Weight                  | 91 g                                                       |
| Features                | Slant type probe                                           |
|                         | Probe with miniature connector                             |
|                         | Fast response time                                         |
|                         | Good insulation effect                                     |
|                         | Compatible with Type K thermometers                        |
| Application             | Penetration temperature probe is ideal for measuring       |
|                         | temperature of liquid and semi-solid such as oil, rubber,  |
|                         | plastic, clay, powder, meat, fruit, and frozen food stuff. |