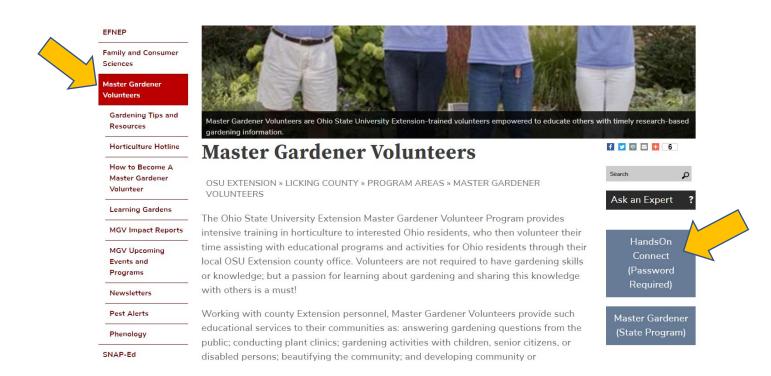

## https://licking.osu.edu/

CLICK Master Gardener Volunteers on far-left column

Look on the far right and there in the gray box is a hot link to HandsOn Connect