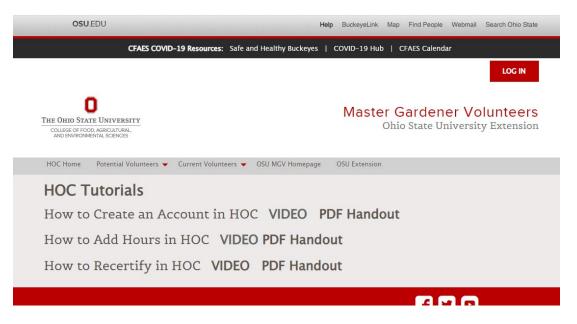

## **Hands-on Connect**

Home page looks like:

Password:

OSU.EDU

Help BuckeyeLink Map Find People Webmail Search Ohio State

CFAES COVID-19 Resources: Safe and Healthy Buckeyes | COVID-19 Hub | CFAES Calendar

LOG IN

HOC HELP

The Ohio State University Extension

AND EMPROMENTAL SCIENCES

## **Video tutorials:**

https://mgvolunteers.osu.edu/hochelp

HOC Home Potential Volunteers → Current Volunteers → OSU MGV Homepage OSU Extension

MORE.....

You can also connect to HOC through our county website: