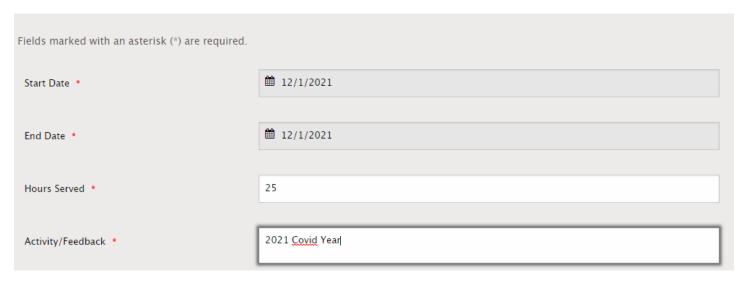

9. Enter the number of hours you spent volunteering for this project in Hours Served. You can make a single entry for every single time you volunteered, or do one entry with your total hours for the year.

10. Activity/Feedback: Under normal circumstances, you would enter whatever task you performed while you volunteered, for example, "pulled weeds", or "passed out flyers". For 2021, you can simply put in "Covid year".