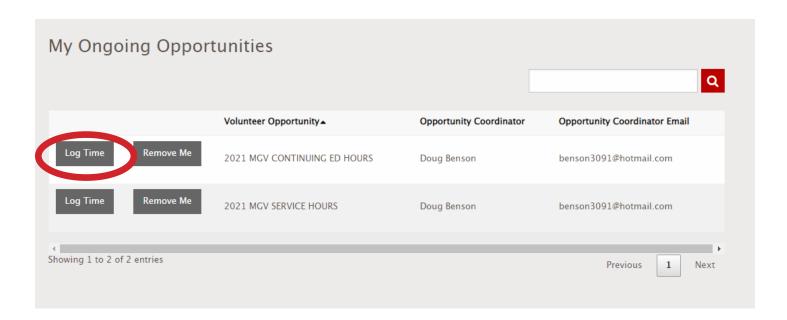

If you do not see all of your respective projects listed here, you'll need to go back to steps 5 and 6.

7. Click the "Log Time" button next to the first project.

8. Enter today's date for both the Start Date and End Date by clicking on the small calendar and selecting the date. The start and end dates must match.