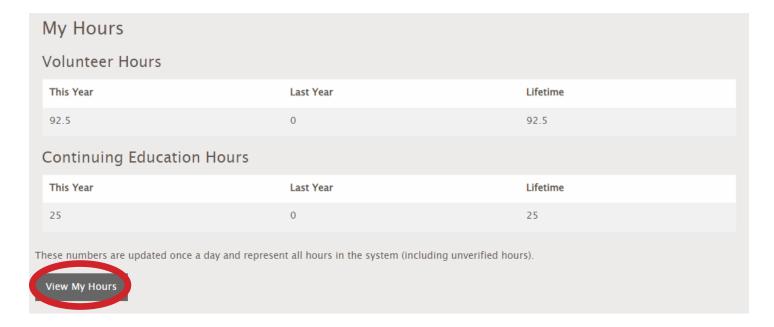

You will repeat steps 7-10 for each project. You can then return to your Volunteer Homepage to see your hours as they were entered.

11. Click "View My Hours" to see each entry of Volunteer Hours or Continuing Education by year.