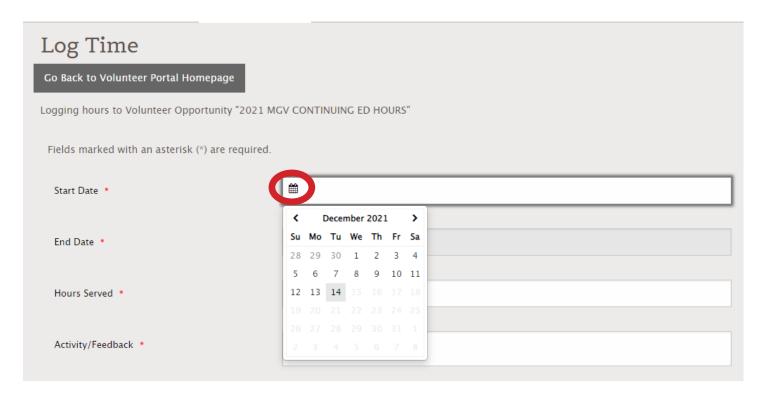

If you do not see all of your respective projects listed here, you'll need to go back to steps 5 and 6.

7. Click the "Log Time" button next to the first project.

8. Enter today's date for both the Start Date and End Date by clicking on the small calendar and selecting the date. The start and end dates must match.

9. Enter the number of hours you spent volunteering for this project in Hours Served. You can make a single entry for every single time you volunteered, or do one entry with your total hours for the year.