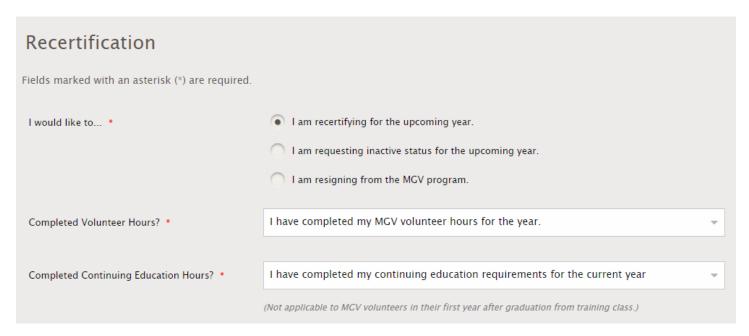

3. Make your selection to Recertify, go inactive, or resign from the program. Then indicate if you've completed your Volunteer Hours and Continuing Education for 2021.

4. Read the conditions and type your name in lieu of a signature if you agree, then click "I Agree to the Conditions".