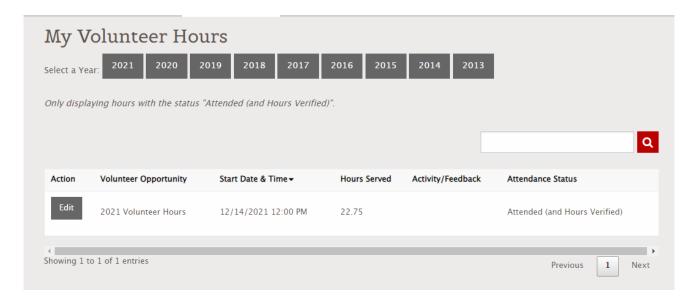

12. You may edit edit your entry at any time by clicking edit. Only the number of hours served and activity/feed back can be updated. If you've entered hours towards the wrong project, please contact your county coordinator. Be sure to click "Submit and Verify Attendance" if you made any changes.