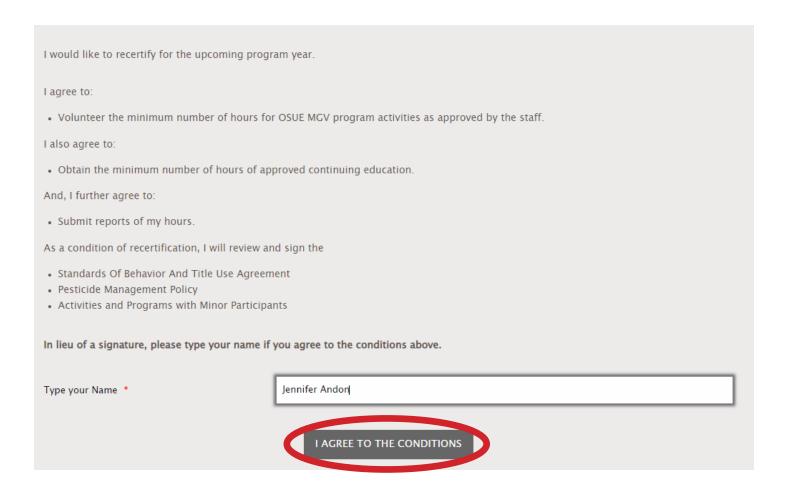

3. Make your selection to Recertify, go inactive, or resign from the program. Then indicate if you've completed your Volunteer Hours and Continuing Education for 2021.

4. Read the conditions and type your name in lieu of a signature if you agree, then click "I Agree to the Conditions".

5. If you are electing to Recerifty for the year, you will need to attest to the three MGV policies. Please click "Review and Sign 3 Supplemental Forms".

If you have requested to go Inactive or Resign from the MGV Program, your paperwork is complete and you can click on "Return to Homepage".