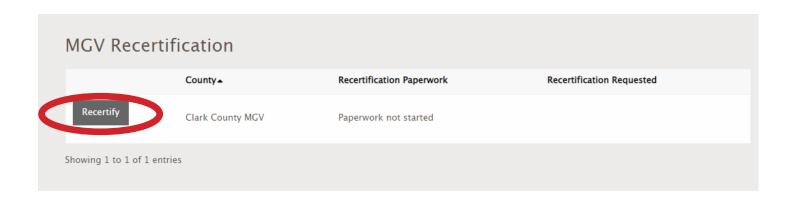

## How to Recertify in Hands on Connect

1. Log in to your Hands on Connect account at <a href="https://mgvolunteers.osu.edu/">https://mgvolunteers.osu.edu/</a> Enter your email address and password.

2. Click on Recertify which will appear at the top of your Volunteer Homepage.