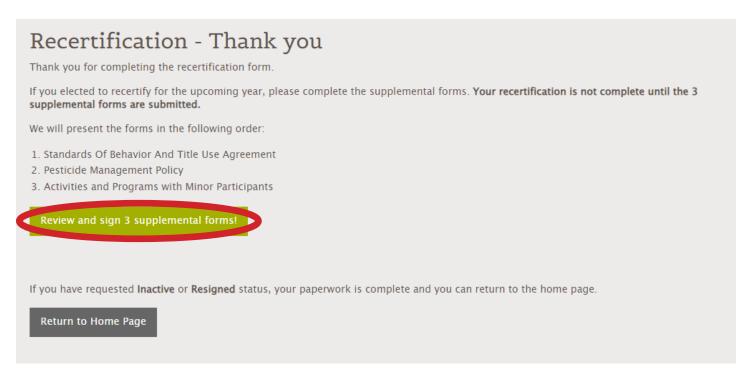

5. If you are electing to Recerifty for the year, you will need to attest to the three MGV policies. Please click "Review and Sign 3 Supplemental Forms".

If you have requested to go Inactive or Resign from the MGV Program, your paperwork is complete and you can click on "Return to Homepage".

5. Please read and attest to the policies by clicking "I Agree to the Respective Agreement" for the Standards of Behavior and the Pest Management Information Policy and typing your name in lieu of a signature for the Activities and Program with Minor Participants Office of HR Policy 1.50.