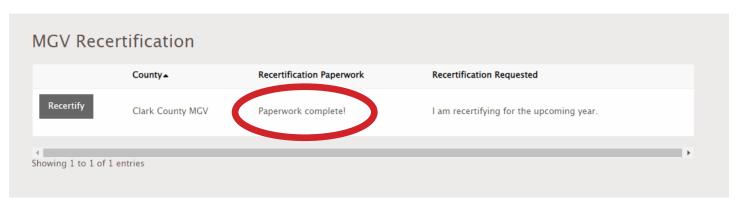

6. Upon attestation to the three MGV policies, you will be returned to you Volunteer Homepage where you will see that your Recertification Paperwork now indicates "Paperwork Complete". If you are affiliated with more than one county or a county and an arboretum, you will need to recertify for each separately.