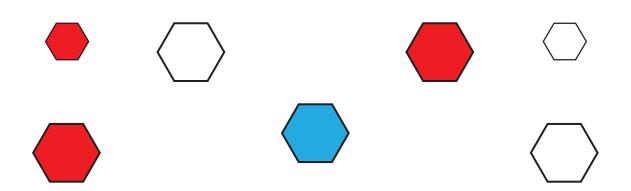

## Happy Independence

From Surrender position: Pistol Shooters shoot the large targets in the Red, White, Blue order.

Stop plate is the Blue target

22 Rifle and PCC shooters only: shoot all the targets in the Red, White, Blue order.

Stop plate is the Blue target