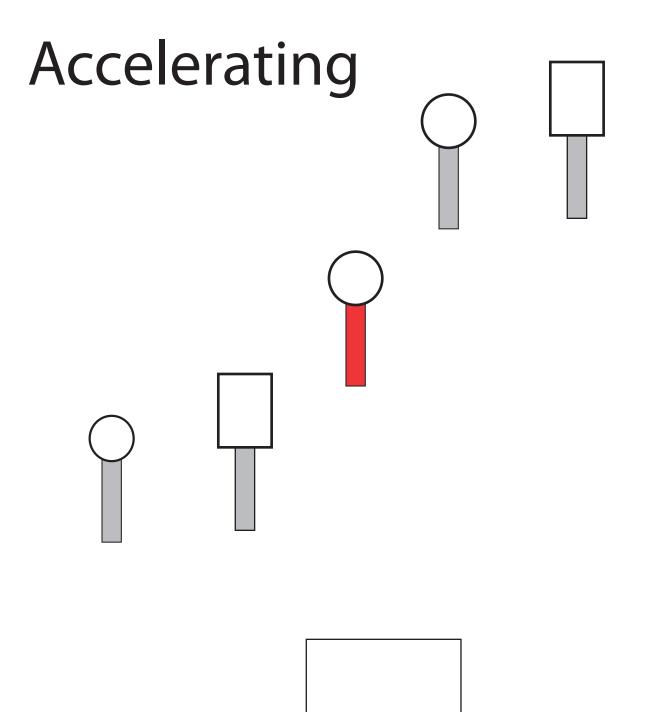

From surrender position:
Engage all targets, the stop plate is the Center target.
5 runs 2 drops.

5 sec penalty per missed shot or procedural. 60 sec max.