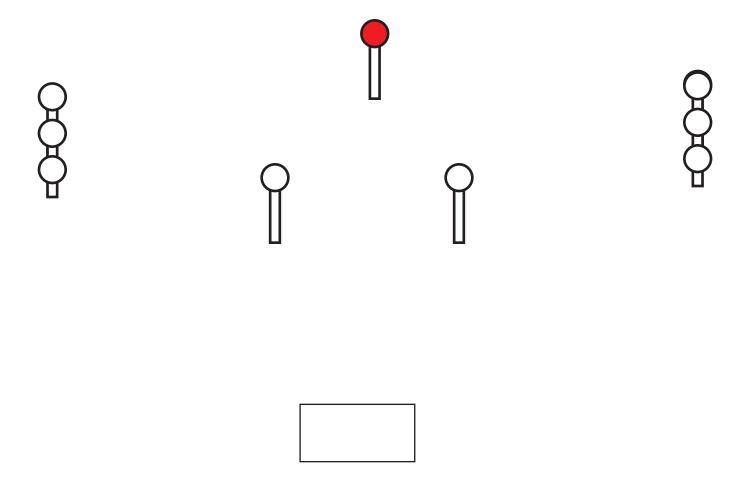

## Crown Royal

From Surrender position: Pistol Shooters shoot the top targets on the triples and all remaining targets. Targets may be shot in any order

22 Rifle and PCC shooters only: shoot all targets