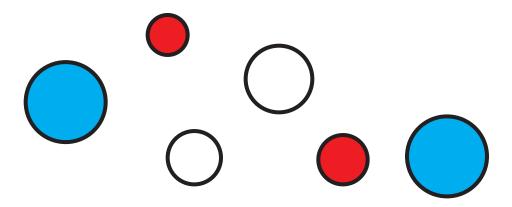

## Tiny Bubbles

Shoot red targets in any order, then White targets, then Blue Targets. Stop plate is last Blue target hit.

Stop is the red target

Shoot red targets in any order, then White targets, Then Blue Targets. Stop plate is last Blue target hit.