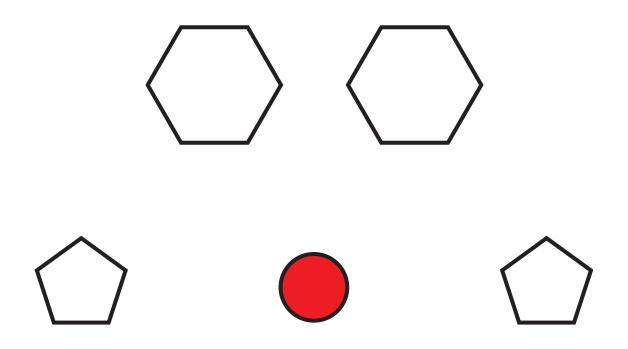

## Geometry

From surrender position: Shoot targets in any order and then shoot the stop plate.

3 sec penalty per missed shot 5 runs 2 drops; 30 sec max.