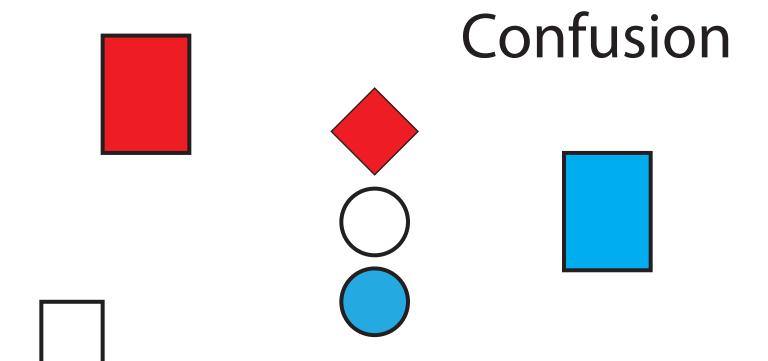

Shoot red targets in any order, then White targets, Then Blue Targets. Stop plate is last Blue target hit.

5 runs, 2 drop. 3 sec penalty per missed shot; 30 sec max