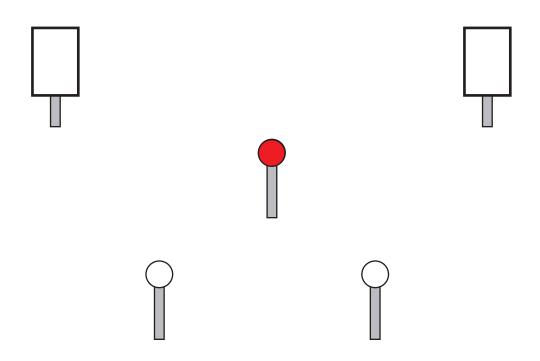

Shoot red targets in any order, then White targets, Then Blue Targets. Stop plate is last Blue target hit.

5 runs, 2 drop. 3 sec penalty per missed shot; 30 sec max