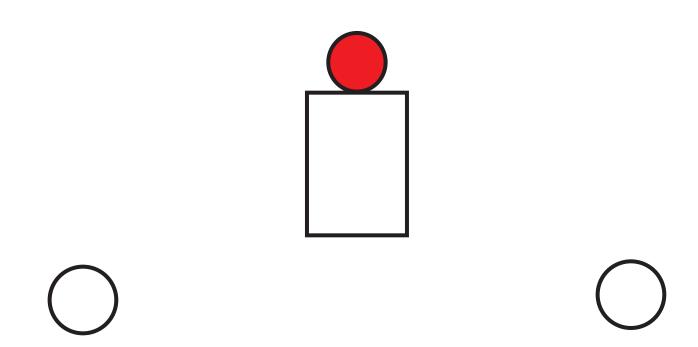

## Five to Go

From surrender position engage targets in any order with stop plate last.

> 3 sec penalty per missed shot. 5 runs 2 drops. 30 sec max.

Straight Jacket 2

From surrender position: Shoot each target in any order ending with the stop plate. The square gong must have 2 hits 3 sec penalty per missed shot.
5 runs 2 drops. 30 sec max.