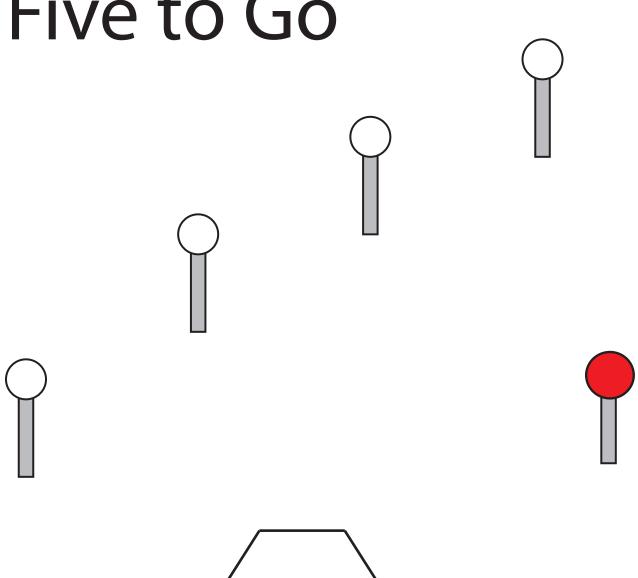

## Five to Go

From surrender position engage targets in any order with stop plate last.

> 3 sec penalty per missed shot. 5 runs 2 drops. 30 sec max.

Straight Jacket 2

From surrender position: Shoot each target in any order ending with the stop plate. The square gong must have 2 hits 3 sec penalty per missed shot.
5 runs 2 drops. 30 sec max.