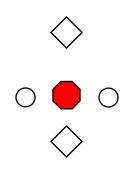

# From surrender position / PCC & Rimfire from low ready

1st run, starting from left to right

2<sup>nd</sup> run, starting from right to left

3<sup>rd</sup> run, starting from left to right

4<sup>th</sup> run, starting from right to left

5<sup>th</sup> run shooters choice

3 sec. penalty per missed shot or procedural. 30 sec. max time