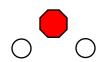

2 runs from the right box and 2 runs from the left box.

5<sup>th</sup> run is shooters choice.

5 runs, 1 drop, 3 sec. penalty per missed shot, 30 sec. max time.