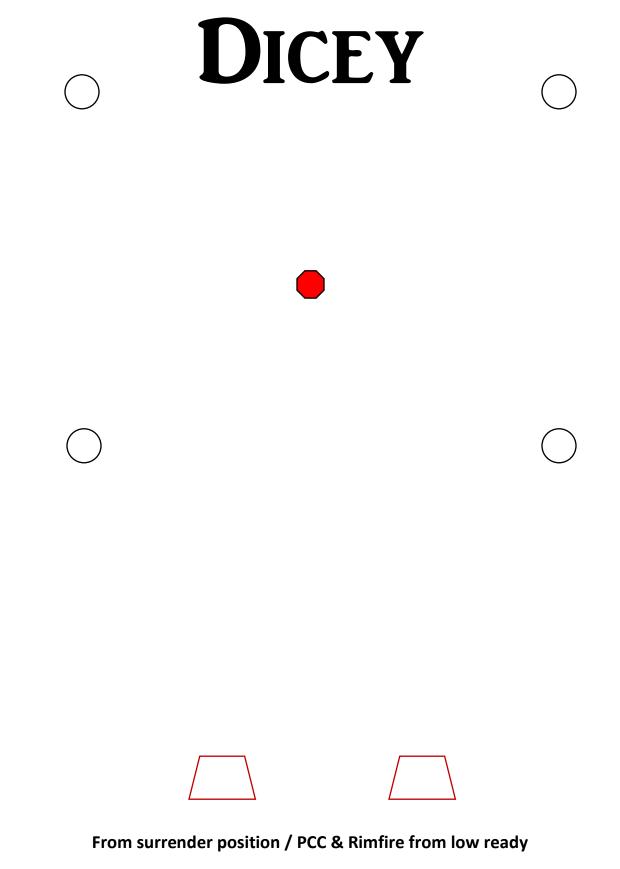

### From surrender position / PCC & Rimfire from low ready

Engage targets in any order ending with the stop plate.

5 runs, 1 drop, 3 second penalty per missed shot.

30 seconds max time.

## From surrender position / PCC & Rimfire from low ready

Engage targets in any order ending with the stop plate.

5 runs, 1 drop, 3 second penalty per missed shot.

30 seconds max time.

## From surrender position / PCC & Rimfire from low ready

Engage targets in any order ending with the stop plate.

5 runs, 1 drop, 3 second penalty per missed shot.

30 seconds max time.

Engage targets in any order ending with the stop plate.