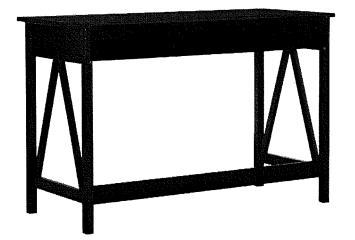

#### Linon Home Decor Products Rockport Home Office Desk, Antique Tobacco Item # 824894

\$203.99 each (Reg) \$173.39 Sale (Save \$30) Free delivery Estimated delivery 3-7 business days

Save \$50 on your purchase of \$150 or more with the Office Depot OfficeMax Business Card. Learn More