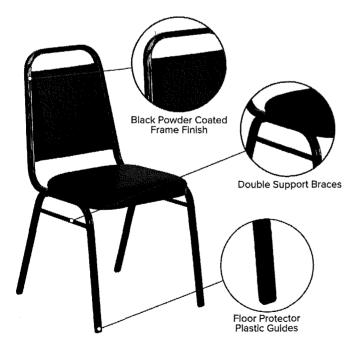

### Flash Furniture HERCULES Series Stacking Banquet Chairs, Black, Set Of 4 Chairs Item # 3299448

\$259.99 pack (Reg) \$136.09 Sale (Save \$123) Free delivery Estimated delivery 4-7 business days

9

1

**a**0<sub>a</sub>