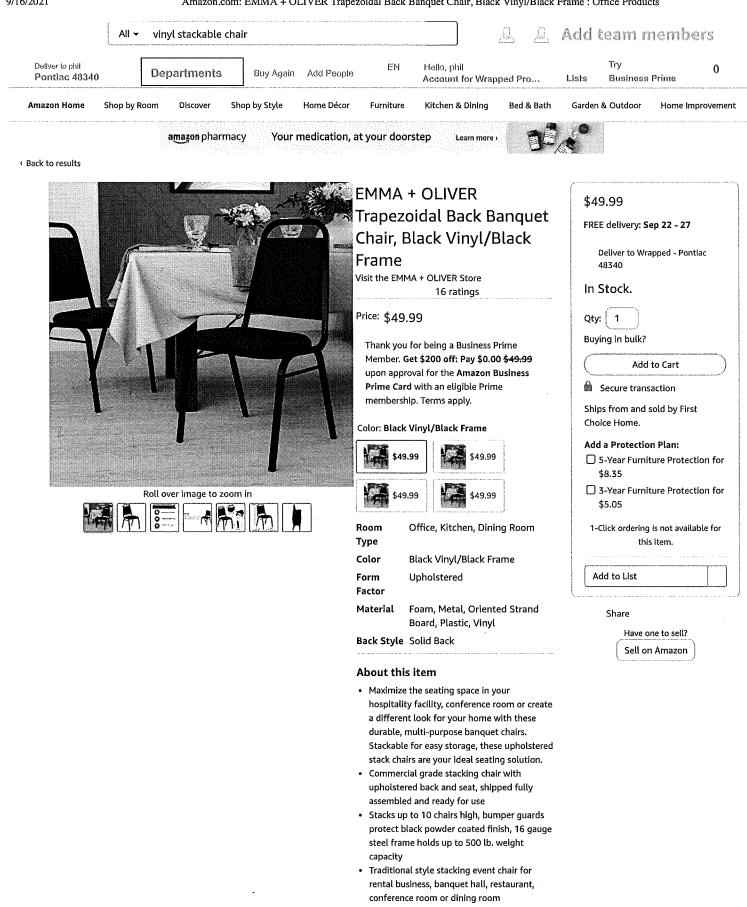

Amazon.com: 10 Pack Trapezoidal Back Stacking Banquet Chair in Black Vinyl with Black Frame : Office Products

Total price: \$722.98 (Add both to Cart)