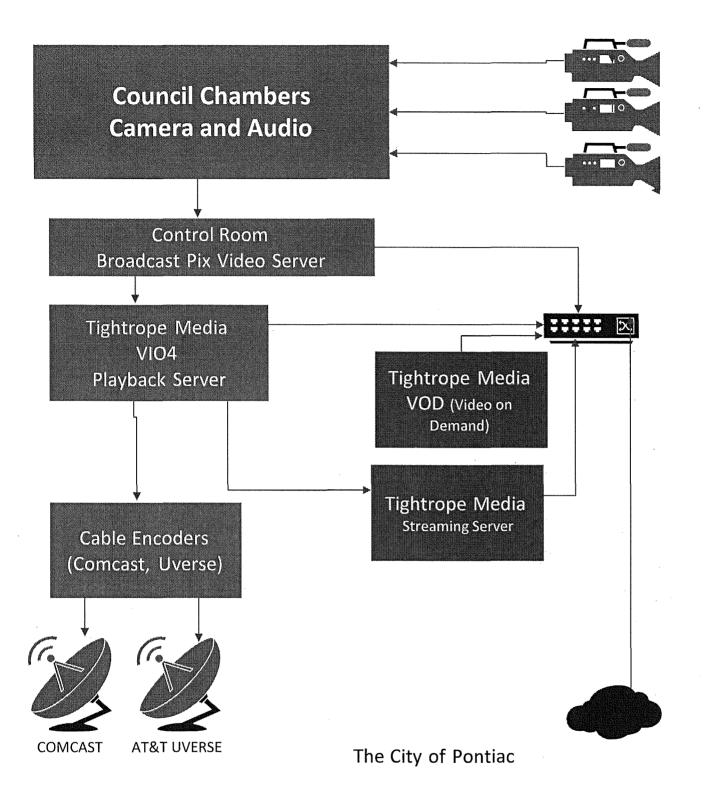

## **Current Cable System**

- Cable Division produces two channels: Government & Public Access
- Current analog system produces low quality broadcasts
  - System has not been update in over 20 years
  - Existing hardware and software can not be updated
- Current wire-based system creates slower broadcasts and uploads
  - Causes poor quality video and audio
  - Causes delays in broadcasting
  - Difficult to troubleshoot problems as they occur
- Current system does not communicate with newer technologies
  - Infrastructure mismatch causes poor quality broadcasts
  - Upgraded technologies allow for use in new applications

## Current Cable System Components

- Encoders Translates video from one format to another
- Servers Stores video/audio images and applications for use in broadcasting and scheduling broadcasts
- Broadcast Components
  - 2 Computers for broadcasting
  - 2 Computers for editing
  - Storage array for backup
- Other Components
  - Wiring
  - Cabinets

## New Cable Components

- Install new fiber to increase connectivity (cable tv infrastructure)
- Replace Server with new Tightrope 2 channel digital server system
- Replace encoder with new encoder
- Replace aging broadcast components with new bulletin board software
- Monitoring hardware and software for quick troubleshooting and resolution
- Replace computers and monitors
- New UPS (uninterruptible power supply)
- Upgrade Video Cameras
- New furnishings (desks, towers, enclosures, microphones)
- Installation
- Support

### **Evaluation Process**

- Key Criteria
  - Tightrope System is an industry leader in cutting edge technology
  - Tightrope system has greater expandability
    - Multiple media formats
    - Improved Audio
  - Tightrope system is used by more municipalities
  - Tightrope system can be customized to our needs
  - Modern design makes it easier to use

### New Solution – Estimated Costs

| Current                                        | Items                              | Description                                                                                                                                                                                                                                   | One-Time Cost |  |
|------------------------------------------------|------------------------------------|-----------------------------------------------------------------------------------------------------------------------------------------------------------------------------------------------------------------------------------------------|---------------|--|
| Analog                                         | Comcast Fiber Install              | Current analog system is 20 years outdated will be replaced by fiber optic<br>infrastructure                                                                                                                                                  | \$20,000.00   |  |
| Obsolete system                                | Broadcast Switcher                 | Broadcast switch system will replace the live editing system to camera controller<br>with new computer system for it, in addition to 2 cameras. It replaces the old<br>hardware and software controllers.                                     | \$49, 260.00  |  |
| 20 years old<br>Leightronix<br>Obsolete system | Playback Automation system         | Media player that is a server that encodes and decodes media. To be broadcasted<br>on cable TV with the storage which includes software, operation software 10 TB of<br>storage. Which include support and warranty for hardware and software | \$22,700.00   |  |
| NA                                             | Video on Demand (VOD)<br>server    | VOD is a server software and hardware.<br>Web centric head end automation system.                                                                                                                                                             | \$8,570.00    |  |
| Limited media                                  | Bulletin Board                     | It is VIO server hardware with 8TB storage with support and training.<br>4-5 years hardware support.                                                                                                                                          | \$9,330.00    |  |
| NA                                             | Live Streaming Server              | Single cannel H.264 integrated into a streaming server in a 1 RU chassis.<br>With hardware warranty and training and support.                                                                                                                 | \$5840.00     |  |
| NA                                             | VOD and Streaming Service Per Year | Cloud-based service VOD servers help to serve as a viewing and back up for<br>internet.<br>Includes up to 3 streaming channels.                                                                                                               | \$7,655.00    |  |
| Analog<br>Components                           | Infrastructure Signal Distribution | Is the component that connect hardware and software to the complete cable system.                                                                                                                                                             | \$45, 928.00  |  |
|                                                |                                    | Some of the components are failover switch, multiviewer, Uverse encoder etc.                                                                                                                                                                  |               |  |
|                                                |                                    | For detailed description please review included itemized estimates.                                                                                                                                                                           |               |  |
|                                                | Total Cost *                       | *Estimate cost with subject to change.                                                                                                                                                                                                        | \$169,283.00  |  |