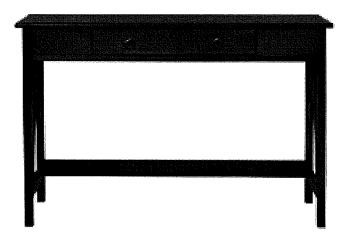

#### Linon Home Decor Products Rockport Home Office Desk, Antique Tobacco Item # 824894

\$203.99 each (Reg) \$173.39 Sale (Save \$30) Free delivery Estimated delivery 3-7 business days

Save \$50 on your purchase of \$150 or more with the Office Depot OfficeMax Business Card. Learn More