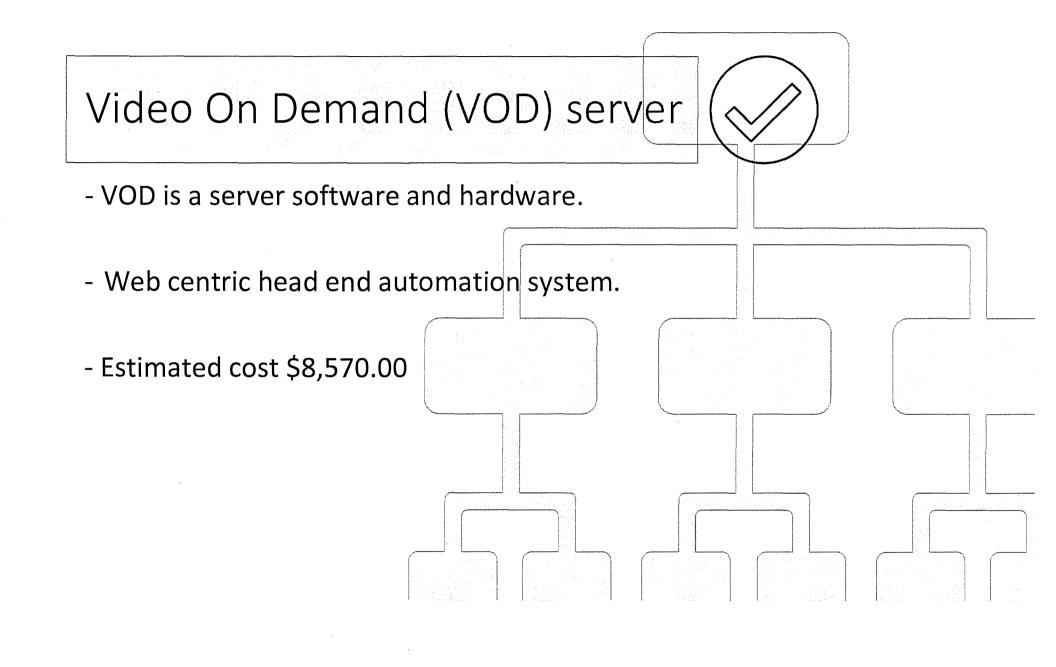

### New Solution – Estimated Costs

| Current                                        | Items                              | Description                                                                                                                                                                                                                                   | One-Time Cost |  |
|------------------------------------------------|------------------------------------|-----------------------------------------------------------------------------------------------------------------------------------------------------------------------------------------------------------------------------------------------|---------------|--|
| Analog                                         | Comcast Fiber Install              | Current analog system is 20 years outdated will be replaced by fiber optic<br>infrastructure                                                                                                                                                  | \$20,000.00   |  |
| Obsolete system                                | Broadcast Switcher                 | Broadcast switch system will replace the live editing system to camera controller<br>with new computer system for it, in addition to 2 cameras. It replaces the old<br>hardware and software controllers.                                     | \$49, 260.00  |  |
| 20 years old<br>Leightronix<br>Obsolete system | Playback Automation system         | Media player that is a server that encodes and decodes media. To be broadcasted<br>on cable TV with the storage which includes software, operation software 10 TB of<br>storage. Which include support and warranty for hardware and software | \$22,700.00   |  |
| NA                                             | Video on Demand (VOD)<br>server    | VOD is a server software and hardware.<br>Web centric head end automation system.                                                                                                                                                             | \$8,570.00    |  |
| Limited media                                  | Bulletin Board                     | It is VIO server hardware with 8TB storage with support and training.<br>4-5 years hardware support.                                                                                                                                          | \$9,330.00    |  |
| NA                                             | Live Streaming Server              | Single cannel H.264 integrated into a streaming server in a 1 RU chassis.<br>With hardware warranty and training and support.                                                                                                                 | \$5840.00     |  |
| NA                                             | VOD and Streaming Service Per Year | Cloud-based service VOD servers help to serve as a viewing and back up for<br>internet.<br>Includes up to 3 streaming channels.                                                                                                               | \$7,655.00    |  |
| Analog<br>Components                           | Infrastructure Signal Distribution | Is the component that connect hardware and software to the complete cable system.                                                                                                                                                             | \$45, 928.00  |  |
|                                                |                                    | Some of the components are failover switch, multiviewer, Uverse encoder etc.                                                                                                                                                                  |               |  |
|                                                |                                    | For detailed description please review included itemized estimates.                                                                                                                                                                           |               |  |
|                                                | Total Cost *                       | *Estimate cost with subject to change.                                                                                                                                                                                                        | \$169,283.00  |  |