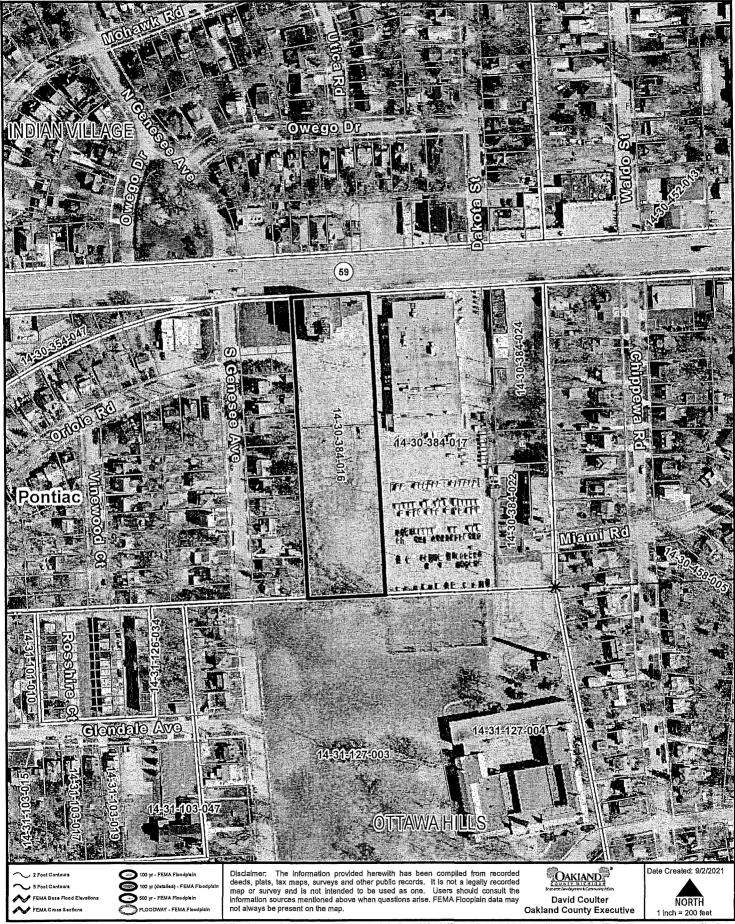

#### Planning

- 10. Resolution to approve a Zoning Map Amendment request ZMA 21-06 for Parcel No. 64-14-21-226-004 to amend the current site zoning C-1 Local Business to C-3 Corridor Commercial.
- 11. Resolution to approve Zoning Map Amendment request ZMA 21-07 for Parcel No. 64-14-30-384-016 to amend current site zoning C-1 Local Business and P-1 Parking to C-3 Corridor Commercial.

> Ayes: Pietila, Taylor-Burks, Williams, Carter and Miller No: None **Motion Carried**

Councilwoman Megan Shramski arrived at 6:03 p.m.

21-306 Motion to move item #12 (ZMA request 21-06 parcel #64-14-21-226-004 to amend the current site zoning C-1 Local Business to C-3 Corridor Commercial and item #13 (ZMA request 21-07 parcel #64-14-30-384-016 to amend current zoning site zoning C-1 Local Business and P-1 Parking to C-3 Corridor Commercial) after special presentation #3. (Microsoft Office 365 Live Presentation.) Moved by Councilperson Pietila and second by Councilperson Taylor-Burks.