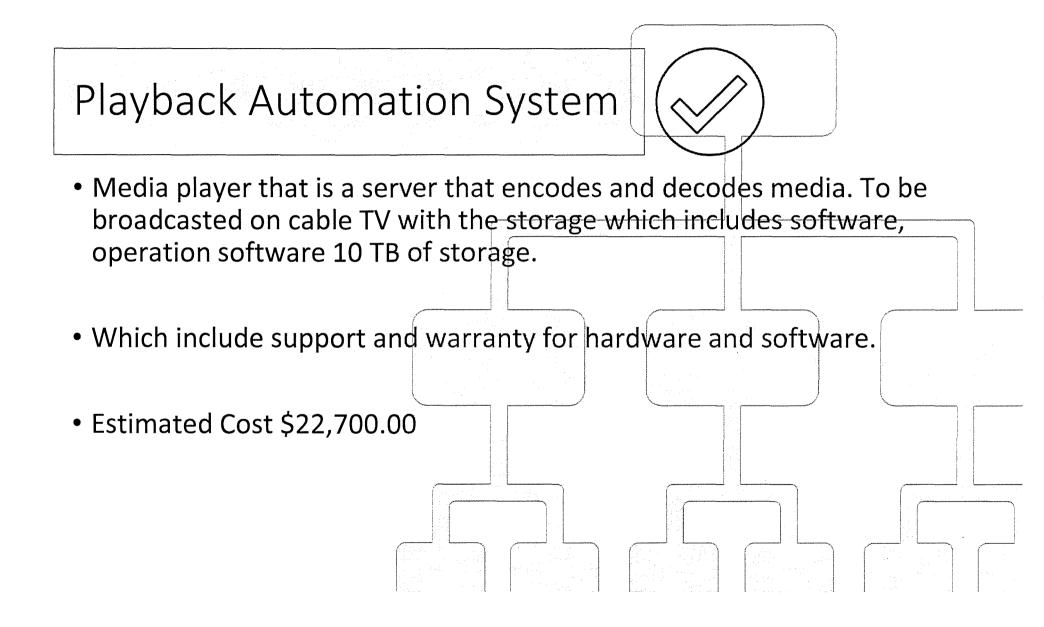

### New Solution – Estimated Costs

| Current                                        | Items                              | Description                                                                                                                                                                                                                                   | One-Time Cost |  |
|------------------------------------------------|------------------------------------|-----------------------------------------------------------------------------------------------------------------------------------------------------------------------------------------------------------------------------------------------|---------------|--|
| Analog                                         | Comcast Fiber Install              | Current analog system is 20 years outdated will be replaced by fiber optic<br>infrastructure                                                                                                                                                  | \$20,000.00   |  |
| Obsolete system                                | Broadcast Switcher                 | Broadcast switch system will replace the live editing system to camera controller<br>with new computer system for it, in addition to 2 cameras. It replaces the old<br>hardware and software controllers.                                     | \$49, 260.00  |  |
| 20 years old<br>Leightronix<br>Obsolete system | Playback Automation system         | Media player that is a server that encodes and decodes media. To be broadcasted<br>on cable TV with the storage which includes software, operation software 10 TB of<br>storage. Which include support and warranty for hardware and software | \$22,700.00   |  |
| NA                                             | Video on Demand (VOD)<br>server    | VOD is a server software and hardware.<br>Web centric head end automation system.                                                                                                                                                             | \$8,570.00    |  |
| Limited media                                  | Bulletin Board                     | It is VIO server hardware with 8TB storage with support and training.<br>4-5 years hardware support.                                                                                                                                          | \$9,330.00    |  |
| NA                                             | Live Streaming Server              | Single cannel H.264 integrated into a streaming server in a 1 RU chassis.<br>With hardware warranty and training and support.                                                                                                                 | \$5840.00     |  |
| NA                                             | VOD and Streaming Service Per Year | Cloud-based service VOD servers help to serve as a viewing and back up for<br>internet.<br>Includes up to 3 streaming channels.                                                                                                               | \$7,655.00    |  |
| Analog<br>Components                           | Infrastructure Signal Distribution | Is the component that connect hardware and software to the complete cable system.                                                                                                                                                             | \$45, 928.00  |  |
|                                                |                                    | Some of the components are failover switch, multiviewer, Uverse encoder etc.                                                                                                                                                                  |               |  |
|                                                |                                    | For detailed description please review included itemized estimates.                                                                                                                                                                           |               |  |
|                                                | Total Cost *                       | *Estimate cost with subject to change.                                                                                                                                                                                                        | \$169,283.00  |  |