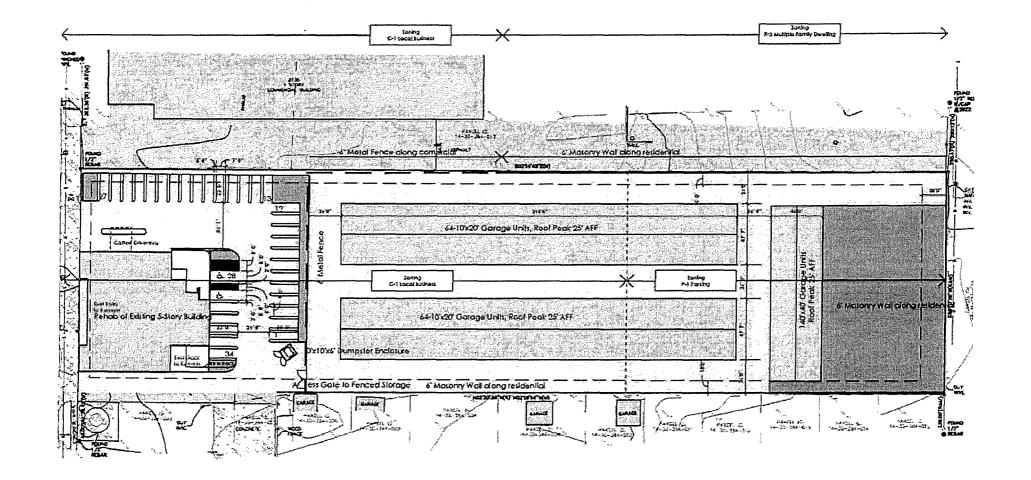

#### Planning

- 10. Resolution to approve a Zoning Map Amendment request ZMA 21-06 for Parcel No. 64-14-21-226-004 to amend the current site zoning C-1 Local Business to C-3 Corridor Commercial.
- 11. Resolution to approve Zoning Map Amendment request ZMA 21-07 for Parcel No. 64-14-30-384-016 to amend current site zoning C-1 Local Business and P-1 Parking to C-3 Corridor Commercial.

> Ayes: Pietila, Taylor-Burks, Williams, Carter and Miller No: None **Motion Carried**

Councilwoman Megan Shramski arrived at 6:03 p.m.

21-306 Motion to move item #12 (ZMA request 21-06 parcel #64-14-21-226-004 to amend the current site zoning C-1 Local Business to C-3 Corridor Commercial and item #13 (ZMA request 21-07 parcel #64-14-30-384-016 to amend current zoning site zoning C-1 Local Business and P-1 Parking to C-3 Corridor Commercial) after special presentation #3. (Microsoft Office 365 Live Presentation.) Moved by Councilperson Pietila and second by Councilperson Taylor-Burks.