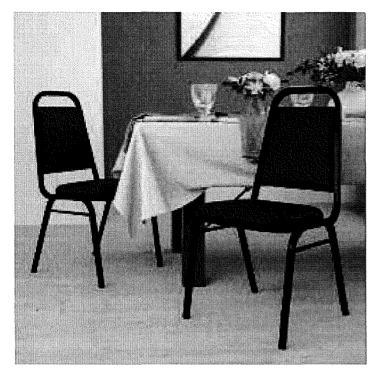

### Flash Furniture HERCULES Series Stacking Banquet Chairs, Black, Set Of 4 Chairs Item # 3299448

\$259.99 pack (Reg) \$136.09 Sale (Save \$123) Free delivery Estimated delivery 4-7 business days

9

1

**a**0<sub>a</sub>