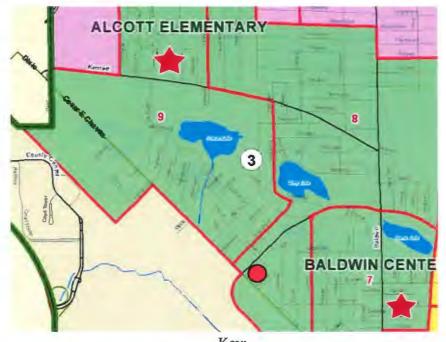

#### Currently where caregivers in commercial spaces are located

Key:

1536 N Telegraph - Candace Karmano

Key:
1012-1018 University – Justin Corlin

■ 1636 N Perry St. – Matthew Kassab

Key:

311 Montcalm St – James Stewart

Key:
45556 Woodward Ave – Woodward Uptown LLC

There were Caregivers who applied for a provisioning center license at their caregiver location but did rank in the top 5 for the Non-Overlay.

Baldwin Investments Group LLC