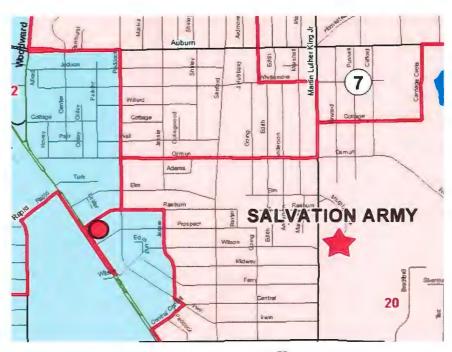

#### Currently where caregivers in commercial spaces are located

Key:

1536 N Telegraph - Candace Karmano

Key:
1012-1018 University – Justin Corlin

■ 1636 N Perry St. – Matthew Kassab

Key:

311 Montcalm St – James Stewart

Key:
45556 Woodward Ave – Woodward Uptown LLC

There were Caregivers who applied for a provisioning center license at their caregiver location but did rank in the top 5 for the Non-Overlay.

Baldwin Investments Group LLC