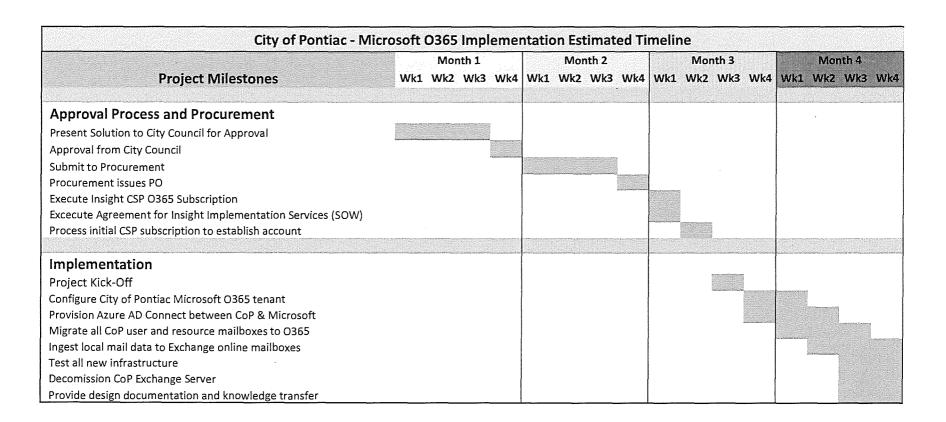

#### Information Technology

21. Resolution to approve the purchase of Microsoft Office 365 solution and associated costs not to exceed \$66,953.00.