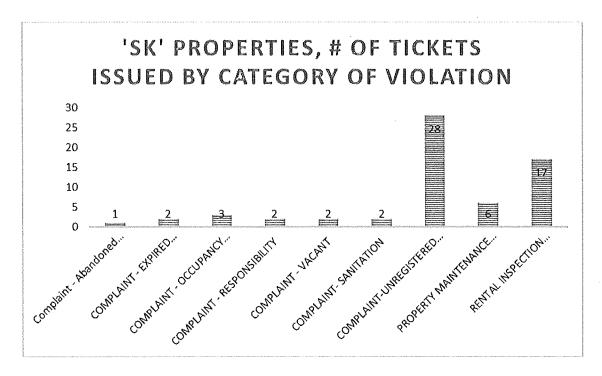

**CITY OF PONTIAC**

OFFICIAL MEMORANDUM

TO:

Honorable City Council President Kermit Williams, and City Council

Members

FROM:

Honorable Mayor Deirdre Waterman

CC:

Mark Holland, Deputy Mayor

DATE:

October 14, 2021

RE:

Special Presentation on October 19, 2021: Enhanced Code Enforcement Report

Regarding 'SK' Properties.

Title: Enhanced Code Enforcement Report Regarding 'SK' Properties, presented by: Mark Holland, Deputy Mayor and Patrick Brzozowski, Code Enforcement Manager.

Introduction: To date, 'SK' properties has accumulated \$15,000.00 of outstanding, unpaid, Blight Tickets. The City has been working to ensure compliance with 'SK' properties across a variety of enforcement categories, the chart below summarizes the amount of outstanding Blight Tickets issued per category:



In total, we have filed 365 enforcements against this property owner, 155 have been resolved, 97 tickets have been issued, and 61 remain open. Attached within you will find the enforcement, blight tickets issued, and property ownership reports.

**Section 2:** Maynard Ct violations. The property located at 21 Maynard Ct, Parcel ID's: 64-14-28-181-001/002/003/004, 64-14-28-251-001/002/003/004/005/006/007/008, has had a long history of enforcement activity as a result of inadequate property management. Attached you will find the enforcement history report, previous correspondence messages, photos obtained on 10/11/2021, showcasing the exterior condition, and the condemnation letter issued by our Building Department.

The City has had active involvement in working to clean this property, an