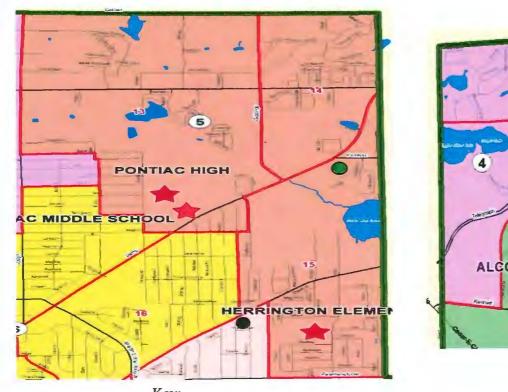

#### Currently where caregivers in commercial spaces are located

Key:

1536 N Telegraph - Candace Karmano

Key:
1012-1018 University – Justin Corlin

■ 1636 N Perry St. – Matthew Kassab

Key:

311 Montcalm St – James Stewart

Key:
45556 Woodward Ave – Woodward Uptown LLC

There were Caregivers who applied for a provisioning center license at their caregiver location but did rank in the top 5 for the Non-Overlay.

Baldwin Investments Group LLC