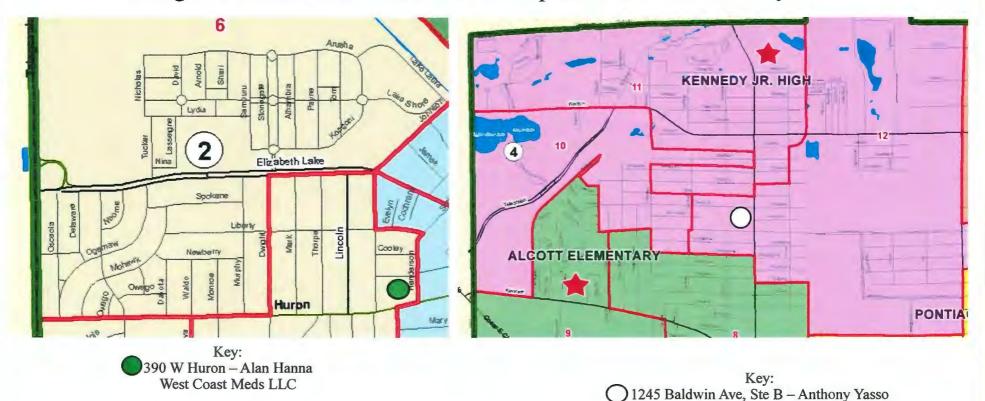

#### Currently where caregivers in commercial spaces are located

Key:

1536 N Telegraph - Candace Karmano

Key:
1012-1018 University – Justin Corlin

■ 1636 N Perry St. – Matthew Kassab

Key:

311 Montcalm St – James Stewart

Key:
45556 Woodward Ave – Woodward Uptown LLC

There were Caregivers who applied for a provisioning center license at their caregiver location but did rank in the top 5 for the Non-Overlay.

Baldwin Investments Group LLC