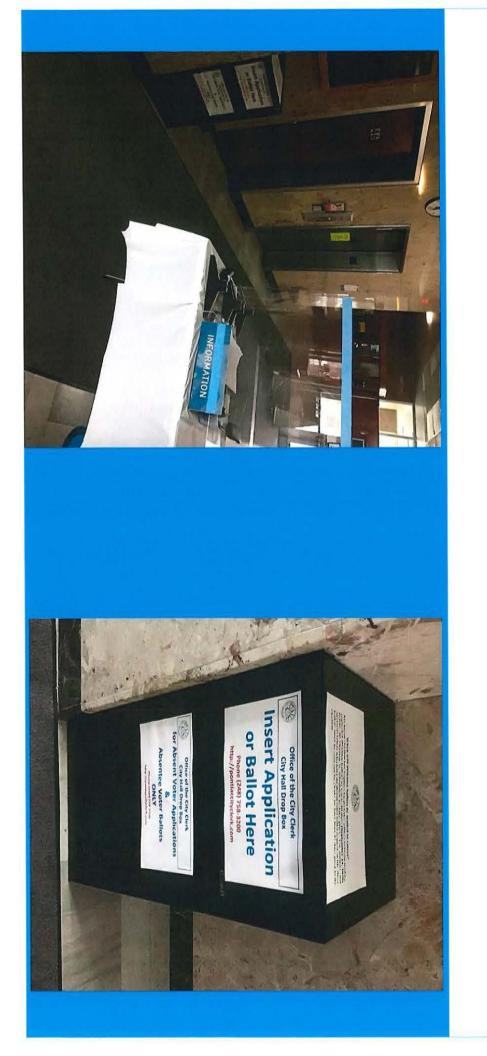

5)Remember to sign, date and seal your envelope.

6)Your signature needs to match your signature on your Drivers' License or State Identification Card

7)You can return your ballot directly to the dropbox by the elevator on the 1<sup>st</sup> floor of City ballot to an official dropbox location Hall or to 1 of the 4 official drive-up dropboxes. No postage necessary if you return your

# INSIDE CITY HALL DROP BOX

### 7 Drive Up Ballot Drop Boxes Office of the City Clerk

### Locations

Bowens Center 52 Bagley 48341 – District 1 Walt Whitman Elementary 125 W Montcalm 48342 - District 3 Ruth Peterson Center 990 Joslyn - District 6 Kennedy/Owen School 1700 Baldwin 48340 – District 4 Herrington Elementary 541 Bay 48342 – District 5 Fire Station 787 W Huron 48341 – District 2 City Hall 47450 Woodward 48342 – District 7

Voters can drop their ballots in any of the drop boxes.

<u>Hours</u> 24 Hours Daily 24 Hours Daily 24 Hours Daily 24 Hours Daily Mon. – Fri. 6:00a.m. – 6:00p.m.

24 Hours Daily 24 Hours Daily 24 Hours Daily