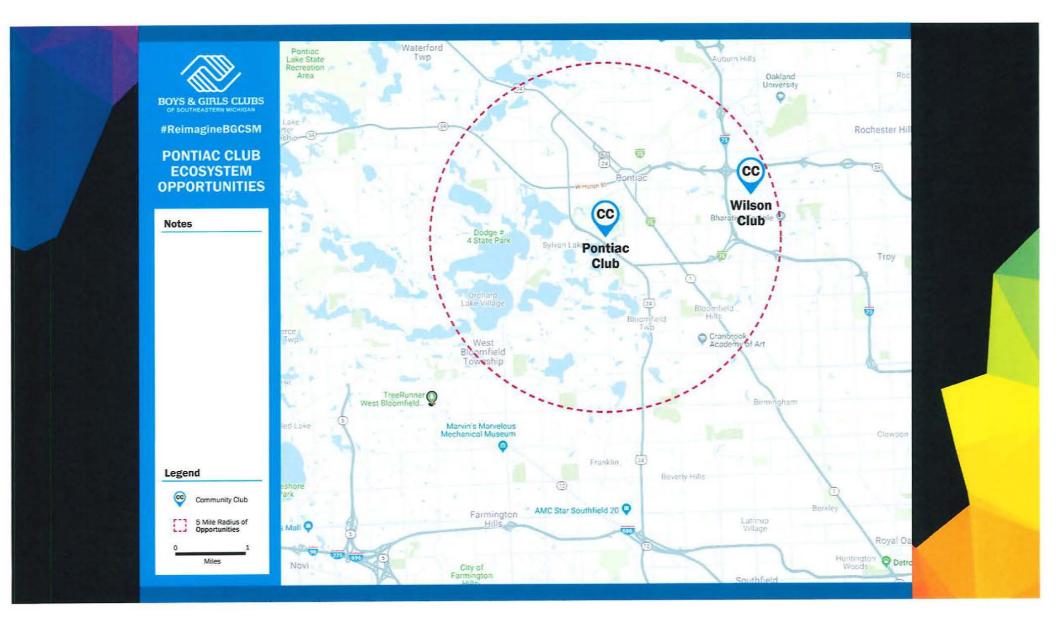

# Pontiac Youth Recreation & Enrichment Center

BGCSM will support and bolster programming provided by PYREC to increase youth engagement

BGCSM will create an infrastructure through strategic partnerships that will increase economic mobility for youth from Pontiac.

PYREC millage provides secured funding through 2026

Community leaders and organizations support the partnership – Guidepost Letters of Support

Currently serves over 2,500 youth in the city of Pontiac

70% Millage vote passed which secures funding through 2026