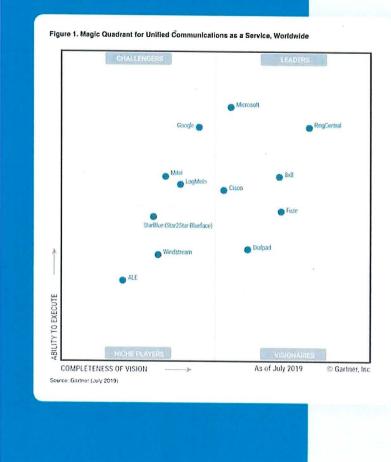

### Ring Central – Market Leader in Cloud Communications

#### GARTNER

A Leader in the 2019 Gartner Magic Quadrant for Unified Communications as a Service, Worldwide leadership

This graphic was published by Gartner, Inc. as part of a larger research document and should be evaluated in the context of the entire document. The Gartner document is available upon request from RingCentral. Gartner does not endorse any vendor, product or service depicted in its research publications, and does not advise technology users to select only those vendors with the highest ratings or other designation. Gartner research publications consist of the opinions of Gartner's research organization and should not be construed as statements of fact. Gartner disclaims all warranties, express or implied, with respect to this research, including any warranties of merchantability or fitners for a particular purpose. Gartner, Magic Quadrant for Unified Communications as a Service, Worldwide, Daniel O'Connell, Megan Fernandez, Rafael Benitez, Christopher Trueman, Sebastian Hernandez; 30 July 2019.

### **Evaluation Process**

- Market Solutions Evaluated
  - On Premise
    - Cisco UC Upper left on magic quadrant, market share leader for onpremise
  - Cloud (UCaaS)
    - 8 x 8 Gartner Magic Quadrant, upper right quadrant
    - RingCentral Gartner Magic Quadrant, *leader* in upper right quadrant
  - Evaluated all 3 solutions based off key criteria
  - RingCentral was the best solution for City
    - RingCentral is a partner with AT&T