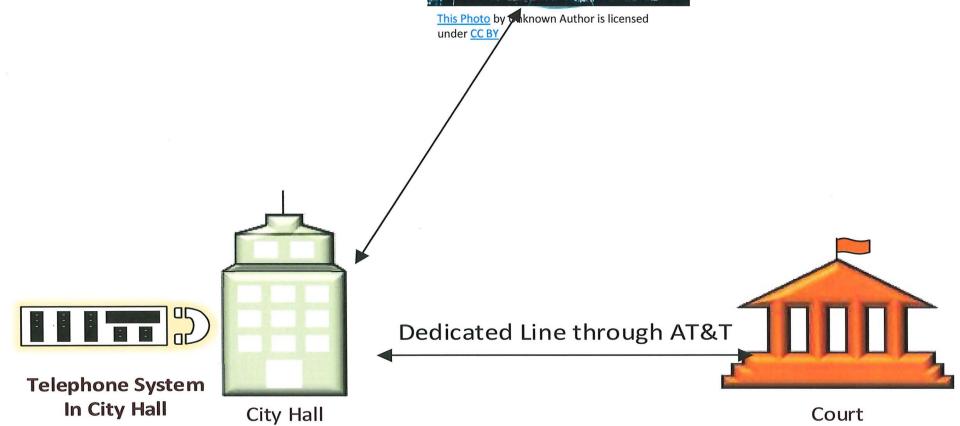

### Current Telecom System Components

- Dated ShoreTel IP PBX and AT&T Voice SIP trunk are used for processing phone calls. It's capable of handling 46 concurrent calls.
- We currently have approximately 106 ShoreTel IP phones.
- ShoreTel system is at capacity today.
- If Fax lines used for faxes, these fax lines serve Court and the City Hall.
- 100Mbps AT&T Internet connection at City Hall.
- 50Mbps AT&T connection between City Hall and District Court.