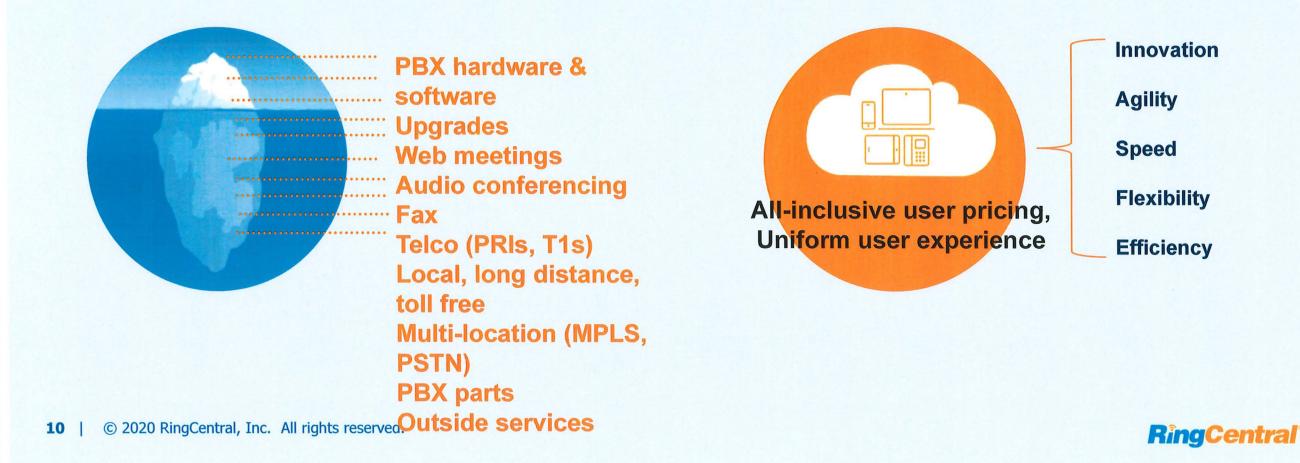

### Current Telecom System Components

- Dated ShoreTel IP PBX and AT&T Voice SIP trunk are used for processing phone calls. It's capable of handling 46 concurrent calls.
- We currently have approximately 106 ShoreTel IP phones.
- ShoreTel system is at capacity today.
- If Fax lines used for faxes, these fax lines serve Court and the City Hall.
- 100Mbps AT&T Internet connection at City Hall.
- 50Mbps AT&T connection between City Hall and District Court.

### The Cloud

- The Cloud is consumption based (usage) for technology resources from Companies like Microsoft, Google, Amazon and many others.
- Hardware is provided and maintained by the Cloud providers instead of locally at the customer location.
- > Many organizations are migrating to Cloud Services.
- UCaaS is a cloud based unified communications as a service solution that will save the City money and add many new features.
- We have contacted several companies, and thoroughly evaluated these new emerging technologies.

### New Telecommunication System Components

- ✓ City Hall will have its own Internet connection of 100Mbps
- $\checkmark$  District Court will have its own internet connection of 100Mbps
- ✓ On-Board RingCentral UCaaS Cloud provider for collaboration IP phone system will cost approximately \$26,000/year for services only. New phones and implementation are additional one-time costs.
- ✓ No annual maintenance fees.
- ✓ System is maintained by RingCentral, administered by City IT team.
- ✓ IT has budgeted \$125k for FY20/21 for new system.

### New Solution – Estimated Costs

| Description                 | Current Costs - Annually | Projected Annual Cost –<br>UCaaS |
|-----------------------------|--------------------------|----------------------------------|
| AT&T/ShoreTel Costs         | \$93,000                 |                                  |
| AT&T Costs - New            |                          | \$30,000                         |
| Ring Central - New          |                          | \$26,000                         |
| Totals                      | \$93,000                 | \$56,000                         |
| Annual Estimated<br>Savings |                          | \$37,000                         |