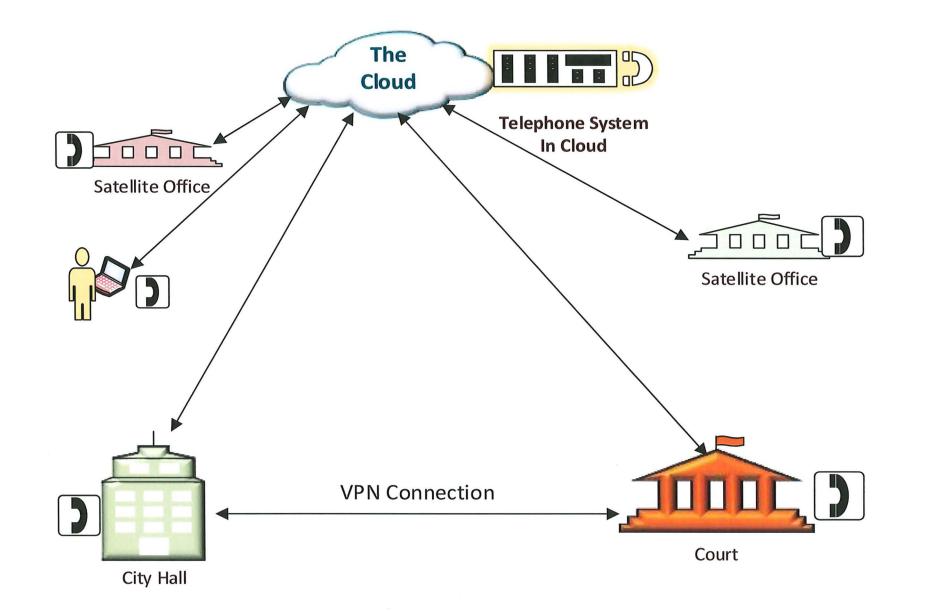

### The Cloud

- The Cloud is consumption based (usage) for technology resources from Companies like Microsoft, Google, Amazon and many others.
- Hardware is provided and maintained by the Cloud providers instead of locally at the customer location.
- > Many organizations are migrating to Cloud Services.
- UCaaS is a cloud based unified communications as a service solution that will save the City money and add many new features.
- We have contacted several companies, and thoroughly evaluated these new emerging technologies.

### New Telecommunication System Components

- ✓ City Hall will have its own Internet connection of 100Mbps
- $\checkmark$  District Court will have its own internet connection of 100Mbps
- ✓ On-Board RingCentral UCaaS Cloud provider for collaboration IP phone system will cost approximately \$26,000/year for services only. New phones and implementation are additional one-time costs.
- ✓ No annual maintenance fees.
- ✓ System is maintained by RingCentral, administered by City IT team.
- ✓ IT has budgeted \$125k for FY20/21 for new system.