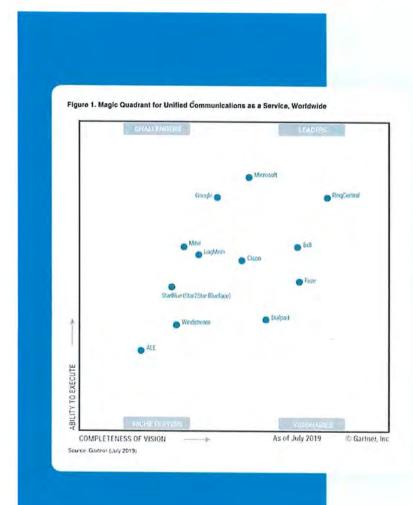

## Ring Central – Market Leader in Cloud Communications

#### GARTNER

A Leader in the 2019 Gartner Magic Quadrant for Unified Communications as a Service, Worldwide leadership

This graphic was published by Gartner, Inc. as part of a larger research document and should be evaluated in the context of the entire document. The Gartner document is available upon request from RingCentral. Gartner does not endorse any vendor, product or service depicted in its research publications, and does not advise technology users to select only those vendors with the highest ratings or other designation. Gartner research publications consist of the opinions of Gartner's research organization and should not be construed as statements of fact. Gartner disclaims all warranties, express or implied, with respect to this research, including any warranties of merchantability or fitness for a particular purpose. Gartner, Magic Quadrant for Unified Communications as a Service, Worldwide, Daniel O'Connell, Megan Fernandez, Rafael Benitez, Christopher Trueman, Sebastian Hernandez, 30 July 2019.

### **Evaluation Process**

- Market Solutions Evaluated
  - On Premise
    - Cisco UC Upper left on magic quadrant, market share leader for onpremise
  - Cloud (UCaaS)
    - 8 x 8 Gartner Magic Quadrant, upper right quadrant
    - RingCentral Gartner Magic Quadrant, leader in upper right quadrant
  - Evaluated all 3 solutions based off key criteria
  - RingCentral was the best solution for City
    - RingCentral is a partner with AT&T