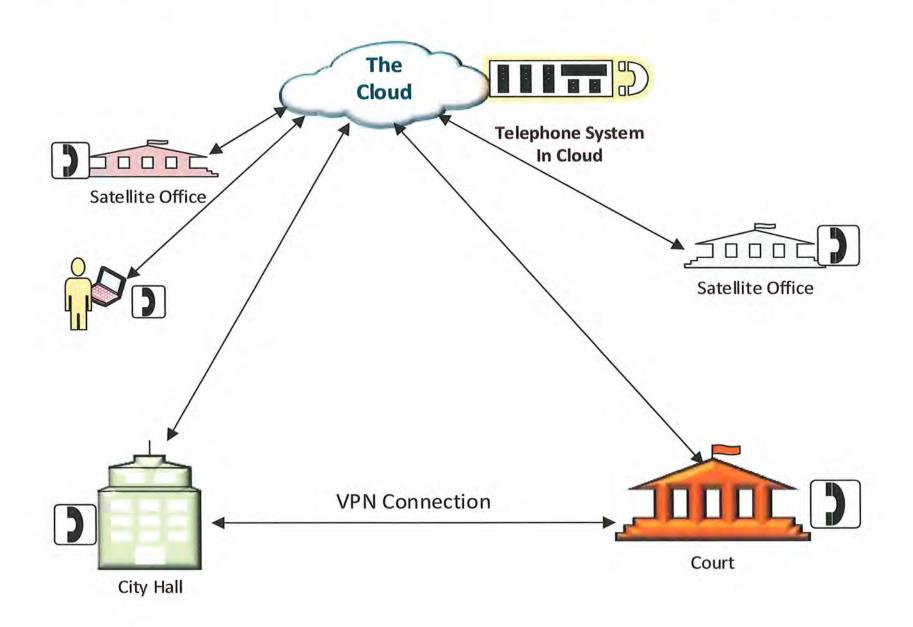

# New Telecommunication System Components

- ✓ City Hall will have its own Internet connection of 100Mbps
- ✓ District Court will have its own internet connection of 100Mbps
- ✓ On-Board RingCentral UCaaS Cloud provider for collaboration IP phone system will cost approximately \$26,000/year for services only. New phones and implementation are additional one-time costs.
- ✓ No annual maintenance fees.
- ✓ System is maintained by RingCentral, administered by City IT team.
- ✓ IT has budgeted \$125k for FY20/21 for new system.