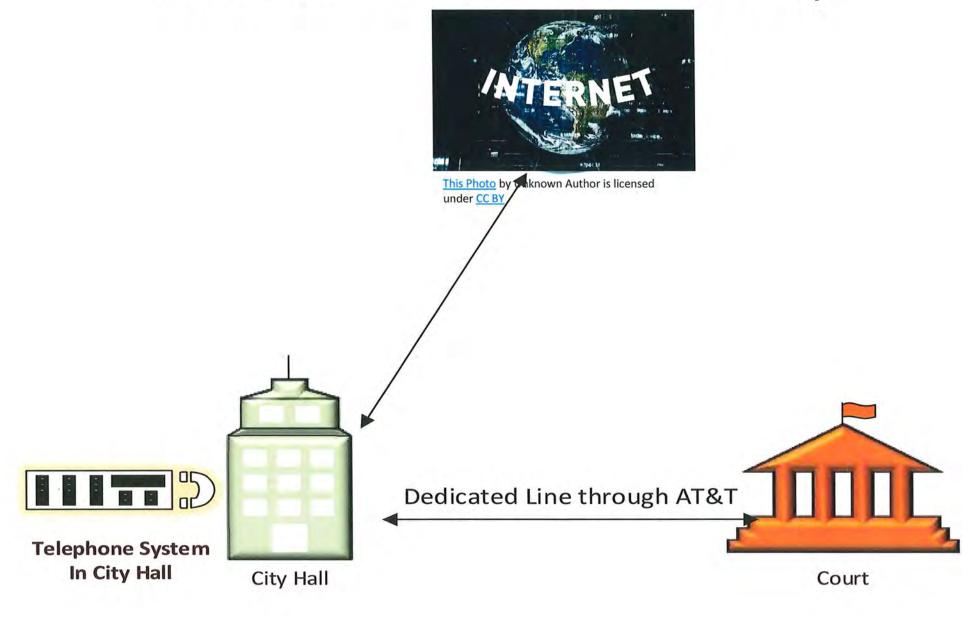

## **Current Telecom System Components**

- Dated ShoreTel IP PBX and AT&T Voice SIP trunk are used for processing phone calls. It's capable of handling 46 concurrent calls.
- We currently have approximately 106 ShoreTel IP phones.
- ShoreTel system is at capacity today.
- 16 Fax lines used for faxes, these fax lines serve Court and the City Hall.
- 100Mbps AT&T Internet connection at City Hall.
- 50Mbps AT&T connection between City Hall and District Court.