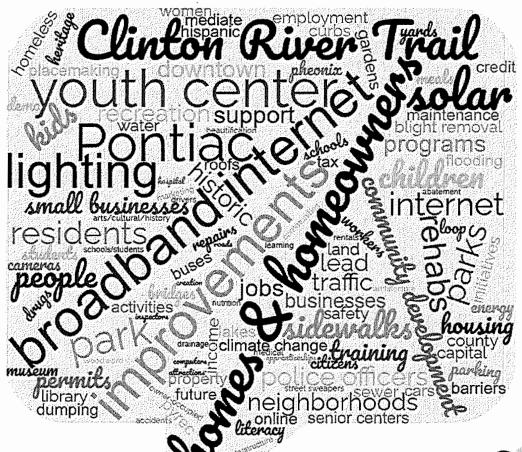

The following items were recurring themes from each of the town hall discussions and feedback breakout sessions:

- OWNER OCCUPIED HOME IMPROVEMENT AND RENT TO OWN PROGRAMS
- CITY-WIDE BROADBAND INTERNET ACCESS
- POLICE AND FIRE INVESTMENTS
- CLINTON RIVER TRAIL IMPROVEMENTS
- YOUTH RECREATION AND ENRICHMENT PROGRAMS
- SIDEWALK AND ROAD REPAIRS
- SMALL BUSINESS SUPPORT

### 7 Recurring Themes From Resident Feedback:

- Owner Occupied Home Improvement & Rent-to-own Programs
- City-Wide Broadband Internet
- Police & Fire Investments
- Clinton River Trail Improvements
- Youth Recreation & Enrichment
- Sidewalks & Road Repair
- Small Business Support