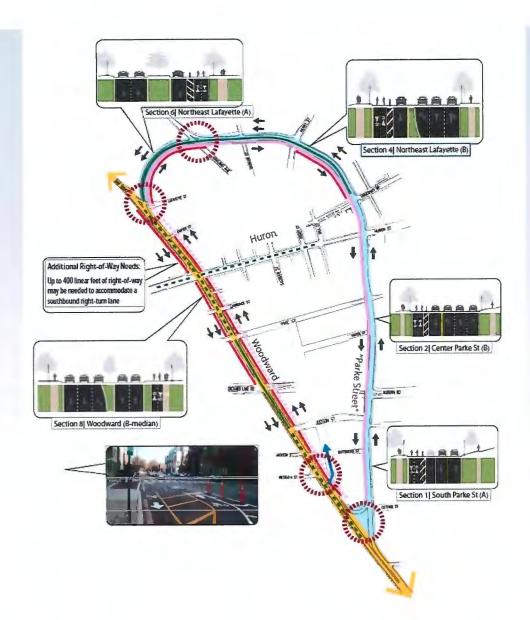

### **Special Presentation**

2. Michigan Department of Transportation (MDOT) Woodward Loop Reconfiguration Project Presentation Presenters: Veronica Lamb, Design Project Manager, MDOT and Abdul Siddiqui, PE, City Engineer