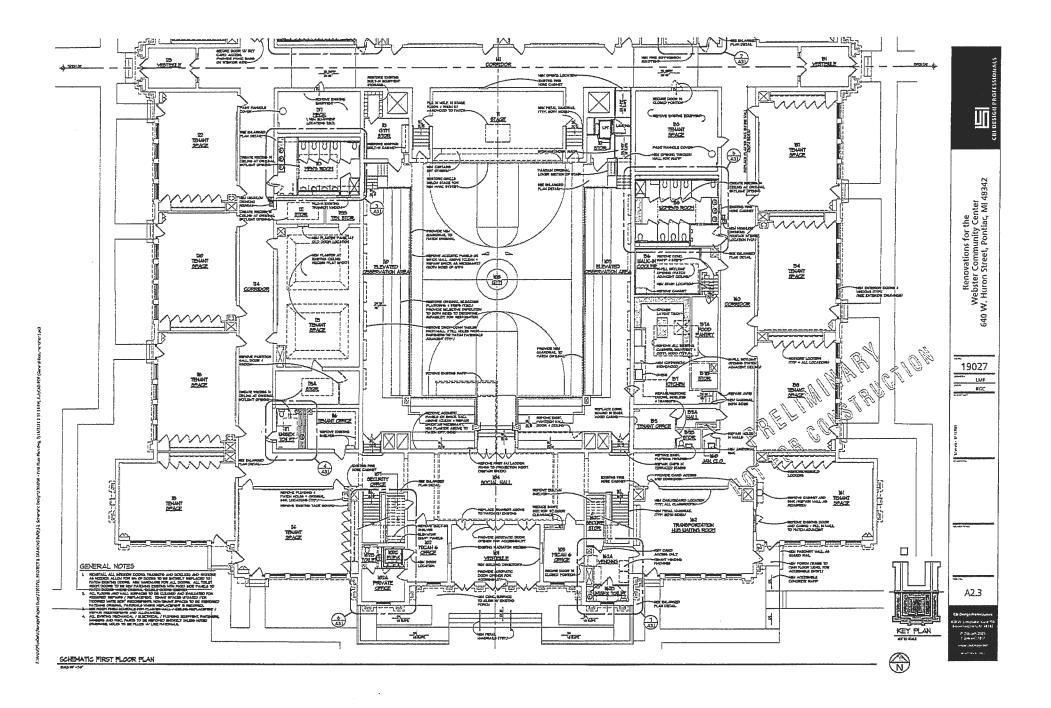

### Webster Community Center

Webster Elementary School is a vacant school building located in the heart of our community and sits directly on M59, passed by 25,000 cars a day. The building was built in 1920 and shuttered in 2006 after years of declining enrollment. With 26 classrooms, a gymnatorium, and impressive foyer, the building comes in at 53,000 square feet and sits on a 5-acre campus, taking up an entire city block.

We surveyed our neighbors to help determine our focus areas and the priorities of the neighborhood in their community center. With over 220 respondents, we discerned the following four focus areas for the building: Health and Weilness, Entrepreneurship, Arts and Culture, and Youth Programs. Once we had those priorities established, we were able to then reach out to organizations, businesses and community groups and invite them to be partners and tenants in our community center. Today, the majority of rentable square footage is already committed. Future tenants include PAL, OLHSA, Honor Community Health and Rochester University.

Webster will be the home to a Pontiac Food Hub, connecting growers around Oakland County with food entrepreneurs and retailers. We will also have a rentable commercial kitchen for food entrepreneurs, as a key aspect of the food hub. We are also exploring the possibility of an indoor, weekly, farm and craft market, cooking classes, a rentable refrigerator space, and more.

We are also working closely with SMART and MDOT to create an indoor bus terminal, consolidating several road-side, uncovered and unmaintained bus stops into one indoor stop where riders can watch monitors for travel updates and bus times. We hope that this encourages employees and visitors to the building alike to use public transportation to come to the building. This room will be adjacent to a small coffee shop.