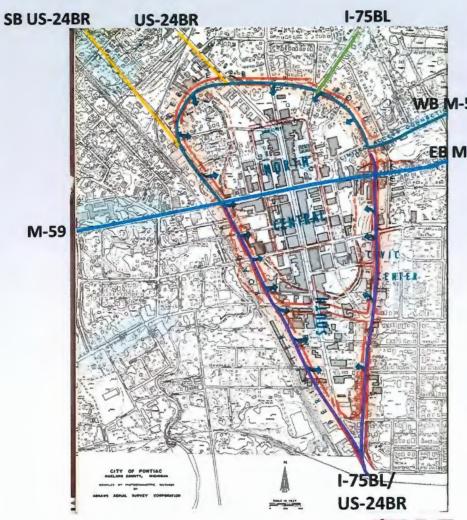

### **Special Presentation**

2. Michigan Department of Transportation (MDOT) Woodward Loop Reconfiguration Project Presentation Presenters: Veronica Lamb, Design Project Manager, MDOT and Abdul Siddiqui, PE, City Engineer