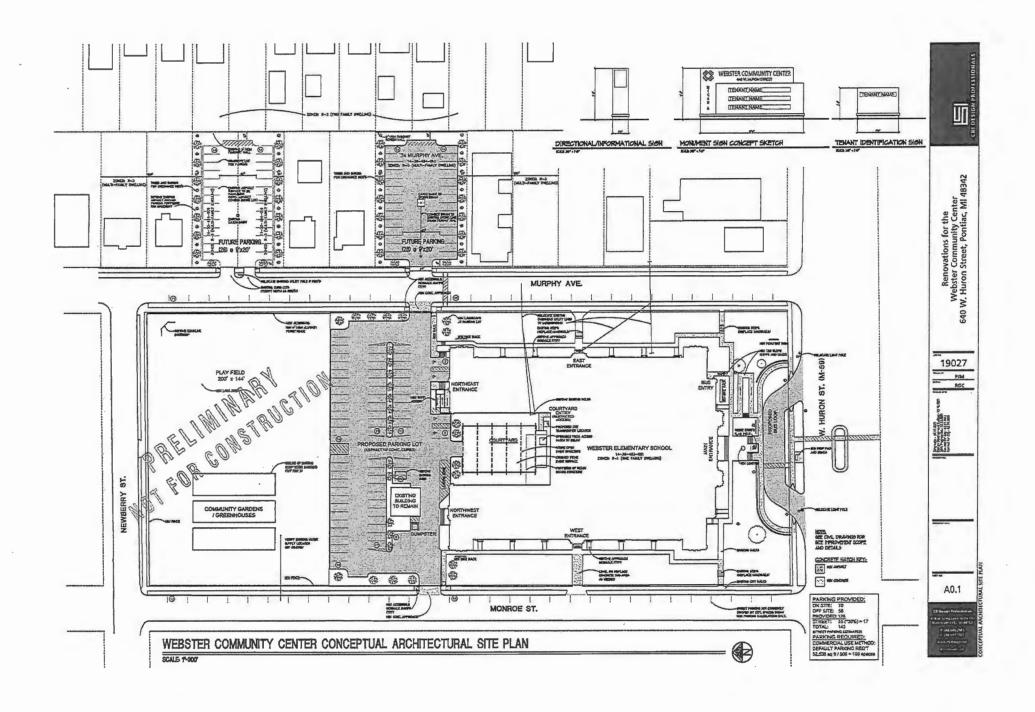

Micah 6 Community, LLC is requesting tax exemption for the property at 640 W. Huron St. The project is an estimated \$17,785,613 rehab to create the Webster Community Center in the previous Webster School. The 53,000 SF building on a 5-acre campus has been vacant since 2006. The rehabbed project will service the community, providing a base location for Health and Wellness, Entrepreneurship, Arts and Culture, and Youth Programs. The center will also home to a Pontiac Food Hub, connecting growers around the community with food entrepreneurs and retailers. A commercial kitchen will be available for rent to them as well. Plans for an indoor bus terminal are being considered with SMART and MDOT.

The property is the former Webster School which closed in 2006 an. It remained closed and continued to deteriorate until it was purchased by Micah 6 in 2016. The developer is planning to invest \$17.8M to bring the 53,000 SF blighted building up to code. The property sits on 5 acres of land and will be home to the Webster Community Center. Upon completion, the newly renovated center should be an enhancement to the Huron Corridor, situated between Johnson Street and Telegraph.

### Webster Community Center

Webster Elementary School is a vacant school building located in the heart of our community and sits directly on M59, passed by 25,000 cars a day. The building was built in 1920 and shuttered in 2006 after years of declining enrollment. With 26 classrooms, a gymnatorium, and impressive foyer, the building comes in at 53,000 square feet and sits on a 5-acre campus, taking up an entire city block.

### Webster Community Center

Webster Elementary School is a vacant school building located in the heart of our community at 640 W. Huron, which sits on M-59, passed by 25,000 cars a day. The building was built in 1920 and shuttered in 2006 after years of declining enrollment. With 26 classrooms, a gymnatorium, and impressive foyer, the building comes in at 53,000 square feet and sits on a 5-acre campus, taking up an entire city block.