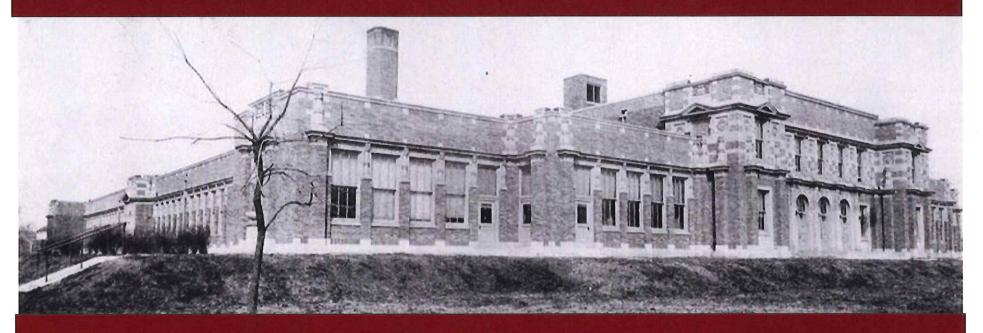

The building was once a one-story elementary school built in the 1920's which closed permanently in 2007. The structure has sustained extensive deterred maintenance over the last decade. The interior of the building has no functioning mechanicals with extreme damage to walls, flooring, cellings, windows, and doors. The basement currently has standing water throughout. Asphall paying shows damage due to weathering and neglect.

### Webster Community Center

Webster Elementary School is a vacant school building located in the heart of our community and sits directly on M59, passed by 25,000 cars a day. The building was built in 1920 and shuttered in 2006 after years of declining enrollment. With 26 classrooms, a gymnatorium, and impressive foyer, the building comes in at 53,000 square feet and sits on a 5-acre campus, taking up an entire city block.

### Webster Community Center

Webster Elementary School is a vacant school building located in the heart of our community at 640 W. Huron, which sits on M-59, passed by 25,000 cars a day. The building was built in 1920 and shuttered in 2006 after years of declining enrollment. With 26 classrooms, a gymnatorium, and impressive foyer, the building comes in at 53,000 square feet and sits on a 5-acre campus, taking up an entire city block.