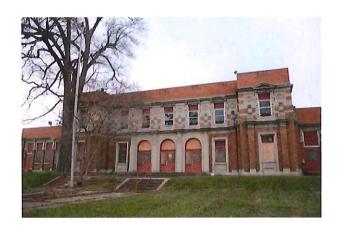

The building was once a one-story elementary school built in the 1920's which closed permanently in 2007. The structure has sustained extensive deterred maintenance over the last decade. The interior of the building has no functioning mechanicals with extreme damage to walls, flooring, cellings, windows, and doors. The basement currently has standing water throughout. Asphall paying shows damage due to weathering and neglect.

The property is the former Webster School which closed in 2006 an. It remained closed and continued to deteriorate until it was purchased by Micah 6 in 2016. The developer is planning to invest \$17.8M to bring the 53,000 SF blighted building up to code. The property sits on 5 acres of land and will be home to the Webster Community Center. Upon completion, the newly renovated center should be an enhancement to the Huron Corridor, situated between Johnson Street and Telegraph.

### Webster Community Center

Webster Elementary School is a vacant school building located in the heart of our community and sits directly on M59, passed by 25,000 cars a day. The building was built in 1920 and shuttered in 2006 after years of declining enrollment. With 26 classrooms, a gymnatorium, and impressive foyer, the building comes in at 53,000 square feet and sits on a 5-acre campus, taking up an entire city block.