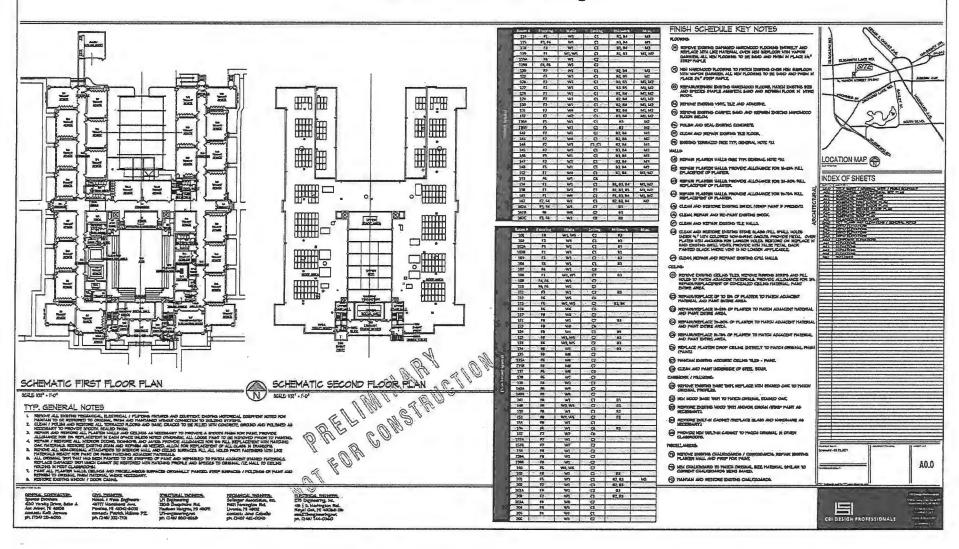

Micah 6 Community, LLC is requesting tax exemption for the property at 640 W. Huron St. The project is an estimated \$17,785,613 rehab to create the Webster Community Center in the previous Webster School. The 53,000 SF building on a 5-acre campus has been vacant since 2006. The rehabbed project will service the community, providing a base location for Health and Wellness, Entrepreneurship, Arts and Culture, and Youth Programs. The center will also home to a Pontiac Food Hub, connecting growers around the community with food entrepreneurs and retailers. A commercial kitchen will be available for rent to them as well. Plans for an indoor bus terminal are being considered with SMART and MDOT.

The property is the former Webster School which closed in 2006 an. It remained closed and continued to deteriorate until it was purchased by Micah 6 in 2016. The developer is planning to invest \$17.8M to bring the 53,000 SF blighted building up to code. The property sits on 5 acres of land and will be home to the Webster Community Center. Upon completion, the newly renovated center should be an enhancement to the Huron Corridor, situated between Johnson Street and Telegraph.

### Webster Community Center

Webster Elementary School is a vacant school building located in the heart of our community and sits directly on M59, passed by 25,000 cars a day. The building was built in 1920 and shuttered in 2006 after years of declining enrollment. With 26 classrooms, a gymnatorium, and impressive foyer, the building comes in at 53,000 square feet and sits on a 5-acre campus, taking up an entire city block.