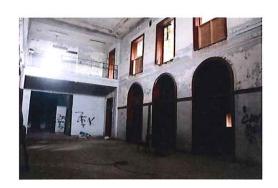

The building was once a one-story elementary school built in the 1920's which closed permanently in 2007. The structure has sustained extensive deterred maintenance over the last decade. The interior of the building has no functioning mechanicals with extreme damage to walls, flooring, cellings, windows, and doors. The basement currently has standing water throughout. Asphall paying shows damage due to weathering and neglect.

### Webster Community Center

Webster Elementary School is a vacant school building located in the heart of our community and sits directly on M59, passed by 25,000 cars a day. The building was built in 1920 and shuttered in 2006 after years of declining enrollment. With 26 classrooms, a gymnatorium, and impressive foyer, the building comes in at 53,000 square feet and sits on a 5-acre campus, taking up an entire city block.

### Webster Community Center

Webster Elementary School is a vacant school building located in the heart of our community at 640 W. Huron, which sits on M-59, passed by 25,000 cars a day. The building was built in 1920 and shuttered in 2006 after years of declining enrollment. With 26 classrooms, a gymnatorium, and impressive foyer, the building comes in at 53,000 square feet and sits on a 5-acre campus, taking up an entire city block.