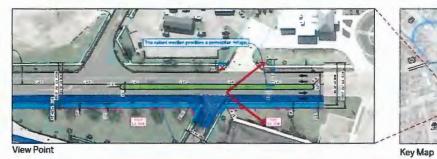

### **Special Presentation**

2. Michigan Department of Transportation (MDOT) Woodward Loop Reconfiguration Project Presentation Presenters: Veronica Lamb, Design Project Manager, MDOT and Abdul Siddiqui, PE, City Engineer