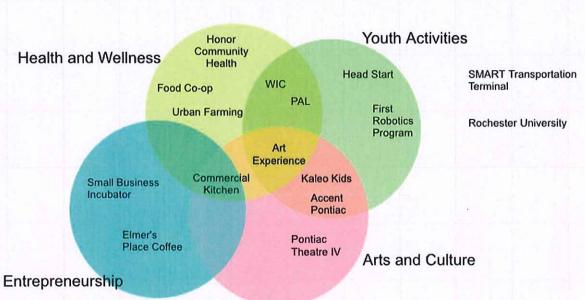

We surveyed our neighbors to help determine our focus areas and the priorities of the neighborhood in their community center. With over 220 respondents, we discerned the following four focus areas for the building: Health and Weilness, Entrepreneurship, Arts and Culture, and Youth Programs. Once we had those priorities established, we were able to then reach out to organizations, businesses and community groups and invite them to be partners and tenants in our community center. Today, the majority of rentable square footage is already committed. Future tenants include PAL, OLHSA, Honor Community Health and Rochester University.

We surveyed our neighbors to help determine our focus areas and the priorities of the neighborhood in their community center. With over 220 respondents, we discerned the following four focus areas for the building: Health and Wellness, Entrepreneurship, Arts and Culture, and Youth Programs. Once we had those priorities established, we were able to then reach out to organizations, businesses and community groups and invite them to be partners and tenants in our community center. Today, the majority of rentable square footage is already committed. Future tenants include PAL, OLHSA, Honor Community Health and Rochester University.