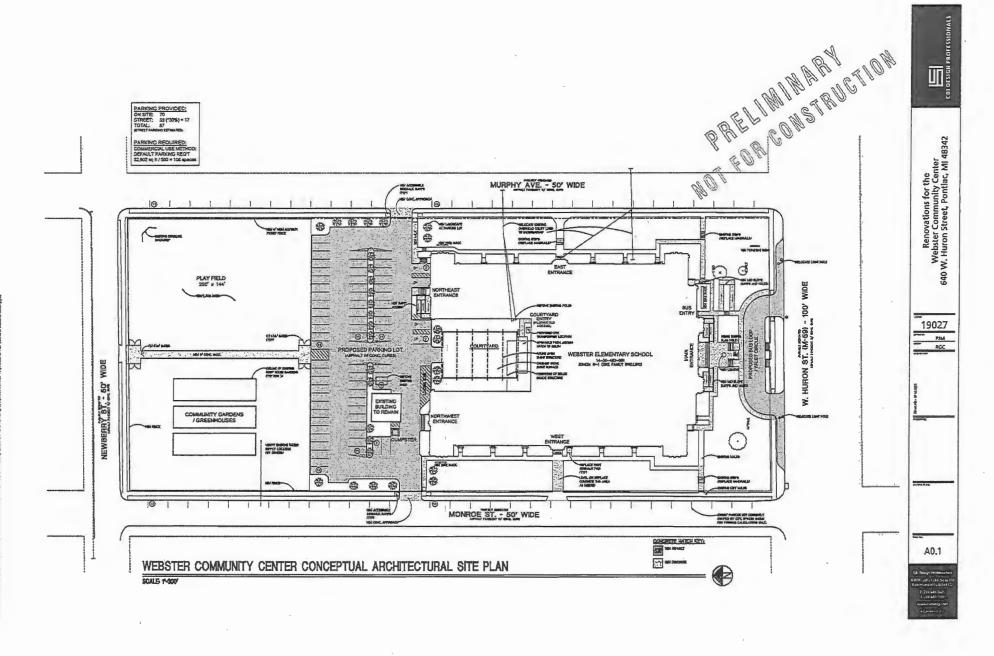

Micah 6 Community, LLC is requesting tax exemption for the property at 640 W. Huron St. The project is an estimated \$17,785,613 rehab to create the Webster Community Center in the previous Webster School. The 53,000 SF building on a 5-acre campus has been vacant since 2006. The rehabbed project will service the community, providing a base location for Health and Wellness, Entrepreneurship, Arts and Culture, and Youth Programs. The center will also home to a Pontiac Food Hub, connecting growers around the community with food entrepreneurs and retailers. A commercial kitchen will be available for rent to them as well. Plans for an indoor bus terminal are being considered with SMART and MDOT.

The property is the former Webster School which closed in 2006 an. It remained closed and continued to deteriorate until it was purchased by Micah 6 in 2016. The developer is planning to invest \$17.8M to bring the 53,000 SF blighted building up to code. The property sits on 5 acres of land and will be home to the Webster Community Center. Upon completion, the newly renovated center should be an enhancement to the Huron Corridor, situated between Johnson Street and Telegraph.

### Webster Community Center

Webster Elementary School is a vacant school building located in the heart of our community and sits directly on M59, passed by 25,000 cars a day. The building was built in 1920 and shuttered in 2006 after years of declining enrollment. With 26 classrooms, a gymnatorium, and impressive foyer, the building comes in at 53,000 square feet and sits on a 5-acre campus, taking up an entire city block.

We surveyed our neighbors to help determine our focus areas and the priorities of the neighborhood in their community center. With over 220 respondents, we discerned the following four focus areas for the building: Health and Weilness, Entrepreneurship, Arts and Culture, and Youth Programs. Once we had those priorities established, we were able to then reach out to organizations, businesses and community groups and invite them to be partners and tenants in our community center. Today, the majority of rentable square footage is already committed. Future tenants include PAL, OLHSA, Honor Community Health and Rochester University.