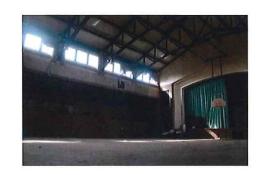

### Webster Community Center

Webster Elementary School is a vacant school building located in the heart of our community and sits directly on M59, passed by 25,000 cars a day. The building was built in 1920 and shuttered in 2006 after years of declining enrollment. With 26 classrooms, a gymnatorium, and impressive foyer, the building comes in at 53,000 square feet and sits on a 5-acre campus, taking up an entire city block.

### Webster Community Center

Webster Elementary School is a vacant school building located in the heart of our community at 640 W. Huron, which sits on M-59, passed by 25,000 cars a day. The building was built in 1920 and shuttered in 2006 after years of declining enrollment. With 26 classrooms, a gymnatorium, and impressive foyer, the building comes in at 53,000 square feet and sits on a 5-acre campus, taking up an entire city block.