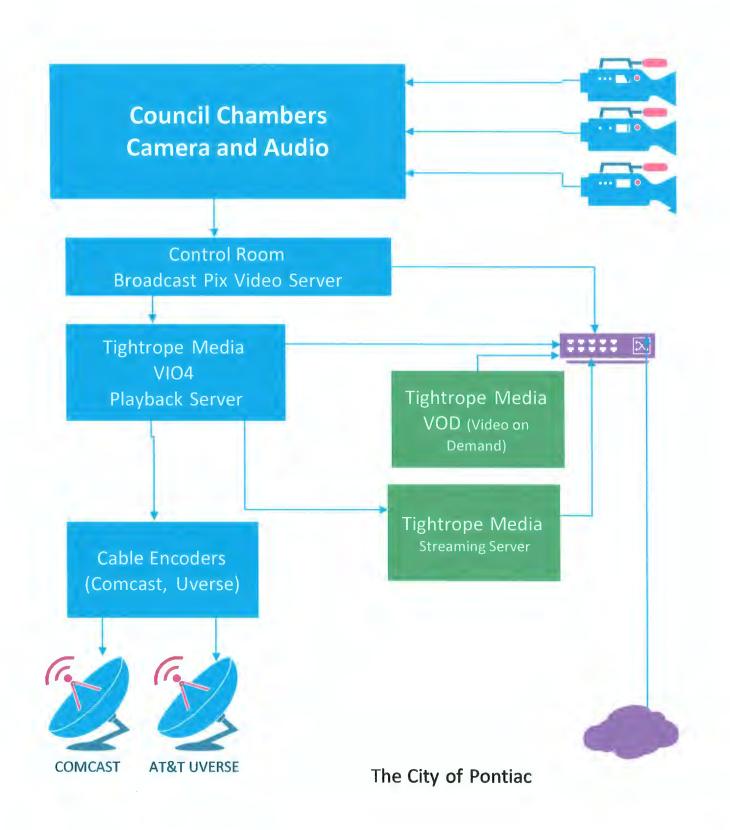

7. Cable System Update
Presentation Presenters: Mayor Waterman and Phil Brown, Cable Director