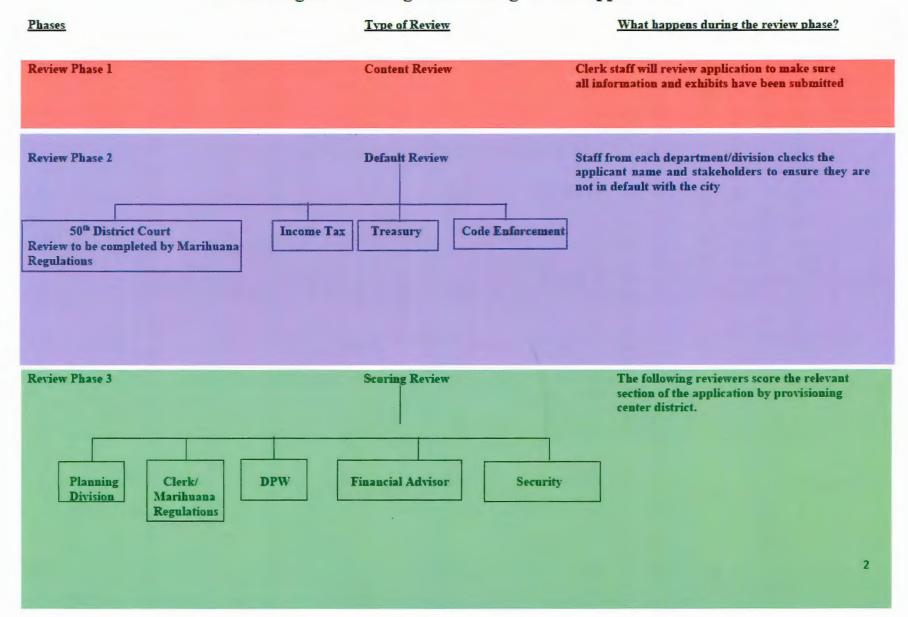

### Special Presentations (Presentations are limited to 10 minutes.)

- 5. Medical Marihuana Application Review Process Update: Conditional Approval Issued to Grower Applicant; Cesar Chavez Overlay District Provisioning Center Hearing Officer Appeals Decisions Announced and Downtown Overlay Districts Provisioning Center Applications Rankings Announced Presentation Presenters: Garland Doyle, Interim City Clerk and Jonathan Starks, Special Assistant to the City Clerk
- 6. Rubicon Real Estate v. City of Pontiac Presentation Presenters: Mayor Waterman, Anthony Chubb, Esq., Giarmarco, Mullins and Horton, John Clark, Esq., Giarmarco, Mullins and Horton and Matt Gibb, Esq., Special Counsel for Economic Development