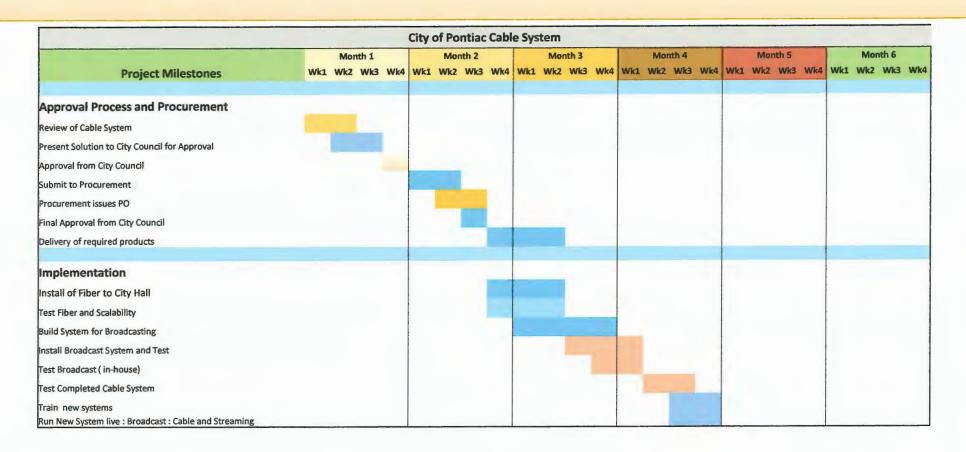

7. Cable System Update
Presentation Presenters: Mayor Waterman and Phil Brown, Cable Director