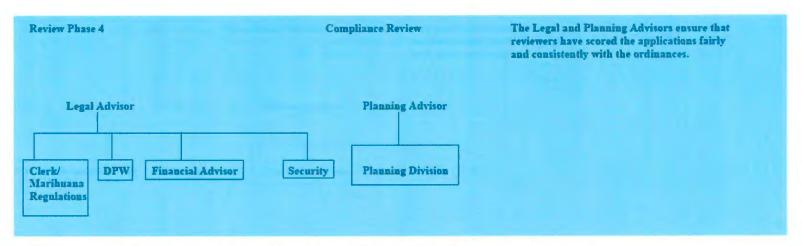

### Review Phase 6

Site Plau Approval and/if necessary Special Exemption Approval

### Review Phase 7

Certificate of Compliance/Occupancy from Building and Fire

### Review Phase 8

Clerk issues a permit provided you have been issued your pre-qualification from the State of Michigan

Applicant may submit further written appeal to medical marihuana commission within 30 days.

Review Phase 6

Site Plan Approval and if necessary Special Exemption Approval

**Review Phase 7** 

Certificate of Compliance/Occupancy from Building and Fire

Review Phase 8

Clerk issues a permit provided you have been issued your pre-qualification from the State of Michigan