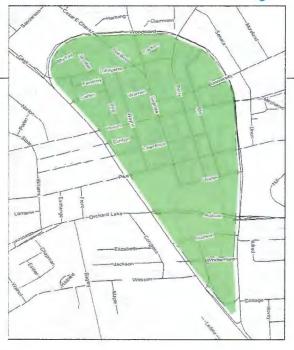

# Zoning Ordinance for Medical Marihuana Ordinance 2363

- Approved by the Pontiac City Council in April 2019
- Stated where growers, processors, safety compliance, secure transporters and provisioning centers could locate
- Created three Medical Marihuana Overlay Districts

Cesar Chavez

Downtown

Walton Blvd