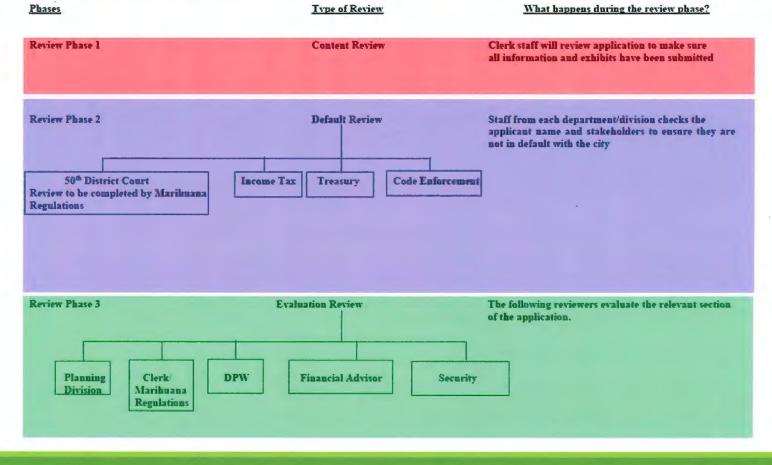

# 3) Review Team

- •Garland Doyle, M.P.A., CNP, Interim City Clerk
- Jonathan Starks, Assistant City Clerk/Regulatory Analyst

# **Professional Experts**

- •Sherman J. Taylor, JD CPA, Financial Advisor SRT Consulting
- •Robert Huth, Jr., Esq., Legal Advisor Kirk, Huth, Lange and Badalamenti PLC
- •Jill Bahm, AICP, Planning Advisor Giffels Webster
- •Brain Stair, Security Consultant Global Alliance Protective Group

The following City Departments and Divisions are a part of the review team.

•Department of Public Works (DPW), Planning, Building & Safety and the Waterford Regional Fire Department

Note: All reviewers have signed conflict of interest and confidentiality forms

# The Application Review Process

for Scoring and Ranking Provisioning Center Applications

What happens if the Legal Advisor or Planning Advisor disagrees with how an application was scored by a reviewer?

The Clerk will review both the reviewer's score and the Legal Advisor or Planning Advisor recommendation. After the Clerk reviews both the score and the recommendation, the Clerk will determine the final score that is given to the applicant.