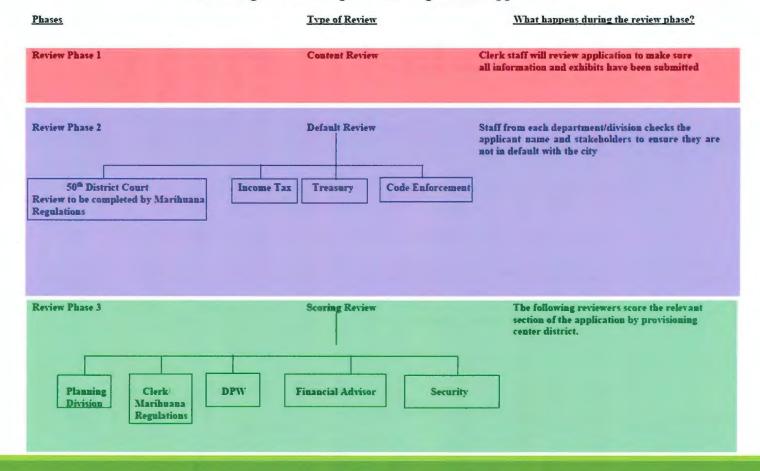

# The Application Review Process

for Scoring and Ranking Provisioning Center Applications

What happens if the Legal Advisor or Planning Advisor disagrees with how an application was scored by a reviewer?

The Clerk will review both the reviewer's score and the Legal Advisor or Planning Advisor recommendation. After the Clerk reviews both the score and the recommendation, the Clerk will determine the final score that is given to the applicant.

Applicant can present additional clarifying information or evidence that the applicant believes should be considered in assessing its application.

Hearing officer conducts hearing on appeal and makes recommendation to Pontiac City Clerk, who makes a decision on the matter.

Applicant may submit further written appeal to medical marihuana commission within 30 days.