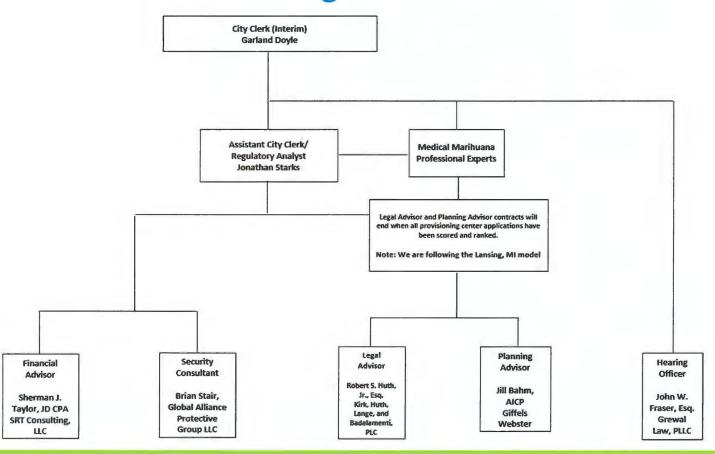

# 3) Review Team

- •Garland Doyle, M.P.A., CNP, Interim City Clerk
- Jonathan Starks, Assistant City Clerk/Regulatory Analyst

# **Professional Experts**

- •Sherman J. Taylor, JD CPA, Financial Advisor SRT Consulting
- •Robert Huth, Jr., Esq., Legal Advisor Kirk, Huth, Lange and Badalamenti PLC
- •Jill Bahm, AICP, Planning Advisor Giffels Webster
- •Brain Stair, Security Consultant Global Alliance Protective Group

The following City Departments and Divisions are a part of the review team.

•Department of Public Works (DPW), Planning, Building & Safety and the Waterford Regional Fire Department

Note: All reviewers have signed conflict of interest and confidentiality forms

# Marihuana Regulations Division Org Chart