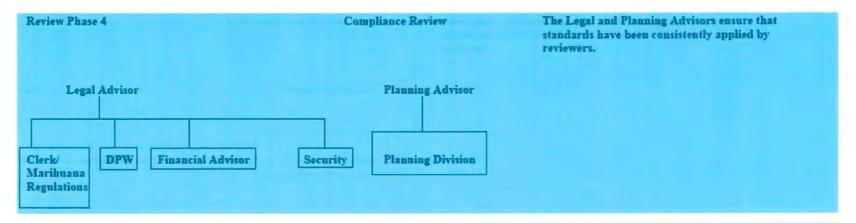

# The Application Review Process

for Scoring and Ranking Provisioning Center Applications

What happens if the Legal Advisor or Planning Advisor disagrees with how an application was scored by a reviewer?

The Clerk will review both the reviewer's score and the Legal Advisor or Planning Advisor recommendation. After the Clerk reviews both the score and the recommendation, the Clerk will determine the final score that is given to the applicant.