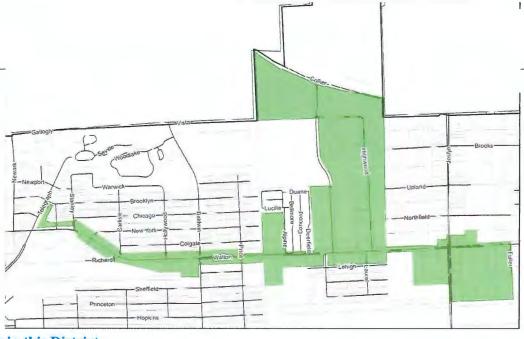

# Downtown Overlay District

Types of License Available in this District

- 1) Secure Transporter
- 2) Safety Compliance
- 3) Provisioning Centers (No more than 5 Provisioning Centers will be selected in this district)

# Walton Blvd Overlay District