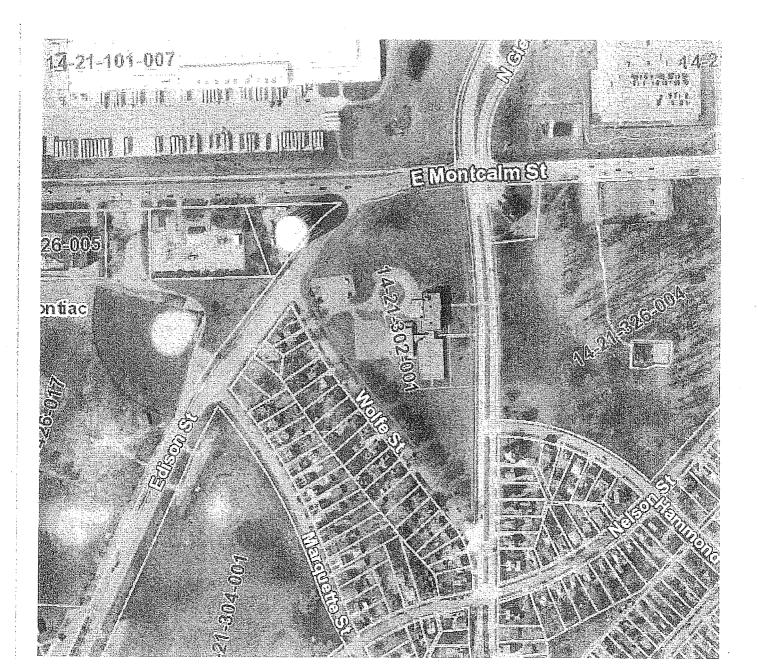

## **Planning**

- 10. Resolution to approve a Zoning Map Amendment request [ZMA 19-11] for Parcel No. 64-14-18-351-012 to amend the current site zoning C-4 Suburban Commercial to M-1 Light Manufacturing with CR Conditional Rezoning
- 11. Resolution to approve a Zoning Map Amendment request [ZMA 20-01] for Parcel No. 64-14-21-302-001 to amend the current site zoning R-1 One Family Dwelling to R-3 Multiple Family Dwelling