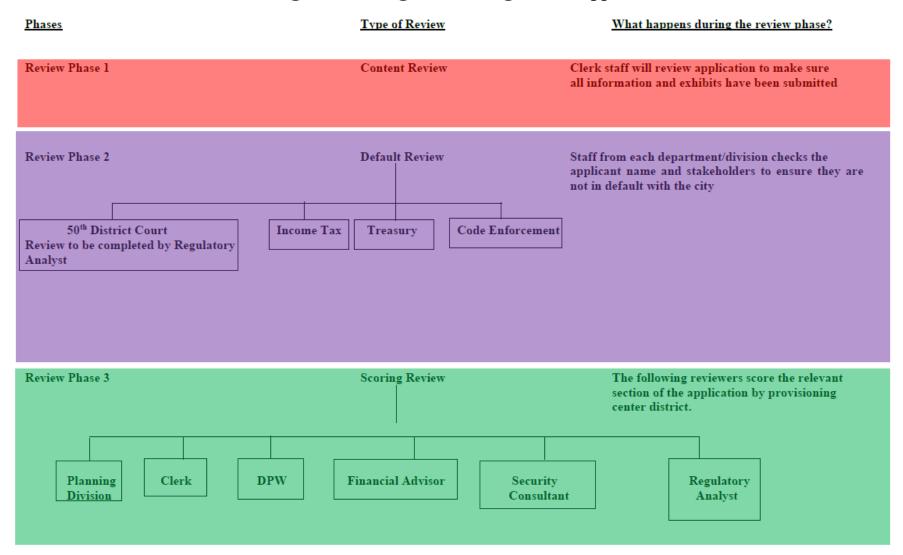

# Medical Marihuana Application Review Process for Scoring and Ranking Provisioning Center Applications

If the Legal Advisor or Planning Advisor disagrees with how an application was scored by a reviewer, the Clerk will review both the reviewer's score and the Legal Advisor or Planning Advisor recommendation. After the Clerk reviews both the score and the recommendation, the Clerk will determine the final score that is given to the applicant.