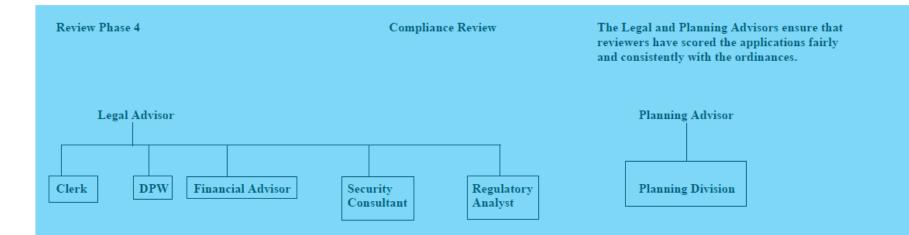

# Medical Marihuana Application Review Process for Scoring and Ranking Provisioning Center Applications

If the Legal Advisor or Planning Advisor disagrees with how an application was scored by a reviewer, the Clerk will review both the reviewer's score and the Legal Advisor or Planning Advisor recommendation. After the Clerk reviews both the score and the recommendation, the Clerk will determine the final score that is given to the applicant.