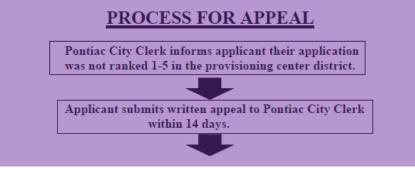

## **Application Ranking by District**

The City Clerk announces the rankings for provisioning centers by districts. The top five applicants in each district will be awarded a conditional approval after applicants who were not ranked in the top five have been allowed to appeal their ranking. The following is the appeal process.