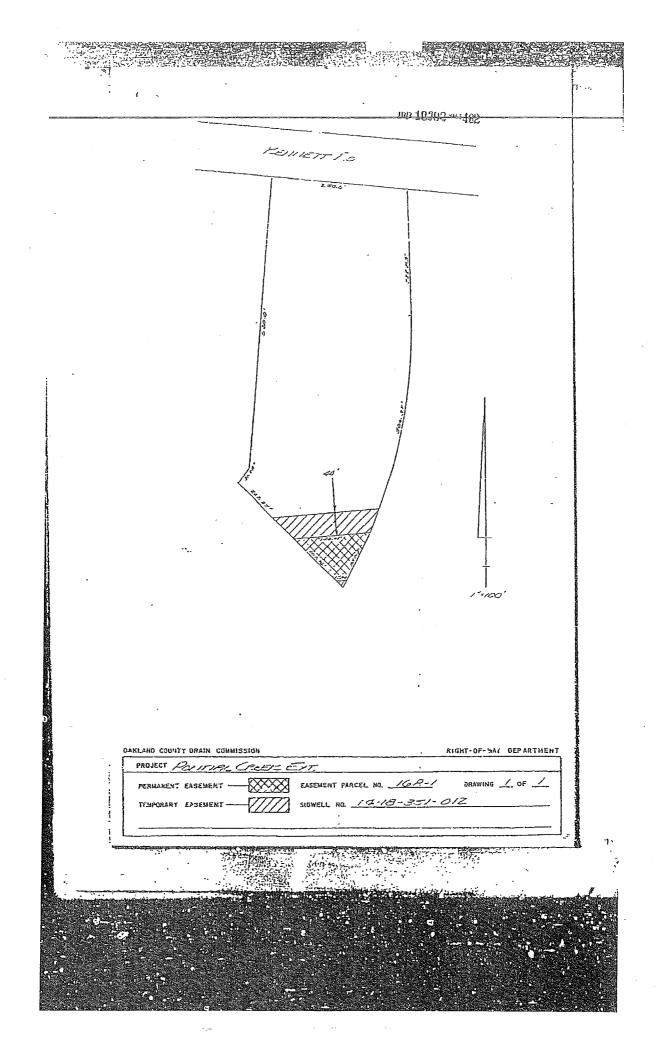

### **Planning**

- 12. Resolution to approve a Zoning Map Amendment request [ZMA 19-11] for Parcel No. 64-14-18-351-012 to amend the current site zoning C-4 Suburban Commercial to M-1 Light Manufacturing with CR Conditional Rezoning
- 13. Resolution to approve a Zoning Map Amendment request [ZMA 20-01] for Parcel No. 64-14-21-302-001 to amend the current site zoning R-1 One Family Dwelling to R-3 Multiple Family Dwelling
- 14. Resolution to authorize the Mayor to enter into an expanded Service Agreement with Wade Trim in order to augment and promptly serve the growing number of construction projects, as outlined in their January 16, 2020 correspondence. (This item was referred to the Finance Subcommittee on February 18, 2020.)