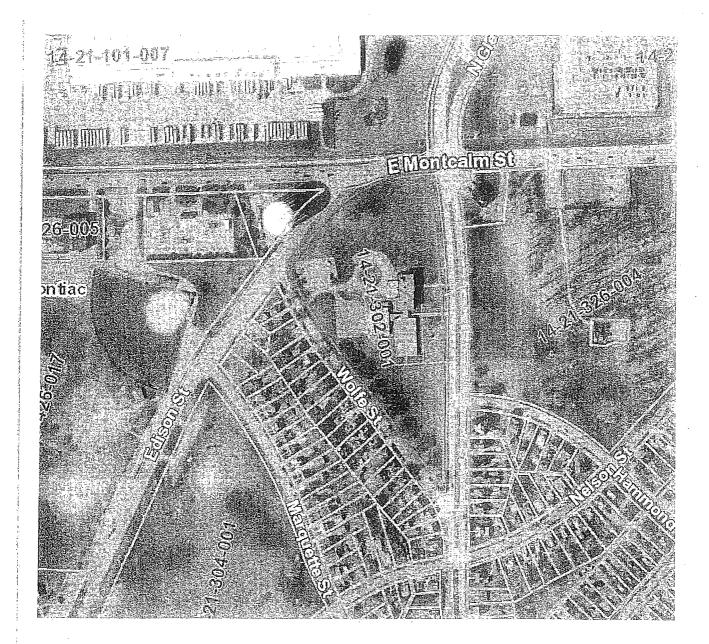

### **Planning**

- 12. Resolution to approve a Zoning Map Amendment request [ZMA 19-11] for Parcel No. 64-14-18-351-012 to amend the current site zoning C-4 Suburban Commercial to M-1 Light Manufacturing with CR Conditional Rezoning
- 13. Resolution to approve a Zoning Map Amendment request [ZMA 20-01] for Parcel No. 64-14-21-302-001 to amend the current site zoning R-1 One Family Dwelling to R-3 Multiple Family Dwelling
- 14. Resolution to authorize the Mayor to enter into an expanded Service Agreement with Wade Trim in order to augment and promptly serve the growing number of construction projects, as outlined in their January 16, 2020 correspondence. (This item was referred to the Finance Subcommittee on February 18, 2020.)