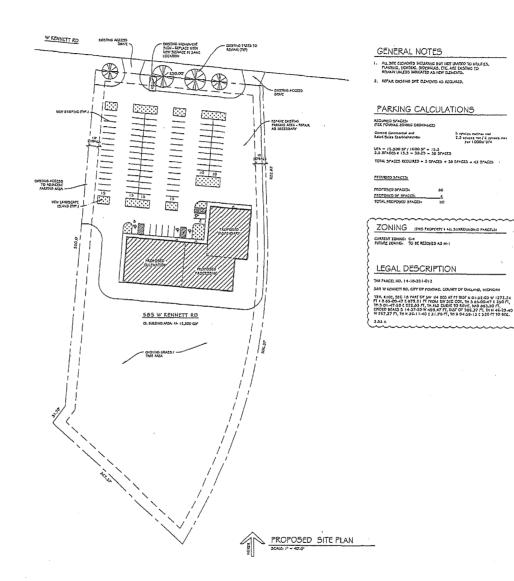

in which the City will                                                                   |  |  |  |  |  |  |
| Sate the reast<br>enefit if the<br>velfare and/<br>The City with<br>charitable, of<br>operating en<br>Such a char<br>located in the |                                                                                                                                                   |  |  |  |  |  |  |

On this day of ,A.D., 20 , before me personally appeared the above named person, who being duly sworn, stated he/she has read the foregoing application, by him/her signed, and know the contents thereof, and that the same is true of his/her own knowledge, except as to the matters therein stated to be upon information and belief and so as to those matters he/she believes it to be true.



A Commence of the commence of

design group

25280 Ryan Road Warren, MI 48091

CLIENT:

Clean Roots

PROJECT:

Medical Marijuana Facility - Conceptual Sile Study

LOCATION:

585 W Kennell Rd Ponllac, Mi

SHEET TITLE:

Conceptual Site Study

ISSUED:

• 12.30,19 Preliminary • 01,07.20 Proposed • 01,14.20 Revised

DO NOT SCALE PRINTS USE FIGURED DIMENSIONS ONLY

JOB NO.

19026

SHEET NO.

SP. 1

### From The Desk of Yohannes Bolds

7/24/19

To: City of Pontiac Office of Land Use and Strategic Planning

The Take One Community Program is requesting our property at 585 Kennett be rezoned from a C4 zoning to be rezoned to MMF mixed special use of commercial and manufacturing M-1 & C-3 and as a condition to the rezoning, the rezoned parcel or property will revert back to the current zoning distr