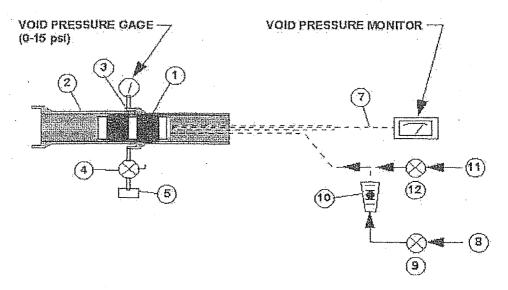

ING EQUIPMENT & CONTROL TEST SETUP

- 1. Joint Testing Device void
- 2. Test Cylinder (PVC pipe of appropriate diameter) Liquid supply
- 3. Void between expanded ends of testing device.
- 4. 1/4 Turn Stopcock
- 5. Simulated Leak (.062, .094, .125 inch diameter holes)
- 6. Air/Water/ Sealant hoses & electrical transmission line.
- 7. Electrical transmission of void pressure from the
- 8. Transmission of void pressure from void test
- 9. Test liquid regulation valve
- 10. Test liquid flow meter (1/4 GPM to 1 GPM)
- 11. Air supply
- 12. Air shut-off valve

\*\*\*\*Note: Void Pressure Reading on Test Cylinder gage must be the same as that observed on the void pressure monitoring equipment at all times during control test.



Compliance Office | Purchasing 248-858-0511 | purchasing@oakgov.com



### 1.6 AIR TEST PROCEDURE

- 1.6.1 The testing devices shall be positioned within the line in such a manner as to straddle the pipe joint to be tested. It should be noted that a specific cable or change length is designed for the packer size. This specific cable length, between the packer and TV camera is what allows each size to be positioned with the TV camera onto a joint.
- 1.6.2 The testing device end elements (bladders) shall be expanded so as to isolate the joint from the remainder of the line and create a VOID area between the testing device and the pipe joint. The ends of the testing device shall be expanded against the pipe with sufficient pressure to contain the air within tin VOID without leakage past the expanded ends.
- 1.6.3 Air shall then be introduced into the VOID area