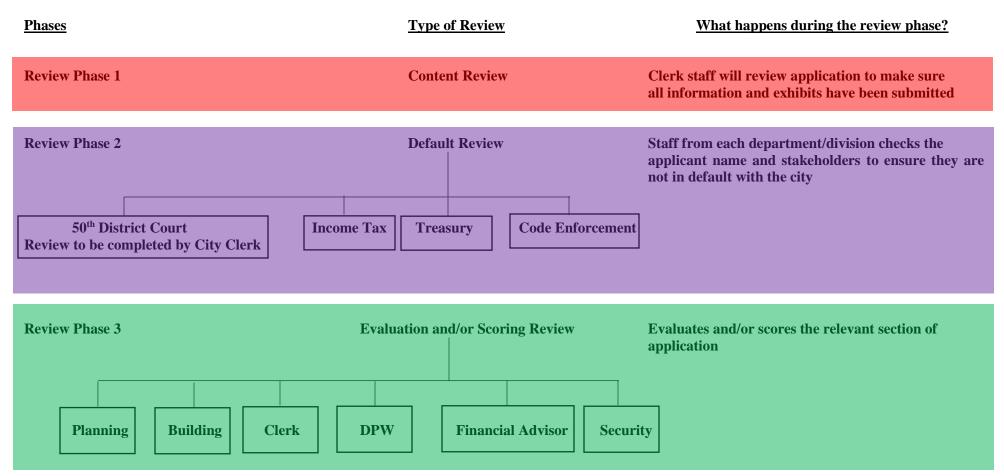

## Medical Marihuana Application Review Status Update

| Review Phase 4                                   | <b>Compliance Review</b>       | Ensures that standards have been consistently applied by reviews                                                                                                      |
|--------------------------------------------------|--------------------------------|-----------------------------------------------------------------------------------------------------------------------------------------------------------------------|
|                                                  |                                | Category Standards for Satisfactory and<br>Unsatisfactory are being developed by each reviewer<br>for Grower, Processor, Secure Transporter, and<br>Safety Compliance |
|                                                  |                                | Category Standards are being developed by each<br>reviewer for Satisfactory, Somewhat Deficient, and<br>Very Deficient for Provisioning Centers                       |
| Legal Advisor                                    | Planning Advisor               |                                                                                                                                                                       |
|                                                  |                                |                                                                                                                                                                       |
| Bldg Clerk DPW Financial Advisor                 | Security Planning Division     |                                                                                                                                                                       |
| Review Phase 5                                   | Background Check               |                                                                                                                                                                       |
| Review Phase 6                                   | Conditional Approval or Applic | ation Denial                                                                                                                                                          |
| If applicant receives                            |                                |                                                                                                                                                                       |
| conditional approval, they<br>advance to Phase 7 |                                |                                                                                                                                                                       |
|                                                  |                                |                                                                                                                                                                       |
|                                                  |                                |                                                                                                                                                                       |
|                                                  |                                |                                                                                                                                                                       |
|                                                  |                                |                                                                                                                                                                       |

NOTE: Prior to any staff and/or reviewer conducting a review in any phase they must complete the Confidentiality and Non-Disclosure Form as well as Conflict of Interest Policy