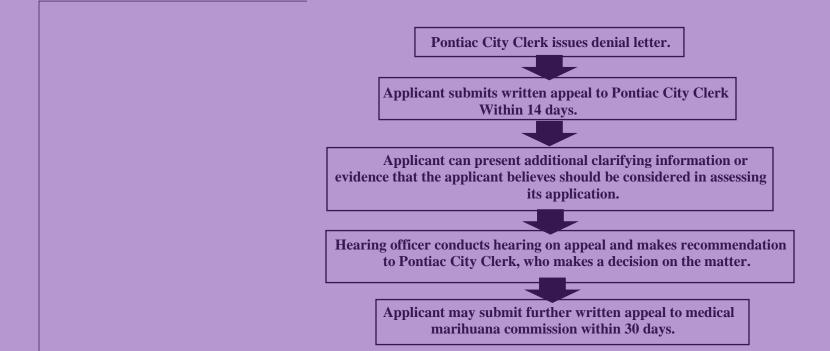

### **PROCESS FOR APPEAL**

#### **Review Phase 7**

Site Plan Approval and/if necessary Special Exemption Approval Appeal

**Review Phase 8** 

Certificate of Compliance/Occupancy from Building and Fire

**Review Phase 9** 

Clerk issues a permit provided you have been issued your pre-qualification from the State of Michigan