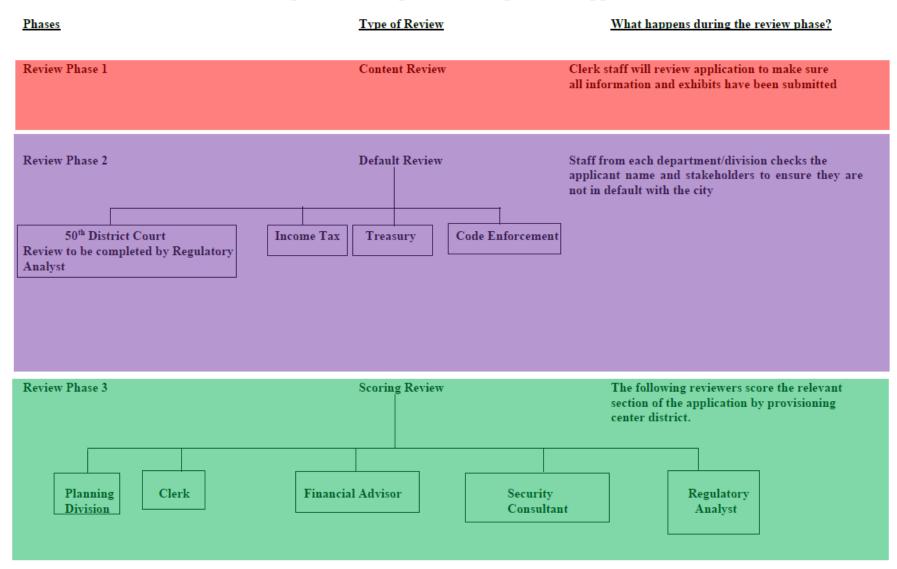

# Medical Marihuana Application Review Process for Scoring and Ranking Provisioning Center Applications

If the Legal Advisor or Planning Advisor disagrees with how an application was scored by a reviewer, the Clerk will review both the reviewer's score and the Legal Advisor or Planning Advisor recommendation. After the Clerk reviews both the score and the recommendation, the Clerk will determine the final score that is given to the applicant.

**Review Phase 5** 