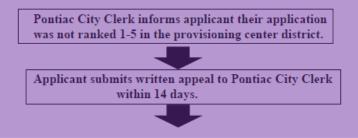

# **Application Ranking by District**

The City Clerk announces the rankings for provisioning centers by districts. The top five applicants in each district will be awarded a conditional approval after applicants who were not ranked in the top five have been allowed to appeal their ranking. The following is the appeal process.