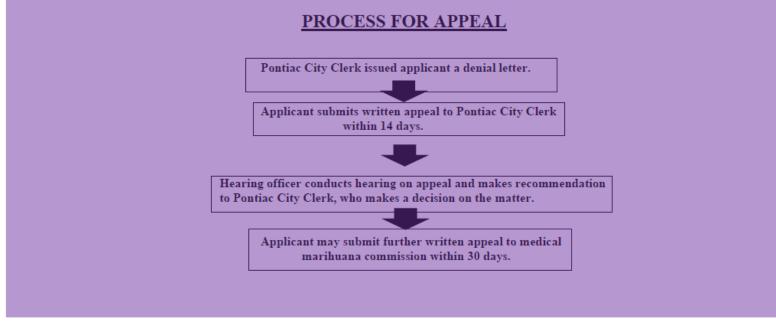

# **Application Ranking by District**

The City Clerk announces the rankings for provisioning centers by districts. The top five applicants in each district will be awarded a conditional approval after applicants who were not ranked in the top five have been allowed to appeal their ranking. The following is the appeal process.

# PROCESS FOR APPEAL

**Review Phase 6** 

Awaiting Conditional Approval

**Review Phase 7** 

**Pre-Permit Process** 

Review Phase 8 Clerk verifies proof of premises liability and casualty insurance

Clerk issues a permit provided you have been issued your pre-qualification from the State of Michigan