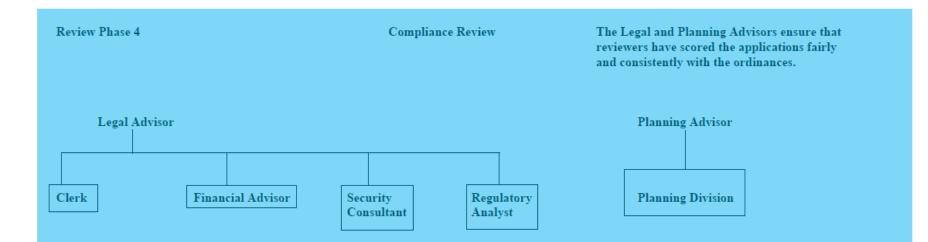

# Medical Marihuana Application Review Process for Scoring and Ranking Provisioning Center Applications

If the Legal Advisor or Planning Advisor disagrees with how an application was scored by a reviewer, the Clerk will review both the reviewer's score and the Legal Advisor or Planning Advisor recommendation. After the Clerk reviews both the score and the recommendation, the Clerk will determine the final score that is given to the applicant.