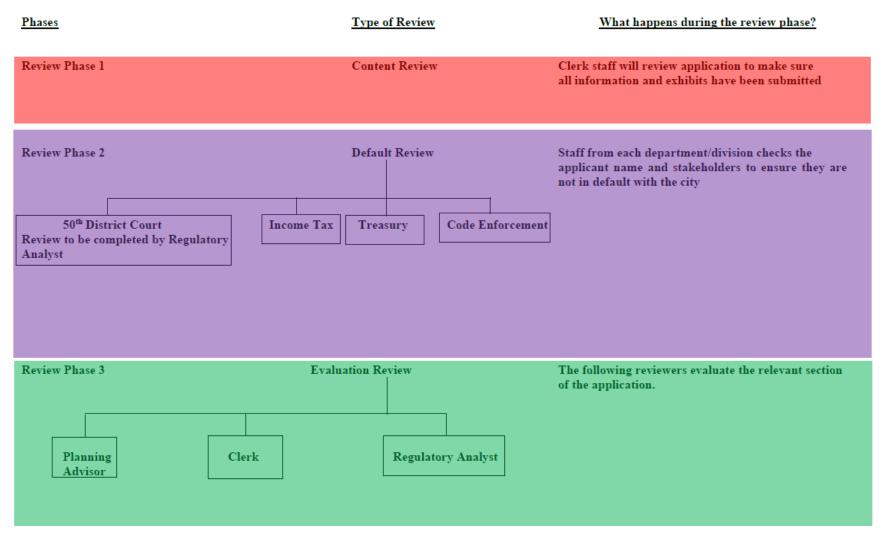

# Medical Marihuana Application Review Process For Growers, Processors, Secure Transporters & Safety Compliance

**Review Phase 4** 

Conditional Approval, Notice of Deficiencies or Application Denial

If applicant receives conditional approval, they advance to Phase 5

If applicant receives a Notice of Deficiencies, then the applicant will be given an opportunity to correct their deficiencies. If the applicant fails to correct their deficiencies, then they will be issued a denial.

If an application is denied, the applicant has a right to appeal. The following is the appeal process.