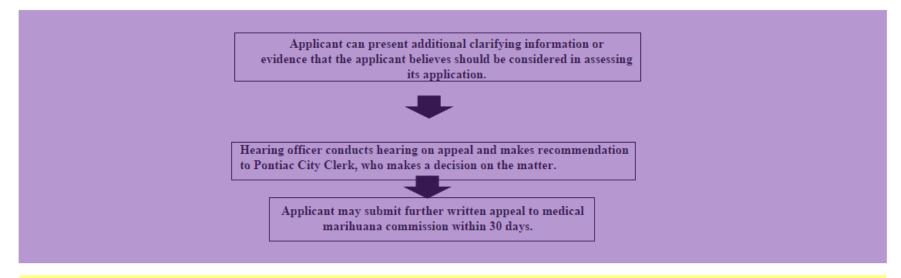

## **Application Ranking by District**

The City Clerk announces the rankings for provisioning centers by districts. The top five applicants in each district will be awarded a conditional approval after applicants who were not ranked in the top five have been allowed to appeal their ranking. The following is the appeal process.

## PROCESS FOR APPEAL

**Review Phase 6** 

Awaiting Conditional Approval

**Review Phase 7** 

Site Plan Approval and/if necessary Special Exemption Approval