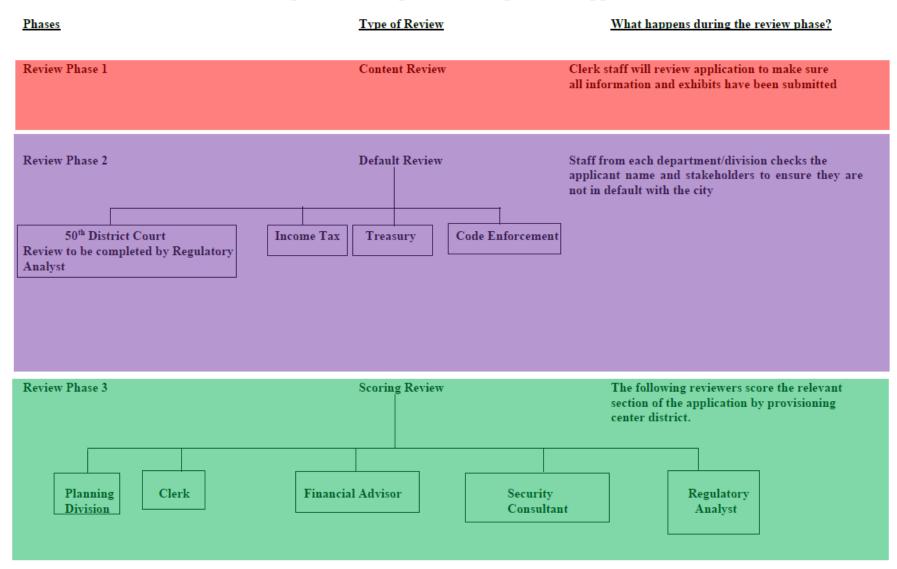

| Overlay & 15 Walton Blvd                                     |              |

| Compliance       | Reviews Completed                                            | Under Review |
|------------------|--------------------------------------------------------------|--------------|
| Legal Advisor    | 6 Grower, 2 Processor, 17 Cesar Chavez, 23 Downtown & 45 Non |              |
|                  | Overlay                                                      |              |
| Planning Advisor | 6 Grower, 2 Processor, 16 Cesar Chavez, 23 Downtown & 46 Non |              |
| -                | Overlay                                                      |              |

## Medical Marihuana Application Review Process for Scoring and Ranking Provisioning Center Applications





If the Legal Advisor or Planning Advisor disagrees with how an application was scored by a reviewer, the Clerk will review both the reviewer's score and the Legal Advisor or Planning Advisor recommendation. After the Clerk reviews both the score and the recommendation, the Clerk will determine the final score that is given to the applicant.

**Review Phase 5** 

## **Application Ranking by District**

The City Clerk announces the rankings for provisioning centers by districts. The top five applicants in each district will be awarded a conditional approval after applicants who were not ranked in the top five have been allowed to appeal their ranking. The following is the appeal process.

## PROCESS FOR APPEAL





**Review Phase 6** 

Awaiting Conditional Approval

**Review Phase 7**