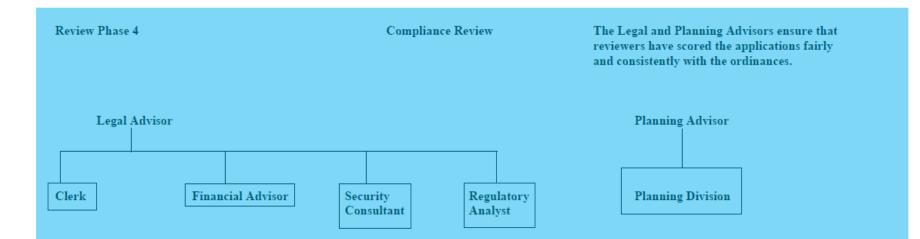

## Medical Marihuana Application Review Process for Scoring and Ranking Provisioning Center Applications

If the Legal Advisor or Planning Advisor disagrees with how an application was scored by a reviewer, the Clerk will review both the reviewer's score and the Legal Advisor or Planning Advisor recommendation. After the Clerk reviews both the score and the recommendation, the Clerk will determine the final score that is given to the applicant.