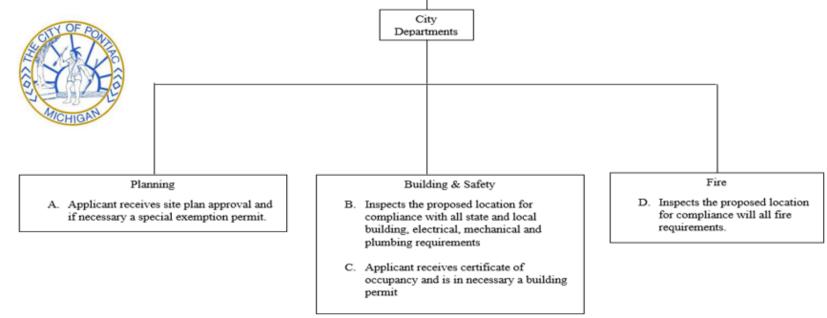

## **Pre-Permit Process**

After an applicant receives a conditional approval from the City Clerk, they must comply with the following before the City Clerk can issue the applicant a permit to operate per Ordinance 2357(B).

- 1. The applicant has obtained their pre-approval from the State of Michigan.
- 2. Satisfy all Building & Safety, Planning and Fire Department requirements.

3. After the applicant satisfies all the city departments requirements, then the Office of the City Clerk has to verify proof of premises liability and casualty insurance before issuing a permit.