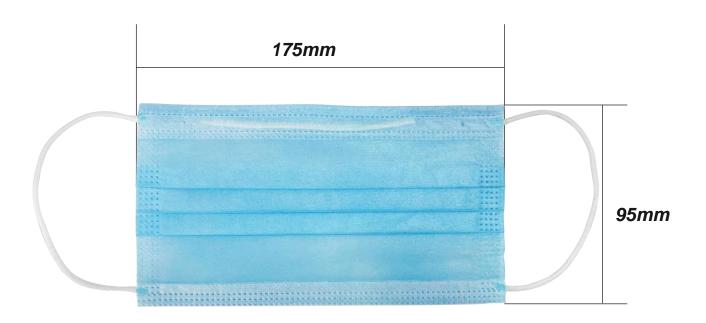

#### **Individual Package**

Product Dimension 175mm \* 95mm

Material Outer layer / New anti-sticking non-woven fabric layer

Middle layer/ Spray fleece filter material Inner layer / Superfine soft fiber material

## **Product Instruction:**

| Product Name      | Pearlteck Comfortable Mask                                                                                                                                                                                                                                          |
|-------------------|---------------------------------------------------------------------------------------------------------------------------------------------------------------------------------------------------------------------------------------------------------------------|
| Product Dimension | About 175mm * 95mm                                                                                                                                                                                                                                                  |
| Specification     | 50pcs individual package                                                                                                                                                                                                                                            |
| Expiration Date   | Three years                                                                                                                                                                                                                                                         |
| Product Manual    | This product is a disposable mask, not washable;                                                                                                                                                                                                                    |
|                   | suitable for adults. Wear it for daily life, work and travel.                                                                                                                                                                                                       |
| Material          | Outer layer / New anti-sticking non-woven fabric layer                                                                                                                                                                                                              |
|                   | Middle layer/ Spray fleece filter material                                                                                                                                                                                                                          |
|                   | Inner layer / Superfine soft fiber material                                                                                                                                                                                                                         |
|                   |                                                                                                                                                                                                                                                                     |
| Note              | Use with caution for non-manufactured cloth allergies                                                                                                                                                                                                               |
| Note              | Use with caution for non-manufactured cloth allergies and those with abnormal cardiopulmonary function.                                                                                                                                                             |
| Note              | ·                                                                                                                                                                                                                                                                   |
| Note              | and those with abnormal cardiopulmonary function.                                                                                                                                                                                                                   |
| Note              | and those with abnormal cardiopulmonary function.  Store in a dry, ventilated, non-corrosive environment,                                                                                                                                                           |
| Note              | and those with abnormal cardiopulmonary function.  Store in a dry, ventilated, non-corrosive environment,  away from fire and flammable materials                                                                                                                   |
|                   | and those with abnormal cardiopulmonary function.  Store in a dry, ventilated, non-corrosive environment,  away from fire and flammable materials  This product is not a substitute for anti-virus masks and medical protective masks.                              |
| Manufacturer      | and those with abnormal cardiopulmonary function.  Store in a dry, ventilated, non-corrosive environment,  away from fire and flammable materials  This product is not a substitute for anti-virus masks and medical protective masks.  SHENZHEN PEARLTECK CO.,LTD. |

### **Dimension:**