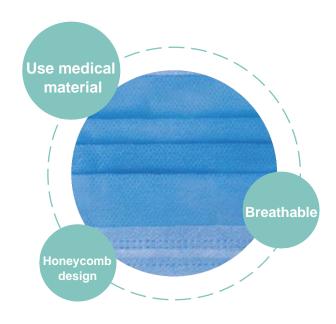

# Product Manual for disposable mask

Efficient protection

Light & breathable

Dust-proof and skin-friendly

3 Layer anti crease design

Prevent pathogens

Prevent virus and bacterial

Prevent droplets and dust

#### **Features:**

- High density barrier purification air intake
- Medical material, dustproof and breathable
- Skin-friendly materials
- Three layers filter, safe to use
- 5 Efficient Protection
- 6 Solid space design , closer protection