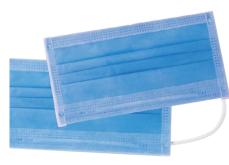

#### **Individual Package**

Product Dimension 175mm \* 95mm

Material Outer layer / New anti-sticking non-woven fabric layer

Middle layer/ Spray fleece filter material Inner layer / Superfine soft fiber material

## **Product Instruction:**

| Product Name      | Pearlteck Comfortable Mask                                                                                                                                                                                                                                          |
|-------------------|---------------------------------------------------------------------------------------------------------------------------------------------------------------------------------------------------------------------------------------------------------------------|
| Product Dimension | About 175mm * 95mm                                                                                                                                                                                                                                                  |
| Specification     | 50pcs individual package                                                                                                                                                                                                                                            |
| Expiration Date   | Three years                                                                                                                                                                                                                                                         |
| Product Manual    | This product is a disposable mask, not washable;                                                                                                                                                                                                                    |
|                   | suitable for adults. Wear it for daily life, work and travel.                                                                                                                                                                                                       |
| Material          | Outer layer / New anti-sticking non-woven fabric layer                                                                                                                                                                                                              |
|                   | Middle layer/ Spray fleece filter material                                                                                                                                                                                                                          |
|                   | Inner layer / Superfine soft fiber material                                                                                                                                                                                                                         |
|                   |                                                                                                                                                                                                                                                                     |
| Note              | Use with caution for non-manufactured cloth allergies                                                                                                                                                                                                               |
| Note              | Use with caution for non-manufactured cloth allergies and those with abnormal cardiopulmonary function.                                                                                                                                                             |
| Note              | ·                                                                                                                                                                                                                                                                   |
| Note              | and those with abnormal cardiopulmonary function.                                                                                                                                                                                                                   |
| Note              | and those with abnormal cardiopulmonary function.  Store in a dry, ventilated, non-corrosive environment,                                                                                                                                                           |
| Note              | and those with abnormal cardiopulmonary function.  Store in a dry, ventilated, non-corrosive environment,  away from fire and flammable materials                                                                                                                   |
|                   | and those with abnormal cardiopulmonary function.  Store in a dry, ventilated, non-corrosive environment,  away from fire and flammable materials  This product is not a substitute for anti-virus masks and medical protective masks.                              |
| Manufacturer      | and those with abnormal cardiopulmonary function.  Store in a dry, ventilated, non-corrosive environment,  away from fire and flammable materials  This product is not a substitute for anti-virus masks and medical protective masks.  SHENZHEN PEARLTECK CO.,LTD. |