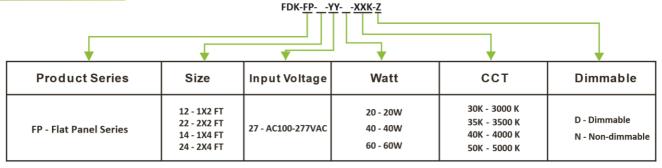

| ़80 | 120°       | Powder Coalng<br>- White | Yes      |
| FDK-FP-14-27-40-XXK-Z | 40   |                  | 1X4 FT |                                      | ़4200 LM        |     |            |                          |          |
| FDK-FP-24-27-40-XXK-Z | 40   |                  | 2X4 FT |                                      |                 |     |            |                          |          |
| FDK-FP-24-27-60-XXK-Z | 60   |                  | 2X4 FT |                                      | ़6300 LM        |     |            |                          |          |
| FDK-FP-12-27-20-XXK-Z | 20   |                  | 1X2 FT |                                      | ़2100 LM        |     |            |                          | No       |

**Product Ordering code** 



## **Outline Drawing & Overall Size**

















C