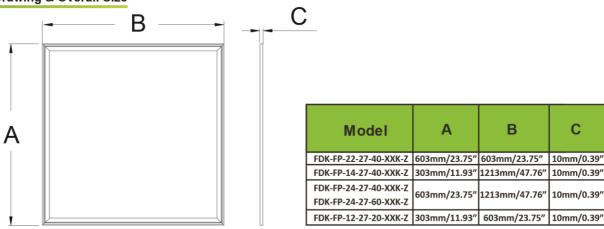

oalng<br>- White | Yes      |
| FDK-FP-14-27-40-XXK-Z | 40   |                  | 1X4 FT |                                      | ़4200 LM        |     |            |                          |          |
| FDK-FP-24-27-40-XXK-Z | 40   |                  | 2X4 FT |                                      |                 |     |            |                          |          |
| FDK-FP-24-27-60-XXK-Z | 60   |                  | 2X4 FT |                                      | ़6300 LM        |     |            |                          |          |
| FDK-FP-12-27-20-XXK-Z | 20   |                  | 1X2 FT |                                      | ़2100 LM        |     |            |                          | No       |

**Product Ordering code** 



## **Outline Drawing & Overall Size**

















C