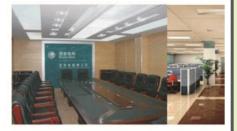

## Applications

Widely used for commercial offices, hotels, retail buildings, hospitals or any large indoor area

| Model                 | Watt | Input<br>Voltage | Size   | ССТ                                  | Light<br>Output | CRI | Beam Angle | Finish & Color           | Dimmable |
|-----------------------|------|------------------|--------|--------------------------------------|-----------------|-----|------------|--------------------------|----------|
| FDK-FP-22-27-40-XXK-Z | 40   | AC100-277VAC     | 2X2 FT | 3000 K<br>3500 K<br>4000 K<br>5000 K |                 | ़80 | 120°       | Powder Coalng<br>- White | Yes      |
| FDK-FP-14-27-40-XXK-Z | 40   |                  | 1X4 FT |                                      | ़4200 LM        |     |            |                          |          |
| FDK-FP-24-27-40-XXK-Z | 40   |                  | 2X4 FT |                                      |                 |     |            |                          |          |
| FDK-FP-24-27-60-XXK-Z | 60   |                  | 2X4 FT |                                      | ़6300 LM        |     |            |                          |          |
| FDK-FP-12-27-20-XXK-Z | 20   |                  | 1X2 FT |                                      | ़2100 LM        |     |            |                          | No       |