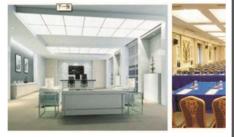

## Applications

Widely used for commercial offices, hotels, retail buildings, hospitals or any large indoor area

| Model                 | Watt | Input<br>Voltage | Size   | ССТ                                  | Light<br>Output | CRI | Beam Angle | Finish & Color           | Dimmable |
|-----------------------|------|------------------|--------|--------------------------------------|-----------------|-----|------------|--------------------------|----------|
| FDK-FP-22-27-40-XXK-Z | 40   | AC100-277VAC     | 2X2 FT | 3000 K<br>3500 K<br>4000 K<br>5000 K |                 | ़80 | 120°       | Powder Coalng<br>- White | Yes      |
| FDK-FP-14-27-40-XXK-Z | 40   |                  | 1X4 FT |                                      | ़4200 LM        |     |            |                          |          |
| FDK-FP-24-27-40-XXK-Z | 40   |                  | 2X4 FT |                                      |                 |     |            |                          |          |
| FDK-FP-24-27-60-XXK-Z | 60   |                  | 2X4 FT |                                      | ़6300 LM        |     |            |                          |          |
| FDK-FP-12-27-20-XXK-Z | 20   |                  | 1X2 FT |                                      | ़2100 LM        |     |            |                          | No       |